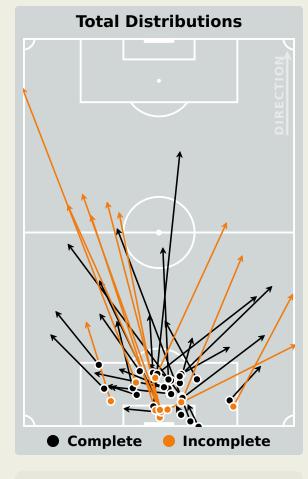

21 | CASTELLETTO Jean-Charles   | 5                              |
| 26 | TCHATO Enzo                | 1                              |
| 14 | TCHAMADEU Junior           | 1                              |
| 19 | MOUMBAGNA Faris            |                                |
| 22 | NTCHAM Olivier             | 1                              |

### **Defensive Line Height & Team Length**









### **Defensive Line Height & Team Length**









#### **Defensive Pressure**









**Most Direct Pressures CAMARA Lamine** RIGHT MIDFIELD

**Pressures TOLO Nouhou** LEFT BACK

**Most Direct** 







# **GOALKEEPING**





### **Goalkeeping Involvement**



#### **Senegal GK Involvement Timeline**







#### **Cameroon GK Involvement Timeline**





### **Goalkeeping Distribution**



















### **Goalkeeping Distribution**



















#### **Goal Prevention**







#### **Goal Prevention**







#### **Aerial Control**







#### **Delivery Types Faced**

| Total | In Swing | Out Swing | Driven | Lofted | Cutback | Push |
|-------|----------|-----------|--------|--------|---------|------|
| 21    | 3        | 3         | 1      | 11     |         | 3    |

#### **Aerial Control**







#### **Delivery Types Faced**

| Total | In Swing | Out Swing | Driven | Lofted | Cutback | Push |
|-------|----------|-----------|--------|--------|---------|------|
| 18    | 4        | 2         | 1      | 4      | 2       | 5    |



## **SET PLAYS**





### **Set Plays**



| Free Kicks          |       |  |  |  |  |  |  |  |
|---------------------|-------|--|--|--|--