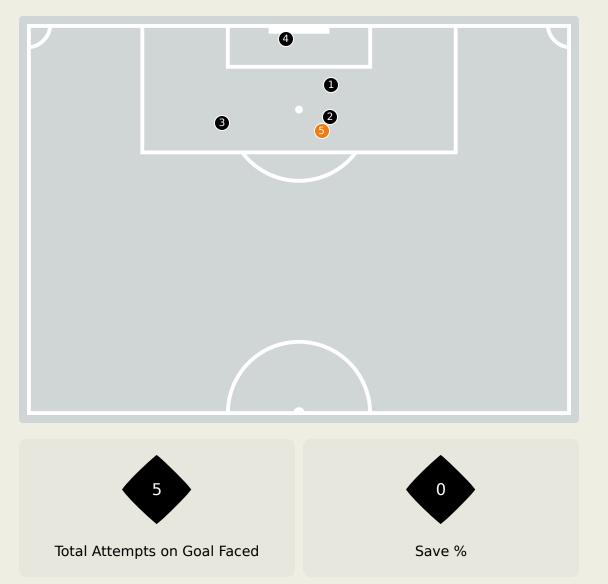

#### **Goal Prevention**

#### **Aerial Control**

#### **Delivery Types Faced**

| Total | In Swing | Out Swing | Driven | Lofted | Cutback | Push |
|-------|----------|-----------|--------|--------|---------|------|
| 21    | 3        | 3         | 1      | 11     |         | 3    |