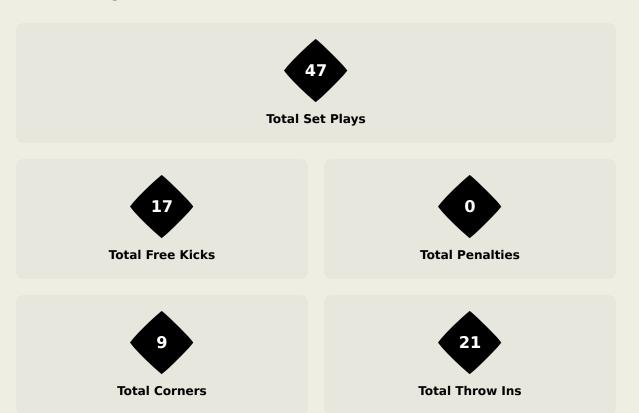

### **Set Plays**

| Free Kicks          |       |  |  |  |  |  |  |  |
|---------------------|-------|--|--|--|--|--|--|--|
| Туре                | Total |  |  |  |  |  |  |  |
| Direct              | 14    |  |  |  |  |  |  |  |
| Direct (on target)  |       |  |  |  |  |  |  |  |
| Direct (off target) |       |  |  |  |  |  |  |  |
| Indirect            | 3     |  |  |  |  |  |  |  |

| Corners              |                |                    |       |  |  |  |  |  |  |  |  |  |
|----------------------|----------------|--------------------|-------|--|--|--|--|--|--|--|--|--|
| Delivery Type        | From Left Side | From Right<br>Side | Total |  |  |  |  |  |  |  |  |  |
| Direct to Area       | 5              | 2                  | 7     |  |  |  |  |  |  |  |  |  |
| Short                | 1              | 1                  | 2     |  |  |  |  |  |  |  |  |  |
| Edge of Penalty Area |                |                    |       |  |  |  |  |  |  |  |  |  |

| Corners        | 5     |
|----------------|-------|
| Delivery Style | Total |
| Inswing        | 2     |
| Outswing       |       |
| Driven         |       |