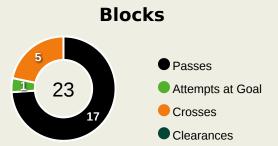

| 25 CAMARA Lamine | 8         |
| In Between | 25 CAMARA Lamine | 16        |
| Out to In  | 10 MANE Sadio    | 2         |
| In to Out  | 25 CAMARA Lamine | 3         |
| In Behind  | 18 SARR Ismaila  | 17        |



#### **Movement to Receive**



#### **Movement Types by Phase**





#### **Top Ranked Players**

| Туре       | Player                       | Movements |
|------------|------------------------------|-----------|
| In Front   | 17 NEYOU Yvan                | 15        |
| In Between | 6 KEMEN Olivier              | 10        |
| Out to In  | 6 KEMEN Olivier              | 3         |
| In to Out  | 8 ZAMBO ANGUISSA Andre-Frank | 1         |
| In Behind  | 6 KEMEN Olivier              | 10        |





# **OUT OF POSSESSION**





### **Defensive Actions**

















| Forced Turnovers |
|------------------|
| DIRECTION        |
|                  |
|                  |
|                  |







| #  | Player             | Total<br>Possession<br>Regains |
|----|--------------------|--------------------------------|
| 16 | MENDY Edouard      | 11                             |
| 3  | KOULIBALY Kalidou  | 6                              |
| 10 | MANE Sadio         |                                |
| 14 | JAKOBS Ismail      | 3                              |
| 15 | DIATTA Krepin      | 2                              |
| 17 | SARR Pape Matar    | 1                              |
| 18 | SARR Ismaila       | 1                              |
| 20 | DIALLO Habib       |                                |
| 22 | DIALLO Abdou       | 4