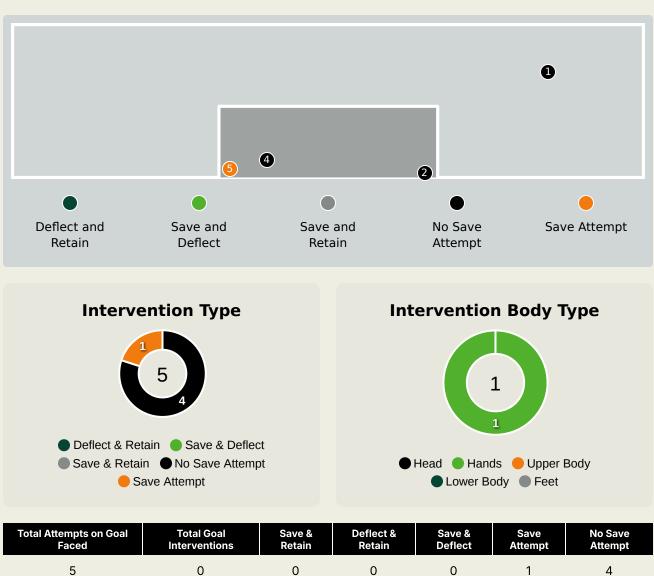

### **Goalkeeping Involvement**

#### **Cameroon GK Involvement Timeline**

#### **Goal Prevention**

#### **Aerial Control**

#### **Delivery Types Faced**

| Total | In Swing | Out Swing | Driven | Lofted | Cutback | Push |
|-------|----------|-----------|--------|--------|---------|------|
| 18    | 4        | 2         | 1      | 4      | 2       | 5    |