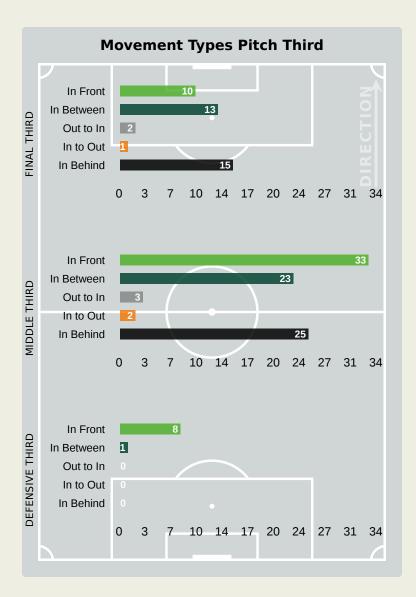

| Movements |
|------------|------------------|-----------|
| In Front   | 25 CAMARA Lamine | 8         |
| In Between | 25 CAMARA Lamine | 16        |
| Out to In  | 10 MANE Sadio    | 2         |
| In to Out  | 25 CAMARA Lamine | 3         |
| In Behind  | 18 SARR Ismaila  | 17        |



#### **Movement to Receive**



#### **Movement Types by Phase**





#### **Top Ranked Players**

| Туре       | Player                       | Movements |
|------------|------------------------------|-----------|
| In Front   | 17 NEYOU Yvan                | 15        |
| In Between | 6 KEMEN Olivier              | 10        |
| Out to In  | 6 KEMEN Olivier              | 3         |
| In to Out  | 8 ZAMBO ANGUISSA Andre-Frank | 1         |
| In Behind  | 6 KEMEN Olivier              | 10        |





# **OUT OF POSSESSION**





### **Defensive Actions**

















| Forced Turnovers |
|------------------|
| DIRECTION        |
|                  |
|                  |
|                  |







| #  | Player             | Total<br>Possession<br>Regains |
|----|--------------------|--------------------------------|
| 16 | MENDY Edouard      | 11                             |
| 3  | KOULIBALY Kalidou  | 6                              |
| 10 | MANE Sadio         |                                |
| 14 | JAKOBS Ismail      | 3                              |
| 15 | DIATTA Krepin      | 2                              |
| 17 | SARR Pape Matar    | 1                              |
| 18 | SARR Ismaila       | 1                              |
| 20 | DIALLO Habib       |