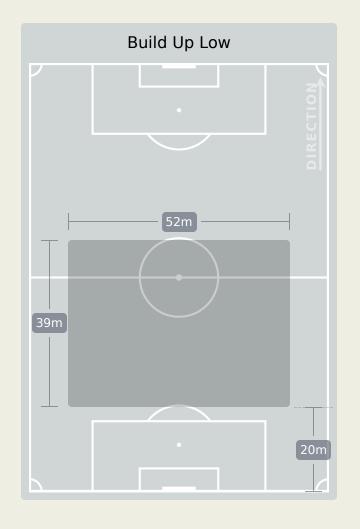

| 185 (42)  |  |  |  |  |  |  |  |  |
| 57        | For               | ced Turnovers                                                                                                                                                |                                            | 54        |  |  |  |  |  |  |  |  |
| 59        |                   | econd Balls                                                                                                                                                  |                                            | 57        |  |  |  |  |  |  |  |  |



#### **Phases of Play**





#### **IN POSSESSION**



#### **OUT OF POSSESSION**





# IN POSSESSION





### In Possession Line Height & Team Length









### In Possession Line Height & Team Length











Attempted Line Breaks 107









| Attempted Line Breaks | 13 |
|-----------------------|----|
| Inside Shape          | 9  |
| Outside Shape         | 4  |



| Attempted Line Breaks | 69 |
|-----------------------|----|
| Inside Shape          | 48 |
| Outside Shape         | 21 |



| Attempted Line Breaks | 25 |
|-----------------------|----|
| Inside Shape          | 17 |
| Outside Shape         | 8  |



Attempted Line Breaks **Q** 









| Attempted Line Breaks | 4 |
|-----------------------|---|
| Inside Shape          | 4 |
| Outside Shape         | 0 |



| Attempted Line Breaks | 66 |
|-----------------------|----|
| Inside Shape          | 46 |
| Outside Shape         | 20 |



| Attempted Line Breaks | 28 |
|-----------------------|----|
| Inside Shape          |