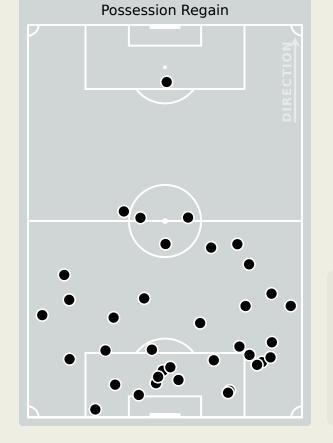

### **Defensive Actions**

| Forced Turnovers |
|------------------|
| DIRECTION        |
|                  |
|                  |
|                  |

| #  | Player             | Total<br>Possession<br>Regains |
|----|--------------------|--------------------------------|
| 16 | MENDY Edouard      | 11                             |
| 3  | KOULIBALY Kalidou  | 6                              |
| 10 | MANE Sadio         |                                |
| 14 | JAKOBS Ismail      | 3                              |
| 15 | DIATTA Krepin      | 2                              |
| 17 | SARR Pape Matar    | 1                              |
| 18 | SARR Ismaila       | 1                              |
| 20 | DIALLO Habib       |                                |
| 22 | DIALLO Abdou       | 4                              |
| 25 | CAMARA Lamine      | 5                              |
| 26 | GUEYE Pape         | 3                              |
| 5  | GUEYE Idrissa Gana | 2                              |
| 7  | JACKSON Nicolas    |                                |
| 11 | CISS Pathe         |                                |
| 13 | NDIAYE Iliman      | 1                              |