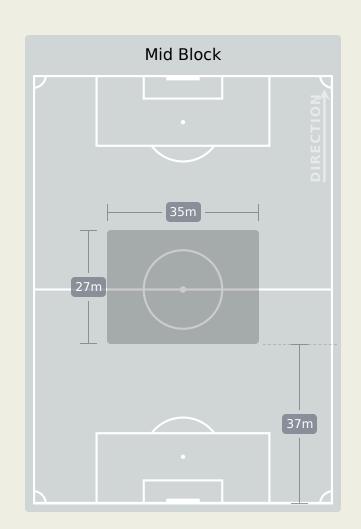

|
| 6  | KEMEN Olivier              | 1                              |
| 8  | ZAMBO ANGUISSA Andre-Frank | 3                              |
| 9  | MAGRI Frank                |                                |
| 11 | NKOUDOU Georges-Kevin      |                                |
| 17 | NEYOU Yvan                 | 1                              |
| 21 | CASTELLETTO Jean-Charles   | 5                              |
| 26 | TCHATO Enzo                | 1                              |
| 14 | TCHAMADEU Junior           | 1                              |
| 19 | MOUMBAGNA Faris            |                                |
| 22 | NTCHAM Olivier             | 1                              |

### **Defensive Line Height & Team Length**









### **Defensive Line Height & Team Length**









#### **Defensive Pressure**









**Most Direct Pressures CAMARA Lamine** RIGHT MIDFIELD

**Pressures TOLO Nouhou** LEFT BACK

**Most Direct** 







# **GOALKEEPING**





### **Goalkeeping Involvement**



#### **Senegal GK Involvement Timeline**







#### **Cameroon GK Involvement Timeline**





### **Goalkeeping Distribution**



















### **Goalkeeping Distribution**



















#### **Goal Prevention**







#### **Goal Prevention**







#### **Aerial Control**







#### **Delivery Types Faced**

| Total | In Swing | Out Swing | Driven | Lofted | Cutback | Push |
|-------|----------|-----------|--------|--------|---------|------|
| 21    | 3        | 3         | 1      | 11     |         | 3    |

#### **Aerial Control**







#### **Delivery Types F