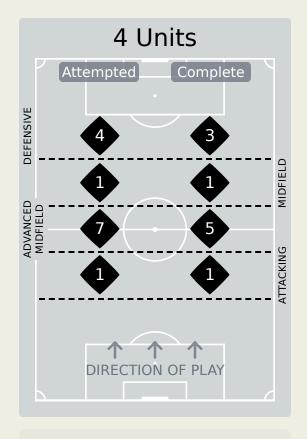

### In Possession Line Height & Team Length

### In Possession Line Height & Team Length

Attempted Line Breaks 107

| Attempted Line Breaks | 13 |
|-----------------------|----|
| Inside Shape          | 9  |
| Outside Shape         | 4  |

| Attempted Line Breaks | 69 |
|-----------------------|----|
| Inside Shape          | 48 |
| Outside Shape         | 21 |