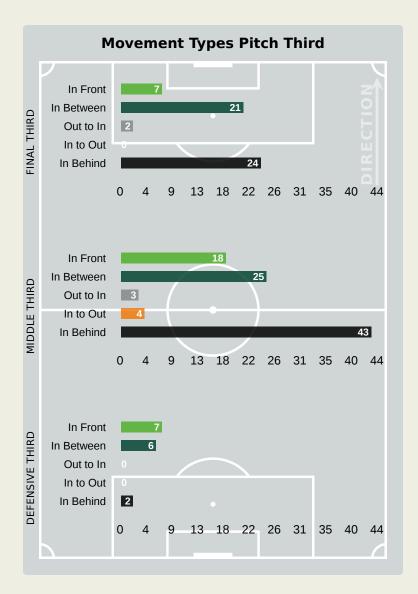

#### **Movement Types by Phase**

#### **In Possession - Offers & Receptions**

|                      |              |          |            | Offer move | ment types |           |             |                 |
|----------------------|--------------|----------|------------|------------|------------|-----------|-------------|-----------------|
| # Player             | Total Offers | In Front | In Between | Out to In  | In to Out  | In Behind | No Movement | Offers Received |
| 16 MENDY Edouard     | 1            |          |            |            |            |           | 1           | 1               |
| 3 KOULIBALY Kalidou  | 3            | 3        |            |            |            |           |             | 3               |
| 10 MANE Sadio        | 26           | 4        | 10         | 2          |            | 7         | 3           | 13              |
| 14 JAKOBS Ismail     | 20           | 3        |            |            |            | 7         | 10          | 6               |
| 15 DIATTA Krepin     | 11           |          | 1          |            |            | 9         | 1           | 3               |
| 17 SARR Pape Matar   | 11           | 7        | 3          |            |            | 1         |             | 7               |
| 18 SARR Ismaila      | 35           | 4        | 11         | 1          |            | 17        | 2           | 10              |
| 20 DIALLO Habib      | 24           |          | 6          |            | 1          | 17        |             | 7               |
| 22 DIALLO Abdou      | 7            | 1        |            |            |            |           | 6           | 2               |
| 25 CAMARA Lamine     | 35           | 8        | 16         | 2          | 3          | 3         | 3           | 15              |
| 26 GUEYE Pape        | 1            | 1        |            |            |            |           |             | 1               |
| 5 GUEYE Idrissa Gana | 5            | 1        | 2          |            |            | 1         | 1           | 2               |
| 7 JACKSON Nicolas    | 8            |          | 1          |            |            | 6         | 1           |                 |
| 11 CISS Pathe        |              |          |            |            |            |           |             |                 |
| 13 NDIAYE Iliman     | 4            |          | 2          |            |            | 1         | 1           | 1               |