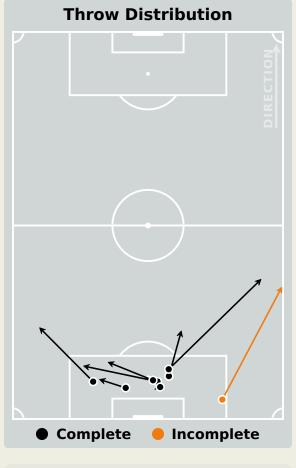

| 21 | CASTELLETTO Jean-Charles   | 5                              |
| 26 | TCHATO Enzo                | 1                              |
| 14 | TCHAMADEU Junior           | 1                              |
| 19 | MOUMBAGNA Faris            |                                |
| 22 | NTCHAM Olivier             | 1                              |

### **Defensive Line Height & Team Length**









### **Defensive Line Height & Team Length**









#### **Defensive Pressure**









**Most Direct Pressures CAMARA Lamine** RIGHT MIDFIELD

**Pressures TOLO Nouhou** LEFT BACK

**Most Direct** 







# **GOALKEEPING**





### **Goalkeeping Involvement**



#### **Senegal GK Involvement Timeline**







#### **Cameroon GK Involvement Timeline**





### **Goalkeeping Distribution**



















### **Goalkeeping Distribution**



















#### **Goal Prevention**







#### **Goal Prevention**







#### **Aerial Control**







#### **Delivery Types Faced**

| Total | In Swing | Out Swing | Driven | Lofted | Cutback | Push |
|-------|----------|-----------|--------|--------|---------|------|
| 21    | 3        | 3         | 1      | 11     |         | 3    |

#### **Aerial Control**







#### **Delivery Types Faced**

| Total | In Swing | Out Swing | Driven | Lofted | Cutback | Push |
|-------|----------|-----------|--------|--------|---------|------|
| 18    | 4        | 2         | 1      | 4      | 2       | 5    |



## **SET PLAYS**





### **Set Plays**



| Free Kicks          |       |  |  |  |  |  |  |  |
|---------------------|-------|--|--|--|