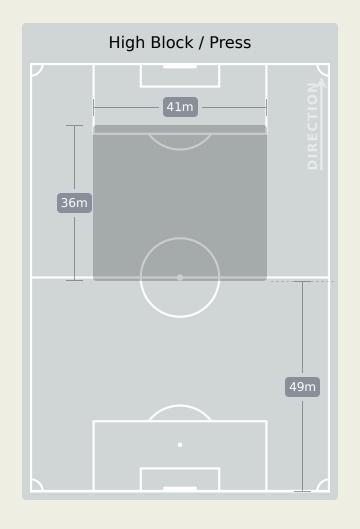

|
| 6  | KEMEN Olivier              | 1                              |
| 8  | ZAMBO ANGUISSA Andre-Frank | 3                              |
| 9  | MAGRI Frank                |                                |
| 11 | NKOUDOU Georges-Kevin      |                                |
| 17 | NEYOU Yvan                 | 1                              |
| 21 | CASTELLETTO Jean-Charles   | 5                              |
| 26 | TCHATO Enzo                | 1                              |
| 14 | TCHAMADEU Junior           | 1                              |
| 19 | MOUMBAGNA Faris            |                                |
| 22 | NTCHAM Olivier             | 1                              |

### **Defensive Line Height & Team Length**









### **Defensive Line Height & Team Length**









#### **Defensive Pressure**









**Most Direct Pressures CAMARA Lamine** RIGHT MIDFIELD

**Pressures TOLO Nouhou** LEFT BACK

**Most Direct** 







# **GOALKEEPING**





### **Goalkeeping Involvement**



#### **Senegal GK Involvement Timeline**







#### **Cameroon GK Involvement Timeline**





### **Goalkeeping Distribution**



















### **Goalkeeping Distribution**



















#### **Goal Prevention**







#### **Goal Prevention**







#### **Aerial Control**







#### **Delivery Types Faced**

| Total | In Swing | Out Swing | Driven | Lofted | Cutback | Push |
|-------|----------|-----------|--------|--------|---------|------|
| 21    | 3        | 3         | 1      | 11     |         | 3    |

#### **Aerial Control**







#### **Delivery Types