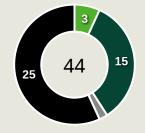

evin     | 24             | 11                 | 45.8%                |
| 17 | NEYOU Yvan                    | 29             | 14                 | 48.3%                |
| 21 | CASTELLETTO Jean-<br>Charles  | 4              | 2                  | 50%                  |
| 26 | TCHATO Enzo                   | 14             | 5                  | 35.7%                |
| 14 | TCHAMADEU Junior              | 3              | 0                  | 0%                   |
| 19 | MOUMBAGNA Faris               | 0              | 0                  | 0%                   |
| 22 | NTCHAM Olivier                | 6              | 2                  | 33.3%                |



Offers Made in Middle Third

#### **Movement to Receive**



#### **Movement Types by Phase**



#### **Progression Phase**



#### **Build Up Phase**



#### All Movement Types



#### **Top Ranked Players**

| Туре       | Player           | Movements |
|------------|------------------|-----------|
| In Front   | 25 CAMARA Lamine | 8         |
| In Between | 25 CAMARA Lamine | 16        |
| Out to In  | 10 MANE Sadio    | 2         |
| In to Out  | 25 CAMARA Lamine | 3         |
| In Behind  | 18 SARR Ismaila  | 17        |



#### **Movement to Receive**



#### **Movement Types by Phase**





#### **Top Ranked Players**

| Туре       | Player                       | Movements |
|------------|------------------------------|-----------|
| In Front   | 17 NEYOU Yvan                | 15        |
| In Between | 6 KEMEN Olivier              | 10        |
| Out to In  | 6 KEMEN Olivier              | 3         |
|