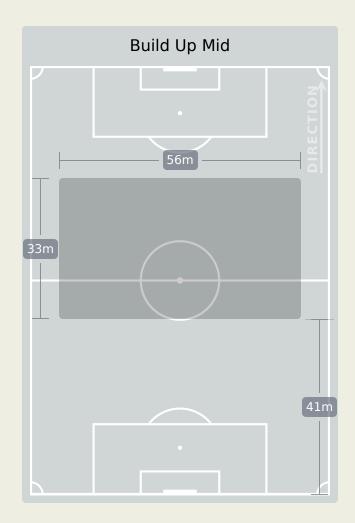

| 185 (42)  |  |  |  |  |  |  |  |  |
| 57        | For               | ced Turnovers                                                                                                                                                |                                            | 54        |  |  |  |  |  |  |  |  |
| 59        |                   | econd Balls                                                                                                                                                  |                                            | 57        |  |  |  |  |  |  |  |  |



#### **Phases of Play**





#### **IN POSSESSION**



#### **OUT OF POSSESSION**





# IN POSSESSION





### In Possession Line Height & Team Length









### In Possession Line Height & Team Length











Attempted Line Breaks 107









| Attempted Line Breaks | 13 |
|-----------------------|----|
| Inside Shape          | 9  |
| Outside Shape         | 4  |



| Attempted Line Breaks | 69 |
|-----------------------|----|
| Inside Shape          | 48 |
| Outside Shape         | 21 |



| Attempted Line Breaks | 25 |
|-----------------------|----|
| Inside Shape          | 17 |
| Outside Shape         | 8  |



Attempted Line Breaks **Q** 









| Attempted Line Breaks | 4 |
|-----------------------|---|
| Inside Shape          | 4 |
| Outside Shape         | 0 |



| Attempted Line Breaks | 66 |
|-----------------------|----|
| Inside Shape          | 46 |
| Outside Shape         | 20 |



| Attempted Line Breaks | 28 |
|-----------------------|----|
| Inside Shape          | 22