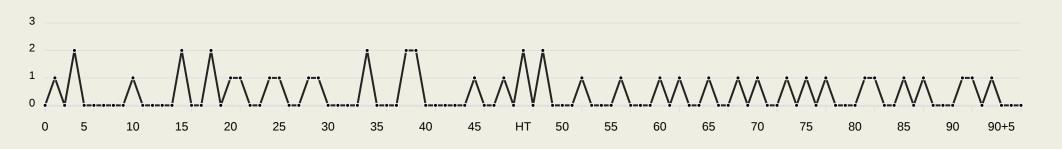

| 1                              |
| 21 | CASTELLETTO Jean-Charles   | 5                              |
| 26 | TCHATO Enzo                | 1                              |
| 14 | TCHAMADEU Junior           | 1                              |
| 19 | MOUMBAGNA Faris            |                                |
| 22 | NTCHAM Olivier             | 1                              |

### **Defensive Line Height & Team Length**









### **Defensive Line Height & Team Length**









#### **Defensive Pressure**









**Most Direct Pressures CAMARA Lamine** RIGHT MIDFIELD

**Pressures TOLO Nouhou** LEFT BACK

**Most Direct** 







# **GOALKEEPING**





### **Goalkeeping Involvement**



#### **Senegal GK Involvement Timeline**







#### **Cameroon GK Involvement Timeline**





### **Goalkeeping Distribution**



















### **Goalkeeping Distribution**



















#### **Goal Prevention**







#### **Goal Prevention**







#### **Aerial Control**







#### **Delivery Types Faced**

| Total | In Swing | Out Swing | Driven | Lofted | Cutback | Push |
|-------|----------|-----------|--------|--------|---------|------|
| 21    | 3        | 3         | 1      | 11     |         | 3    |

#### **Aerial Control**







#### **Delivery Types Faced**

| Total | In Swing | Out Swing | Driven | Lofted | Cutback | Push |
|-------|----------|-----------|--------|--------|---------|------|
| 18    | 4        | 2         | 1      | 4      | 2       | 5    |



## **SET PLAYS**





### **Set Plays**



| Free Kicks          |       |  |  |  |  |  |  |