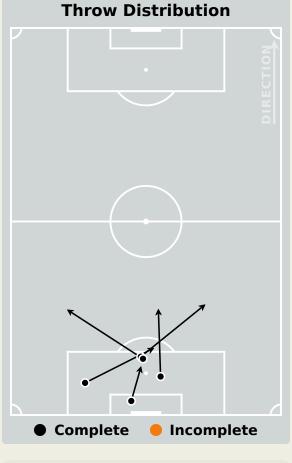

|
| 26 | TCHATO Enzo                | 1                              |
| 14 | TCHAMADEU Junior           | 1                              |
| 19 | MOUMBAGNA Faris            |                                |
| 22 | NTCHAM Olivier             | 1                              |

### **Defensive Line Height & Team Length**









### **Defensive Line Height & Team Length**









#### **Defensive Pressure**









**Most Direct Pressures CAMARA Lamine** RIGHT MIDFIELD

**Pressures TOLO Nouhou** LEFT BACK

**Most Direct** 







# **GOALKEEPING**





### **Goalkeeping Involvement**



#### **Senegal GK Involvement Timeline**







#### **Cameroon GK Involvement Timeline**





### **Goalkeeping Distribution**



















### **Goalkeeping Distribution**



















#### **Goal Prevention**







#### **Goal Prevention**







#### **Aerial Control**







#### **Delivery Types Faced**

| Total | In Swing | Out Swing | Driven | Lofted | Cutback | Push |
|-------|----------|-----------|--------|--------|---------|------|
| 21    | 3        | 3         | 1      | 11     |         | 3    |

#### **Aerial Control**







#### **Delivery Types Faced**

| Total | In Swing | Out Swing | Driven | Lofted | Cutback | Push |
|-------|----------|-----------|--------|--------|---------|------|
| 18    | 4        | 2         | 1      | 4      | 2       | 5    |



## **SET PLAYS**





### **Set Plays**



| Free Kicks          |       |  |  |  |  |  |  |  |
|---------------------|-------|--|--|--|--|--|--|--|
| Туре                | Total |  |  |