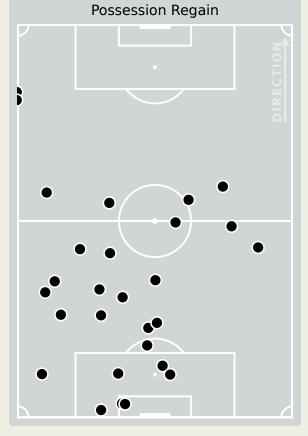

#### **Defensive Actions**

| Most Possession Regains   |
|---------------------------|
| 8                         |
| ONANA Andre<br>GOALKEEPER |

| #  | Player                     | Total<br>Possession<br>Regains |
|----|----------------------------|--------------------------------|
| 24 | ONANA Andre                | 8                              |
| 3  | MOUMI NGAMALEU Nicolas     |                                |
| 4  | WOOH Christopher           | 6                              |
| 5  | TOLO Nouhou                | 3                              |
| 6  | KEMEN Olivier              | 1                              |
| 8  | ZAMBO ANGUISSA Andre-Frank | 3                              |
| 9  | MAGRI Frank                |                                |
| 11 | NKOUDOU Georges-Kevin      |                                |
| 17 | NEYOU Yvan                 | 1                              |
| 21 | CASTELLETTO Jean-Charles   | 5                              |
| 26 | TCHATO Enzo                | 1                              |
| 14 | TCHAMADEU Junior           | 1                              |
| 19 | MOUMBAGNA Faris            |                                |
| 22 | NTCHAM Olivier             | 1                              |