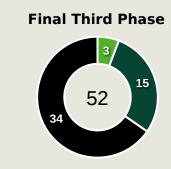

|
| 11 | NKOUDOU Georges-<br>Kevin     | 24             | 11                 | 45.8%                |
| 17 | NEYOU Yvan                    | 29             | 14                 | 48.3%                |
| 21 | CASTELLETTO Jean-<br>Charles  | 4              | 2                  | 50%                  |
| 26 | TCHATO Enzo                   | 14             | 5                  | 35.7%                |
| 14 | TCHAMADEU Junior              | 3              | 0                  | 0%                   |
| 19 | MOUMBAGNA Faris               | 0              | 0                  | 0%                   |
| 22 | NTCHAM Olivier                | 6              | 2                  | 33.3%                |



Offers Made in Middle Third

#### **Movement to Receive**



#### **Movement Types by Phase**



#### **Progression Phase**



#### **Build Up Phase**



#### All Movement Types



#### **Top Ranked Players**

| Туре       | Player           | Movements |
|------------|------------------|-----------|
| In Front   | 25 CAMARA Lamine | 8         |
| In Between | 25 CAMARA Lamine | 16        |
| Out to In  | 10 MANE Sadio    | 2         |
| In to Out  | 25 CAMARA Lamine | 3         |
| In Behind  | 18 SARR Ismaila  | 17        |



#### **Movement to Receive**



#### **Movement Types by Phase**





#### **Top Ranked Players**

| Туре       | Player                       | Movements |
|------------|------------------------------|-----------|
| In Front   | 17 NEYOU Yvan                | 15        |
| In Between | 6 KEMEN Olivier              | 10        |
| Out to In  | 6 KEMEN Olivie