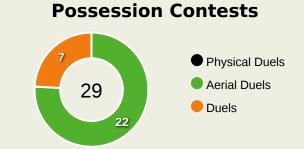

|
| 14 | JAKOBS Ismail      | 3                              |
| 15 | DIATTA Krepin      | 2                              |
| 17 | SARR Pape Matar    | 1                              |
| 18 | SARR Ismaila       | 1                              |
| 20 | DIALLO Habib       |                                |
| 22 | DIALLO Abdou       | 4                              |
| 25 | CAMARA Lamine      | 5                              |
| 26 | GUEYE Pape         | 3                              |
| 5  | GUEYE Idrissa Gana | 2                              |
| 7  | JACKSON Nicolas    |                                |
| 11 | CISS Pathe         |                                |
| 13 | NDIAYE Iliman      | 1                              |

#### **Defensive Actions**























| Most Possession Regains   |
|---------------------------|
| 8                         |
| ONANA Andre<br>GOALKEEPER |

| #  | Player                     | Total<br>Possession<br>Regains |
|----|----------------------------|--------------------------------|
| 24 | ONANA Andre                | 8                              |
| 3  | MOUMI NGAMALEU Nicolas     |                                |
| 4  | WOOH Christopher           | 6                              |
| 5  | TOLO Nouhou                | 3                              |
| 6  | KEMEN Olivier              | 1                              |
| 8  | ZAMBO ANGUISSA Andre-Frank | 3                              |
| 9  | MAGRI Frank                |                                |
| 11 | NKOUDOU Georges-Kevin      |