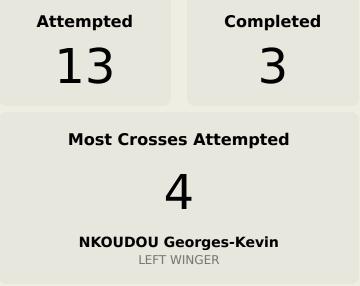

### **Crosses (Open Play)**

| #  | Player             | Inswing | Outswing | Driven | Lofted | Cutback | Push | Total<br>Attempted |
|----|--------------------|---------|----------|--------|--------|---------|------|--------------------|
| 16 | MENDY Edouard      | 0       | 0        | 0      | 0      | 0       | O    |                    |
| 3  | KOULIBALY Kalidou  |         |          |        |        |         |      |                    |
| 10 | MANE Sadio         |         |          |        |        | 1       |      | 1                  |
| 14 | JAKOBS Ismail      |         | 1        | 1      | 1      |         |      | 3                  |
| 15 | DIATTA Krepin      |         | 1        |        |        |         | 1    | 2                  |
| 17 | SARR Pape Matar    |         |          |        |        |         |      |                    |
| 18 | SARR Ismaila       |         |          |        | 1      |         | 3    | 4                  |
| 20 | DIALLO Habib       |         |          |        |        | 1       |      | 1                  |
| 22 | DIALLO Abdou       |         |          |        |        |         |      |                    |
| 25 | CAMARA Lamine      |         |          |        |        |         |      |                    |
| 26 | GUEYE Pape         |         |          |        |        |         |      |                    |
| 5  | GUEYE Idrissa Gana |         |          |        |        |         | 1    | 1                  |
| 7  | JACKSON Nicolas    |         |          |        |        |         |      |                    |
| 11 | CISS Pathe         |         |          |        |        |         |      |                    |
| 13 | NDIAYE Iliman      |         |          |        |        |         |      |                    |

### **Crosses (Open Play)**

|   | #  | Player                        | Inswing | Outswing | Driven | Lofted | Cutback | Push<br>Cross | Total<br>Attempted |
|---|----|-------------------------------|---------|----------|--------|--------|---------|---------------|--------------------|
| • | 24 | ONANA Andre                   | 0       | 0        | 0      | 0      | 0       | 0             | 0                  |
|   | 3  | MOUMI NGAMALEU<br>Nicolas     |         |          |        | 1      |         |               | 1                  |
|   | 4  | WOOH Christopher              |         |          |        |        |         |               |                    |
|   | 5  | TOLO Nouhou                   |         | 2        |        |        |         |               | 2                  |
|   | 6  | KEMEN Olivier                 |         |          |        | 1      |         |               | 1                  |
|   | 8  | ZAMBO ANGUISSA<br>Andre-Frank |         |          |        |        |         |               |                    |
|   | 9  | MAGRI Frank                   |         |          |        |        |         |               |                    |
|   | 11 | NKOUDOU Georges-<br>Kevin     | 1       |          | 1      |        |         | 2             | 4                  |
|   | 17 | NEYOU Yvan                    |         |          |        |        |         |               |                    |
|   | 21 | CASTELLETTO Jean-<br>Charles  |         | 1        |        |        |         |               | 1                  |
|   | 26 | TCHATO Enzo                   |         |          |        | 2      |         | 1             | 3                  |
|   | 14 | TCHAMADEU Junior              |         |          |        |        |         |               |                    |
|   | 19 | MOUMBAGNA Faris               |         |          |        |        |         |               |                    |
|   | 22 | NTCHAM Olivier                |         |          |        | 1      |         |               | 1                  |