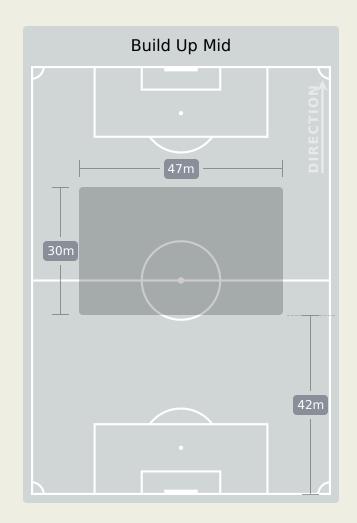

|                                            | 185 (42)  |  |  |  |  |  |  |  |  |
| 57        | For               | ced Turnovers                                                                                                                                                |                                            | 54        |  |  |  |  |  |  |  |  |
| 59        |                   | econd Balls                                                                                                                                                  |                                            | 57        |  |  |  |  |  |  |  |  |



#### **Phases of Play**





#### **IN POSSESSION**



#### **OUT OF POSSESSION**





# IN POSSESSION





### In Possession Line Height & Team Length









### In Possession Line Height & Team Length











Attempted Line Breaks 107









| Attempted Line Breaks | 13 |
|-----------------------|----|
| Inside Shape          | 9  |
| Outside Shape         | 4  |



| Attempted Line Breaks | 69 |
|-----------------------|----|
| Inside Shape          | 48 |
| Outside Shape         | 21 |



| Attempted Line Breaks | 25 |
|-----------------------|----|
| Inside Shape          | 17 |
| Outside Shape         | 8  |



Attempted Line Breaks **Q** 









| Attempted Line Breaks | 4 |
|-----------------------|---|
| Inside Shape          | 4 |
| Outside Shape         | 0 |



| Attempted Line Breaks | 66 |
|-----------------------|----|
| Inside Shape          | 46 |
| Outside Shape         | 20 |



| Attempted Line Breaks | 28 |
|-----