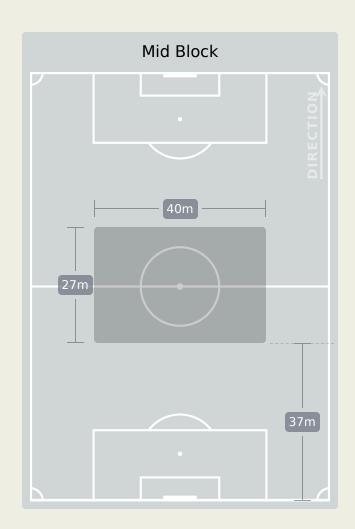

LO Nouhou                | 3                              |
| 6  | KEMEN Olivier              | 1                              |
| 8  | ZAMBO ANGUISSA Andre-Frank | 3                              |
| 9  | MAGRI Frank                |                                |
| 11 | NKOUDOU Georges-Kevin      |                                |
| 17 | NEYOU Yvan                 | 1                              |
| 21 | CASTELLETTO Jean-Charles   | 5                              |
| 26 | TCHATO Enzo                | 1                              |
| 14 | TCHAMADEU Junior           | 1                              |
| 19 | MOUMBAGNA Faris            |                                |
| 22 | NTCHAM Olivier             | 1                              |

### **Defensive Line Height & Team Length**









### **Defensive Line Height & Team Length**









#### **Defensive Pressure**









**Most Direct Pressures CAMARA Lamine** RIGHT MIDFIELD

**Pressures TOLO Nouhou** LEFT BACK

**Most Direct** 







# **GOALKEEPING**





### **Goalkeeping Involvement**



#### **Senegal GK Involvement Timeline**







#### **Cameroon GK Involvement Timeline**





### **Goalkeeping Distribution**



















### **Goalkeeping Distribution**



















#### **Goal Prevention**







#### **Goal Prevention**







#### **Aerial Control**







#### **Delivery Types Faced**

| Total | In Swing | Out Swing | Driven | Lofted | Cutback | Push |
|-------|----------|-----------|--------|--------|---------|------|
| 21    | 3        | 3         | 1      | 11     |         | 3    |

#