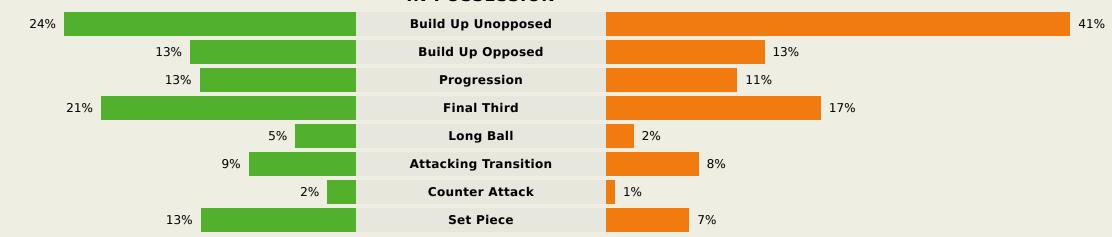

|                                            | 185 (42)  |  |  |  |  |  |  |  |  |
| 57        | For               | ced Turnovers                                                                                                                                                |                                            | 54        |  |  |  |  |  |  |  |  |
| 59        |                   | econd Balls                                                                                                                                                  |                                            | 57        |  |  |  |  |  |  |  |  |



#### **Phases of Play**





#### **IN POSSESSION**



#### **OUT OF POSSESSION**





# IN POSSESSION





### In Possession Line Height & Team Length









### In Possession Line Height & Team Length











Attempted Line Breaks 107









| Attempted Line Breaks | 13 |
|-----------------------|----|
| Inside Shape          | 9  |
| Outside Shape         | 4  |



| Attempted Line Breaks | 69 |
|-----------------------|----|
| Inside Shape          | 48 |
| Outside Shape         | 21 |



| Attempted Line Breaks | 25 |
|-----------------------|----|
| Inside Shape          | 17 |
| Outside Shape         | 8  |



Attempted Line Breaks **Q** 









| Attempted Line Breaks | 4 |
|-----------------------|---|
| Inside Shape          | 4 |
| Outside Shape         | 0 |



| Attempted Line Breaks | 66 |
|-----------------------|----