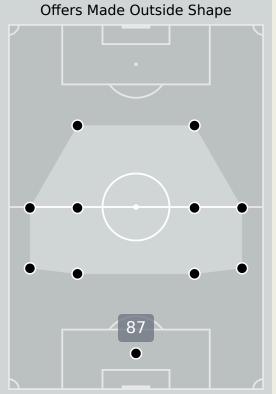

| Offers Made | in | <b>Defensive</b> | <b>Third</b> |
|-------------|----|------------------|--------------|
|-------------|----|------------------|--------------|

### **Offering to Receive**

| #  | Player                        | Offers<br>Made | Offers<br>Received | % Made &<br>Received |
|----|-------------------------------|----------------|--------------------|----------------------|
| 24 | ONANA Andre                   | 0              | 0                  | 0%                   |
| 3  | MOUMI NGAMALEU<br>Nicolas     | 11             | 5                  | 45.5%                |
| 4  | WOOH Christopher              | 3              | 0                  | 0%                   |
| 5  | TOLO Nouhou                   | 12             | 4                  | 33.3%                |
| 6  | KEMEN Olivier                 | 40             | 12                 | 30%                  |
| 8  | ZAMBO ANGUISSA<br>Andre-Frank | 19             | 7                  | 36.8%                |
| 9  | MAGRI Frank                   | 12             | 3                  | 25%                  |
| 11 | NKOUDOU Georges-<br>Kevin     | 24             | 11                 | 45.8%                |
| 17 | NEYOU Yvan                    | 29             | 14                 | 48.3%                |
| 21 | CASTELLETTO Jean-<br>Charles  | 4              | 2                  | 50%                  |
| 26 | TCHATO Enzo                   | 14             | 5                  | 35.7%                |
| 14 | TCHAMADEU Junior              | 3              | 0                  | 0%                   |
| 19 | MOUMBAGNA Faris               | 0              | 0                  | 0%                   |
| 22 | NTCHAM Olivier                | 6              | 2                  | 33.3%                |

Offers Made in Middle Third