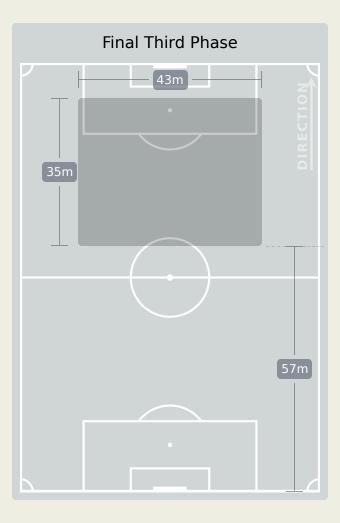

### In Possession Line Height & Team Length

| Attempted Line Breaks | 25 |
|-----------------------|----|
| Inside Shape          | 17 |
| Outside Shape         | 8  |

Attempted Line Breaks **Q** 

| Attempted Line Breaks | 4 |
|-----------------------|---|
| Inside Shape          | 4 |
| Outside Shape         | 0 |

| Attempted Line Breaks | 66 |
|-----------------------|----|
| Inside Shape          | 46 |
| Outside Shape         | 20 |

| Attempted Line Breaks | 28 |
|-----------------------|----|
| Inside Shape          | 22 |
| Outside Shape         | 6  |