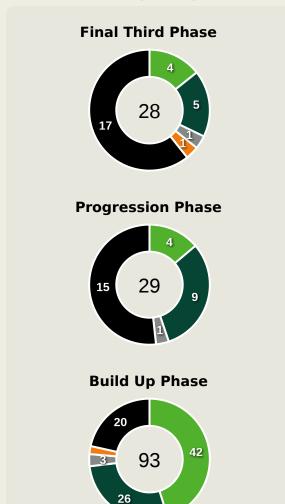

#### **Progression Phase**

#### **Build Up Phase**

#### **Movement Types by Phase**