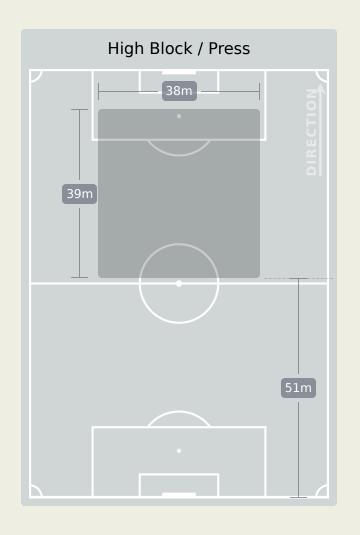

TOLO Nouhou                | 3                              |
| 6  | KEMEN Olivier              | 1                              |
| 8  | ZAMBO ANGUISSA Andre-Frank | 3                              |
| 9  | MAGRI Frank                |                                |
| 11 | NKOUDOU Georges-Kevin      |                                |
| 17 | NEYOU Yvan                 | 1                              |
| 21 | CASTELLETTO Jean-Charles   | 5                              |
| 26 | TCHATO Enzo                | 1                              |
| 14 | TCHAMADEU Junior           | 1                              |
| 19 | MOUMBAGNA Faris            |                                |
| 22 | NTCHAM Olivier             | 1                              |

### **Defensive Line Height & Team Length**









### **Defensive Line Height & Team Length**









#### **Defensive Pressure**









**Most Direct Pressures CAMARA Lamine** RIGHT MIDFIELD

**Pressures TOLO Nouhou** LEFT BACK

**Most Direct** 







# **GOALKEEPING**





### **Goalkeeping Involvement**



#### **Senegal GK Involvement Timeline**







#### **Cameroon GK Involvement Timeline**





### **Goalkeeping Distribution**



















### **Goalkeeping Distribution**



















#### **Goal Prevention**







#### **Goal Prevention**







#### **Aerial Control**







#### **Delivery Types Faced**

| Total | In Swing | Out Swing | Driven | Lofted | Cutback | Push |
|-------|----------|-----------|--------|--------|---------|------|
| 21    | 3        | 3         | 1      | 11     |         | 3    |