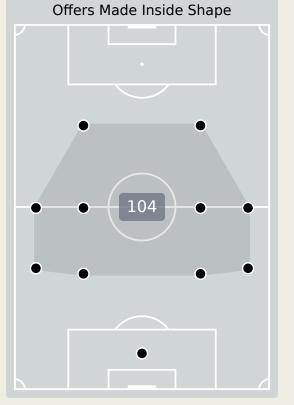

| Offers Made | in | <b>Defensive</b> | <b>Third</b> |
|-------------|----|------------------|--------------|
|-------------|----|------------------|--------------|

### **Offering to Receive**

| #  | Player                        | Offers<br>Made | Offers<br>Received | % Made &<br>Received |
|----|-------------------------------|----------------|--------------------|----------------------|
| 24 | ONANA Andre                   | 0              | 0                  | 0%                   |
| 3  | MOUMI NGAMALEU<br>Nicolas     | 11             | 5                  | 45.5%                |
| 4  | WOOH Christopher              | 3              | 0                  | 0%                   |
| 5  | TOLO Nouhou                   | 12             | 4                  | 33.3%                |
| 6  | KEMEN Olivier                 | 40             | 12                 | 30%                  |
| 8  | ZAMBO ANGUISSA<br>Andre-Frank | 19             | 7                  | 36.8%                |
| 9  | MAGRI Frank                   | 12             | 3                  | 25%                  |
| 11 | NKOUDOU Georges-<br>Kevin     | 24             | 11                 | 45.8%                |
| 17 | NEYOU Yvan                    | 29             | 14                 | 48.3%                |
| 21 | CASTELLETTO Jean-<br>Charles  | 4              | 2                  | 50%                  |
| 26 | TCHATO Enzo                   | 14             | 5                  | 35.7%                |
| 14 | TCHAMADEU Junior              | 3              | 0                  | 0%                   |
| 19 | MOUMBAGNA Faris               | 0              | 0                  | 0%                   |
| 22 | NTCHAM Olivier                | 6              | 2                  | 33.3%                |

Offers Made in Middle Third