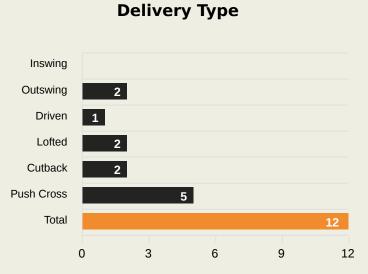

### **Crosses (Open Play)**

| #  | Player             | Inswing | Outswing | Driven | Lofted | Cutback | Push | Total<br>Attempted |
|----|--------------------|---------|----------|--------|--------|---------|------|--------------------|
| 16 | MENDY Edouard      | 0       | 0        | 0      | 0      | 0       | O    |                    |
| 3  | KOULIBALY Kalidou  |         |          |        |        |         |      |                    |
| 10 | MANE Sadio         |         |          |        |        | 1       |      | 1                  |
| 14 | JAKOBS Ismail      |         | 1        | 1      | 1      |         |      | 3                  |
| 15 | DIATTA Krepin      |         | 1        |        |        |         | 1    | 2                  |
| 17 | SARR Pape Matar    |         |          |        |        |         |      |                    |
| 18 | SARR Ismaila       |         |          |        | 1      |         | 3    | 4                  |
| 20 | DIALLO Habib       |         |          |        |        | 1       |      | 1                  |
| 22 | DIALLO Abdou       |         |          |        |        |         |      |                    |
| 25 | CAMARA Lamine      |         |          |        |        |         |      |                    |
| 26 | GUEYE Pape         |         |          |        |        |         |      |                    |
| 5  | GUEYE Idrissa Gana |         |          |        |        |         | 1    | 1                  |
| 7  | JACKSON Nicolas    |         |          |        |        |         |      |                    |
| 11 | CISS Pathe         |         |          |        |        |         |      |                    |
| 13 | NDIAYE Iliman      |         |          |        |        |         |      |                    |

### **Crosses (Open Play)**

|   | #  | Player                        | Inswing | Outswing | Driven | Lofted | Cutback | Push<br>Cross | Total<br>Attempted |
|---|----|-------------------------------|---------|----------|--------|--------|---------|---------------|--------------------|
| • | 24 | ONANA Andre                   | 0       | 0        | 0      | 0      | 0       | 0             | 0                  |
|   | 3  | MOUMI NGAMALEU<br>Nicolas     |         |          |        | 1      |         |               | 1                  |
|   | 4  | WOOH Christopher              |         |          |        |        |         |               |                    |
|   | 5  | TOLO Nouhou                   |         | 2        |        |        |         |               | 2                  |
|   | 6  | KEMEN Olivier                 |         |          |        | 1      |         |               | 1                  |
|   | 8  | ZAMBO ANGUISSA<br>Andre-Frank |         |          |        |        |         |               |                    |
|   | 9  | MAGRI Frank                   |         |          |        |        |         |               |                    |
|   | 11 | NKOUDOU Georges-<br>Kevin     | 1       |          | 1      |        |         | 2             | 4                  |
|   | 17 | NEYOU Yvan                    |         |          |        |        |         |               |                    |
|   | 21 | CASTELLETTO Jean-<br>Charles  |         | 1        |        |        |         |               | 1                  |
|   | 26 | TCHATO Enzo                   |         |          |        | 2      |         | 1             | 3                  |
|   | 14 | TCHAMADEU Junior              |         |          |        |        |         |               |                    |
|   | 19 | MOUMBAGNA Faris               |         |          |        |        |         |               |                    |
|   | 22 | NTCHAM Olivier                |         |          |        | 1      |         |               | 1                  |