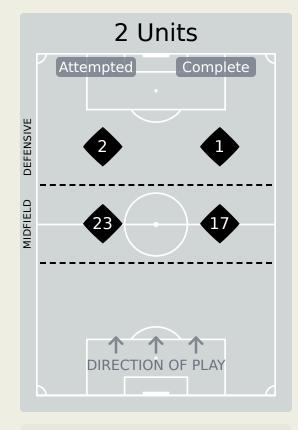

|  |  |  |  |  |  |
| 59        |                   | econd Balls                                                                                                                                                  |                                            | 57        |  |  |  |  |  |  |  |  |



#### **Phases of Play**





#### **IN POSSESSION**



#### **OUT OF POSSESSION**





# IN POSSESSION





### In Possession Line Height & Team Length









### In Possession Line Height & Team Length











Attempted Line Breaks 107









| Attempted Line Breaks | 13 |
|-----------------------|----|
| Inside Shape          | 9  |
| Outside Shape         | 4  |



| Attempted Line Breaks | 69 |
|-----------------------|----|
| Inside Shape          | 48 |
| Outside Shape         | 21 |



| Attempted Line Breaks | 25 |
|-----------------------|----|
| Inside Shape          | 17 |
| Outside Shape         | 8  |



Attempted Line Breaks **Q** 









| Attempted Line Breaks | 4 |
|-----------------------|---|
| Inside Shape          | 4 |
| Outside Shape         | 0 |



| Attempted Line Breaks | 66 |
|-----------------------|----|
| Inside Shape          | 46 |
| Outside Shape         | 20 |



| Attempted Line Breaks | 28 |
|-----------------------|----|
| Inside Shape          | 22 |
| Outside Shape         | 6  |



|    |                    |                             |                             |                               | 4 Units           |                               |                  |                   | 3 Units 2 Units   |                  |