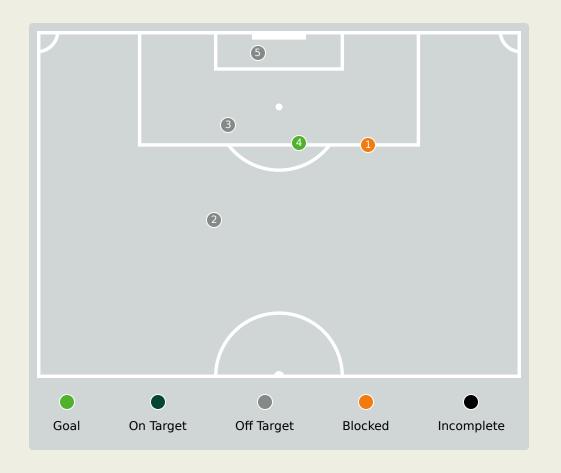

| Key | Outcome    | Shots |
|-----|------------|-------|
| •   | Goals      | 1     |
| •   | On Target  | 0     |
| •   | Off Target | 3     |
| •   | Blocked    | 1     |
| •   | Incomplete | 0     |

| Time | Player                      | Outcome                                | Body Part  | Delivery Type |
|------|-----------------------------|----------------------------------------|------------|---------------|
| 5    | 3 MOUMI NGAMALEU Nicolas    | Incomplete - Blocked                   | Right Foot | Loose Ball    |
| 42   | 5 TOLO Nouhou               | Deflected Off Target - Defensive Event | Left Foot  | Loose Ball    |
| 54   | 6 KEMEN Olivier             | Off Target                             | Head       | Freekick      |
| 82   | 21 CASTELLETTO Jean-Charles | On Target - Goal                       | Head       | Cross         |
| 93   | 11 NKOUDOU Georges-Kevin    | Off Target                             | Head       | Cross         |