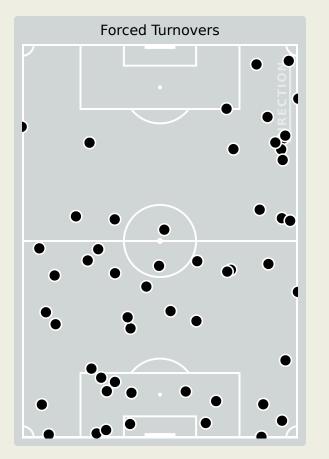

### **Defensive Actions**

| Forced Turnovers |
|------------------|
| DIRECTION        |
|                  |
|                  |
|                  |

| #  | Player             | Total<br>Possession<br>Regains |
|----|--------------------|--------------------------------|
| 16 | MENDY Edouard      | 11                             |
| 3  | KOULIBALY Kalidou  | 6                              |
| 10 | MANE Sadio         |                                |
| 14 | JAKOBS Ismail      | 3                              |
| 15 | DIATTA Krepin      | 2                              |
| 17 | SARR Pape Matar    | 1                              |
| 18 | SARR Ismaila       | 1                              |
| 20 | DIALLO Habib       |                                |
| 22 | DIALLO Abdou       | 4                              |
| 25 | CAMARA Lamine      | 5                              |
| 26 | GUEYE Pape         | 3                              |
| 5  | GUEYE Idrissa Gana | 2                              |
| 7  | JACKSON Nicolas    |                                |
| 11 | CISS Pathe         |                                |
| 13 | NDIAYE Iliman      | 1                              |