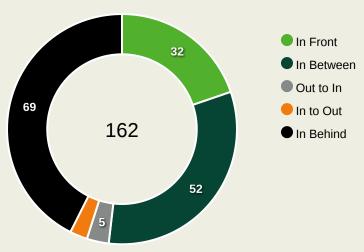

#### **Movement to Receive**

#### **In Possession - Offers & Receptions**

|                      |              |          |            | Offer move | ment types |           |             |                 |
|----------------------|--------------|----------|------------|------------|------------|-----------|-------------|-----------------|
| # Player             | Total Offers | In Front | In Between | Out to In  | In to Out  | In Behind | No Movement | Offers Received |
| 16 MENDY Edouard     | 1            |          |            |            |            |           | 1           | 1               |
| 3 KOULIBALY Kalidou  | 3            | 3        |            |            |            |           |             | 3               |
| 10 MANE Sadio        | 26           | 4        | 10         | 2          |            | 7         | 3           | 13              |
| 14 JAKOBS Ismail     | 20           | 3        |            |            |            | 7         | 10          | 6               |
| 15 DIATTA Krepin     | 11           |          | 1          |            |            | 9         | 1           | 3               |
| 17 SARR Pape Matar   | 11           | 7        | 3          |            |            | 1         |             | 7               |
| 18 SARR Ismaila      | 35           | 4        | 11         | 1          |            | 17        | 2           | 10              |
| 20 DIALLO Habib      | 24           |          | 6          |            | 1          | 17        |             | 7               |
| 22 DIALLO Abdou      | 7            | 1        |            |            |            |           | 6           | 2               |
| 25 CAMARA Lamine     | 35           | 8        | 16         | 2          | 3          | 3         | 3           | 15              |
| 26 GUEYE Pape        | 1            | 1        |            |            |            |           |             | 1               |
| 5 GUEYE Idrissa Gana | 5            | 1        | 2          |            |            | 1         | 1           | 2               |
| 7 JACKSON Nicolas    | 8            |          | 1          |            |            | 6         | 1           |                 |
| 11 CISS Pathe        |              |          |            |            |            |           |             |                 |
| 13 NDIAYE Iliman     | 4            |          | 2          |            |            | 1         | 1           | 1               |