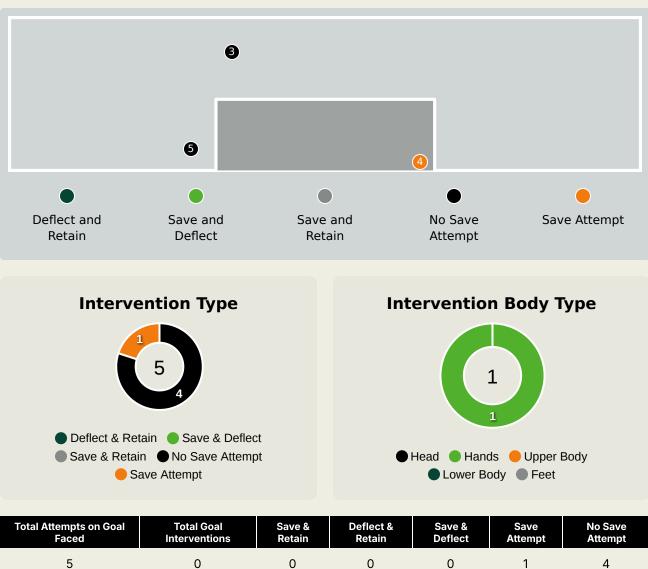

### **Goalkeeping Involvement**

#### **Senegal GK Involvement Timeline**

#### **Goal Prevention**

#### **Aerial Control**

#### **Delivery Types Faced**

| Total | In Swing | Out Swing | Driven | Lofted | Cutback | Push |
|-------|----------|-----------|--------|--------|---------|------|
| 21    | 3        | 3         | 1      | 11     |         | 3    |