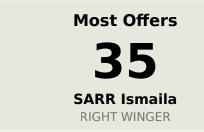

### **Offering to Receive**

| #  | Player             | Offers<br>Made | Offers<br>Received | % Made &<br>Received |
|----|--------------------|----------------|--------------------|----------------------|
| 16 | MENDY Edouard      | 1              | 1                  | 100%                 |
| 3  | KOULIBALY Kalidou  | 3              | 3                  | 100%                 |
| 10 | MANE Sadio         | 26             | 13                 | 50%                  |
| 14 | JAKOBS Ismail      | 20             | 6                  | 30%                  |
| 15 | DIATTA Krepin      | 11             | 3                  | 27.3%                |
| 17 | SARR Pape Matar    | 11             | 7                  | 63.6%                |
| 18 | SARR Ismaila       | 35             | 10                 | 28.6%                |
| 20 | DIALLO Habib       | 24             | 7                  | 29.2%                |
| 22 | DIALLO Abdou       | 7              | 2                  | 28.6%                |
| 25 | CAMARA Lamine      | 35             | 15                 | 42.9%                |
| 26 | GUEYE Pape         | 1              | 1                  | 100%                 |
| 5  | GUEYE Idrissa Gana | 5              | 2                  | 40%                  |
| 7  | JACKSON Nicolas    | 8              | 0                  | 0%                   |
| 11 | CISS Pathe         | 0              | 0                  | 0%                   |
| 13 | NDIAYE Iliman      | 4              | 1                  | 25%                  |