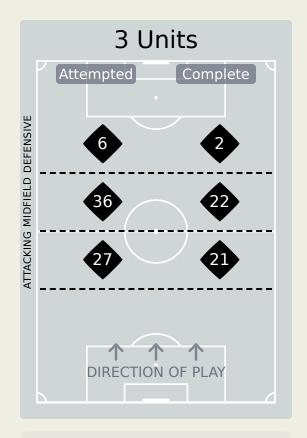

#### **Distribution in the Final Third**

### In Possession Line Height & Team Length

### In Possession Line Height & Team Length

Attempted Line Breaks 107

| Attempted Line Breaks | 13 |
|-----------------------|----|
| Inside Shape          | 9  |
| Outside Shape         | 4  |

| Attempted Line Breaks | 69 |
|-----------------------|----|
| Inside Shape          | 48 |
| Outside Shape         | 21 |