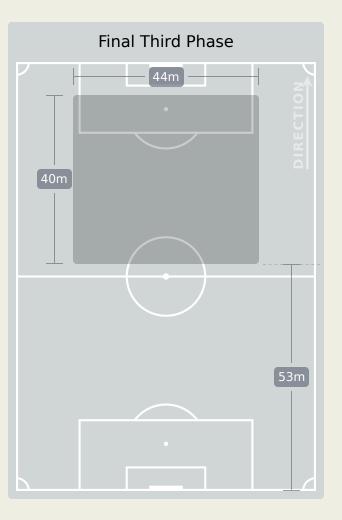

### In Possession Line Height & Team Length

### In Possession Line Height & Team Length

Attempted Line Breaks 107

| Attempted Line Breaks | 13 |
|-----------------------|----|
| Inside Shape          | 9  |
| Outside Shape         | 4  |

| Attempted Line Breaks | 69 |
|-----------------------|----|
| Inside Shape          | 48 |
| Outside Shape         | 21 |