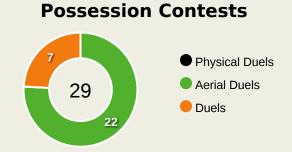

#### **Out of Possession**

| #  | Player             | Tackles<br>Made / Won | Blocks | Interceptions | Pressing<br>Direct | Pressing<br>Indirect | Duels Won -<br>Aerial | Duels Won -<br>Physical | Possession<br>Contests<br>won | Clearances | Loose Ball<br>Receptions | Pushing On | Pushing On into Pressing | Possession<br>Regains | Possession<br>Interrupted |
|----|--------------------|-----------------------|--------|---------------|--------------------|----------------------|-----------------------|-------------------------|-------------------------------|------------|--------------------------|------------|--------------------------|-----------------------|---------------------------|
| 16 | MENDY Edouard      | 0 / 0                 | 0      | 0             | 0                  | 0                    | 0                     | 0                       | 0                             | 0          | 10                       | 0          | 0                        | 11                    | 0                         |
| 3  | KOULIBALY Kalidou  | 2 / 1                 | 3      | 3             | 1                  | 2                    |                       |                         |                               | 2          | 3                        | 3          |                          | 6                     | 2                         |
| 10 | MANE Sadio         | 3 / 0                 | 5      |               | 3                  | 14                   | 1                     |                         | 1                             | 1          | 3                        | 8          | 2                        |                       | 3                         |
| 14 | JAKOBS Ismail      | 4 / 0                 | 1      |               | 6                  | 11                   | 1                     |                         | 2                             | 5          | 2                        | 25         | 9                        | 3                     | 5                         |
| 15 | DIATTA Krepin      | 2 / 0                 | 1      | 1             | 3                  | 11                   | 1                     |                         | 1                             | 4          | 6                        | 16         | 5                        | 2                     | 2                         |
| 17 | SARR Pape Matar    | 1/0                   | 3      |               | 4                  | 12                   |                       |                         | 1                             | 2          | 4                        | 13         | 4                        | 1                     | 1                         |
| 18 | SARR Ismaila       | 1/0                   | 1      |               | 2                  | 14                   | 2                     |                         | 2                             | 1          | 2                        | 14         | 8                        | 1                     | 1                         |
| 20 | DIALLO Habib       | 3 / 0                 |        |               | 2                  | 23                   | 2                     |                         | 2                             | 1          | 3                        | 9          | 4                        |                       | 1                         |
| 22 | DIALLO Abdou       |                       | 3      |               | 1                  |                      | 1                     |                         | 1                             | 6          | 3                        | 5          | 1                        | 4                     | 4                         |
| 25 | CAMARA Lamine      | 4 / 0                 | 3      | 1             | 10                 | 21                   |                       |                         |                               | 1          | 1                        | 31         | 15                       | 5                     | 1                         |
| 26 | GUEYE Pape         | 4 / 1                 | 2      |               | 4                  | 5                    | 2                     |                         | 2                             | 8          | 7                        | 7          | 2                        | 3                     | 8                         |
| 5  | GUEYE Idrissa Gana |                       | 1      |               |                    | 4                    |                       |                         | 1                             | 1          |                          | 5          | 2                        | 2                     | 1                         |
| 7  | JACKSON Nicolas    | 1/0                   |        |               | 2                  | 6                    |                       |                         |                               |            |                          | 3          | 2                        |                       |                           |
| 11 | CISS Pathe         |                       |        |               |                    | 1                    |                       |                         |                               |            |                          | 1          |                          |                       |                           |
| 13 | NDIAYE Iliman      |                       | 1      | 1             | 1                  | 1                    |                       |                         | 1                             |            | 2                        | 1          | 1                        | 1                     | 1                         |