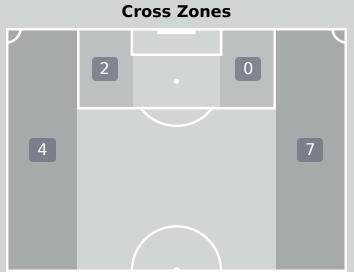

### **Crosses (Open Play)**

| #  | Player             | Inswing | Outswing | Driven | Lofted | Cutback | Push | Total<br>Attempted |
|----|--------------------|---------|----------|--------|--------|---------|------|--------------------|
| 16 | MENDY Edouard      | 0       | 0        | 0      | 0      | 0       | O    |                    |
| 3  | KOULIBALY Kalidou  |         |          |        |        |         |      |                    |
| 10 | MANE Sadio         |         |          |        |        | 1       |      | 1                  |
| 14 | JAKOBS Ismail      |         | 1        | 1      | 1      |         |      | 3                  |
| 15 | DIATTA Krepin      |         | 1        |        |        |         | 1    | 2                  |
| 17 | SARR Pape Matar    |         |          |        |        |         |      |                    |
| 18 | SARR Ismaila       |         |          |        | 1      |         | 3    | 4                  |
| 20 | DIALLO Habib       |         |          |        |        | 1       |      | 1                  |
| 22 | DIALLO Abdou       |         |          |        |        |         |      |                    |
| 25 | CAMARA Lamine      |         |          |        |        |         |      |                    |
| 26 | GUEYE Pape         |         |          |        |        |         |      |                    |
| 5  | GUEYE Idrissa Gana |         |          |        |        |         | 1    | 1                  |
| 7  | JACKSON Nicolas    |         |          |        |        |         |      |                    |
| 11 | CISS Pathe         |         |          |        |        |         |      |                    |
| 13 | NDIAYE Iliman      |         |          |        |        |         |      |                    |

### **Crosses (Open Play)**

|   | #  | Player                        | Inswing | Outswing | Driven | Lofted | Cutback | Push<br>Cross | Total<br>Attempted |
|---|----|-------------------------------|---------|----------|--------|--------|---------|---------------|--------------------|
| • | 24 | ONANA Andre                   | 0       | 0        | 0      | 0      | 0       | 0             | 0                  |
|   | 3  | MOUMI NGAMALEU<br>Nicolas     |         |          |        | 1      |         |               | 1                  |
|   | 4  | WOOH Christopher              |         |          |        |        |         |               |                    |
|   | 5  | TOLO Nouhou                   |         | 2        |        |        |         |               | 2                  |
|   | 6  | KEMEN Olivier                 |         |          |        | 1      |         |               | 1                  |
|   | 8  | ZAMBO ANGUISSA<br>Andre-Frank |         |          |        |        |         |               |                    |
|   | 9  | MAGRI Frank                   |         |          |        |        |         |               |                    |
|   | 11 | NKOUDOU Georges-<br>Kevin     | 1       |          | 1      |        |         | 2             | 4                  |
|   | 17 | NEYOU Yvan                    |         |          |        |        |         |               |                    |
|   | 21 | CASTELLETTO Jean-<br>Charles  |         | 1        |        |        |         |               | 1                  |
|   | 26 | TCHATO Enzo                   |         |          |        | 2      |         | 1             | 3                  |
|   | 14 | TCHAMADEU Junior              |         |          |        |        |         |               |                    |
|   | 19 | MOUMBAGNA Faris               |         |          |        |        |         |               |                    |
|   | 22 | NTCHAM Olivier                |         |          |        | 1      |         |               | 1                  |