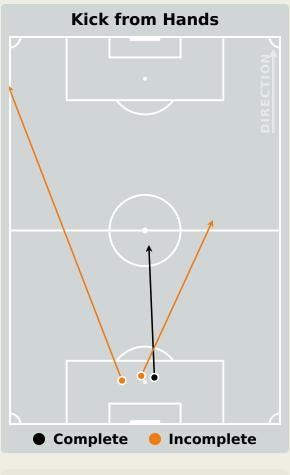

|
| 21 | CASTELLETTO Jean-Charles   | 5                              |
| 26 | TCHATO Enzo                | 1                              |
| 14 | TCHAMADEU Junior           | 1                              |
| 19 | MOUMBAGNA Faris            |                                |
| 22 | NTCHAM Olivier             | 1                              |

### **Defensive Line Height & Team Length**









### **Defensive Line Height & Team Length**









#### **Defensive Pressure**









**Most Direct Pressures CAMARA Lamine** RIGHT MIDFIELD

**Pressures TOLO Nouhou** LEFT BACK

**Most Direct** 







# **GOALKEEPING**





### **Goalkeeping Involvement**



#### **Senegal GK Involvement Timeline**







#### **Cameroon GK Involvement Timeline**





### **Goalkeeping Distribution**



















### **Goalkeeping Distribution**



















#### **Goal Prevention**







#### **Goal Prevention**







#### **Aerial Control**







#### **Delivery Types Faced**

| Total | In Swing | Out Swing | Driven | Lofted | Cutback | Push |
|-------|----------|-----------|--------|--------|---------|------|
| 21    | 3        | 3         | 1      | 11     |         | 3    |

#### **Aerial Control**







#### **Delivery Types Faced**

| Total | In Swing | Out Swing | Driven | Lofted | Cutback | Push |
|-------|----------|-----------|--------|--------|---------|------|
| 18    | 4        | 2         | 1      | 4      | 2       | 5    |



## **SET PLAYS**





### **Set Plays**



| Free Kicks          |       |  |  |  |  |  |  |  |
|---------------------|-------|--|--|-