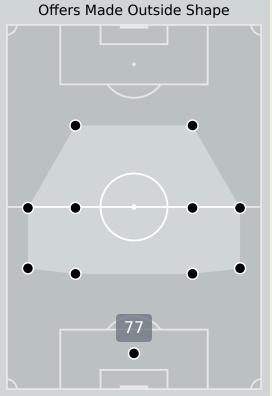

| 2                  | 28.6%                |
| 25 | CAMARA Lamine      | 35             | 15                 | 42.9%                |
| 26 | GUEYE Pape         | 1              | 1                  | 100%                 |
| 5  | GUEYE Idrissa Gana | 5              | 2                  | 40%                  |
| 7  | JACKSON Nicolas    | 8              | 0                  | 0%                   |
| 11 | CISS Pathe         | 0              | 0                  | 0%                   |
| 13 | NDIAYE Iliman      | 4              | 1                  | 25%                  |



| Offers Made | in | <b>Defensive</b> | <b>Third</b> |
|-------------|----|------------------|--------------|
|-------------|----|------------------|--------------|

### **Offering to Receive**















| #  | Player                        | Offers<br>Made | Offers<br>Received | % Made &<br>Received |
|----|-------------------------------|----------------|--------------------|----------------------|
| 24 | ONANA Andre                   | 0              | 0                  | 0%                   |
| 3  | MOUMI NGAMALEU<br>Nicolas     | 11             | 5                  | 45.5%                |
| 4  | WOOH Christopher              | 3              | 0                  | 0%                   |
| 5  | TOLO Nouhou                   | 12             | 4                  | 33.3%                |
| 6  | KEMEN Olivier                 | 40             | 12                 | 30%                  |
| 8  | ZAMBO ANGUISSA<br>Andre-Frank | 19             | 7                  | 36.8%