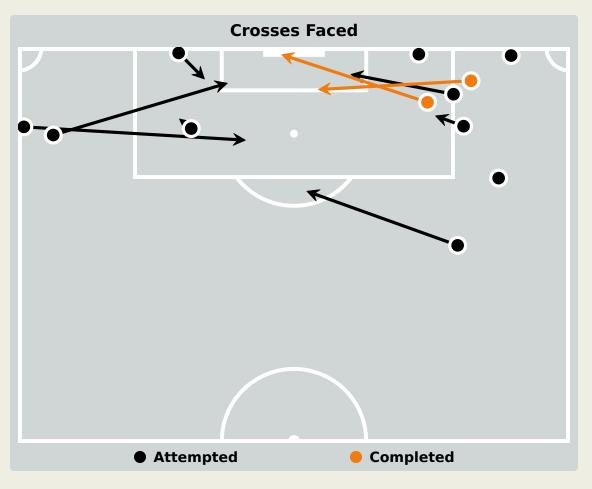

#### **Delivery Types Faced**

| Total | In Swing | Out Swing | Driven | Lofted | Cutback | Push |
|-------|----------|-----------|--------|--------|---------|------|
| 18    | 4        | 2         | 1      | 4      | 2       | 5    |