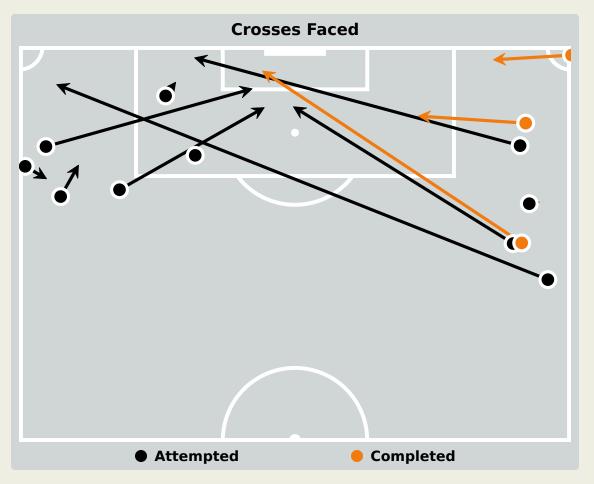

#### **Delivery Types Faced**

| Total | In Swing | Out Swing | Driven | Lofted | Cutback | Push |
|-------|----------|-----------|--------|--------|---------|------|
| 21    | 3        | 3         | 1      | 11     |         | 3    |