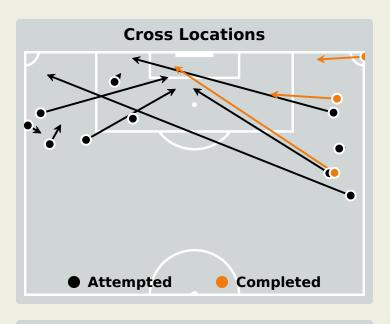

### **Crosses (Open Play)**

| #  | Player             | Inswing | Outswing | Driven | Lofted | Cutback | Push | Total<br>Attempted |
|----|--------------------|---------|----------|--------|--------|---------|------|--------------------|
| 16 | MENDY Edouard      | 0       | 0        | 0      | 0      | 0       | O    |                    |
| 3  | KOULIBALY Kalidou  |         |          |        |        |         |      |                    |
| 10 | MANE Sadio         |         |          |        |        | 1       |      | 1                  |
| 14 | JAKOBS Ismail      |         | 1        | 1      | 1      |         |      | 3                  |
| 15 | DIATTA Krepin      |         | 1        |        |        |         | 1    | 2                  |
| 17 | SARR Pape Matar    |         |          |        |        |         |      |                    |
| 18 | SARR Ismaila       |         |          |        | 1      |         | 3    | 4                  |
| 20 | DIALLO Habib       |         |          |        |        | 1       |      | 1                  |
| 22 | DIALLO Abdou       |         |          |        |        |         |      |                    |
| 25 | CAMARA Lamine      |         |          |        |        |         |      |                    |
| 26 | GUEYE Pape         |         |          |        |        |         |      |                    |
| 5  | GUEYE Idrissa Gana |         |          |        |        |         | 1    | 1                  |
| 7  | JACKSON Nicolas    |         |          |        |        |         |      |                    |
| 11 | CISS Pathe         |         |          |        |        |         |      |                    |
| 13 | NDIAYE Iliman      |         |          |        |        |         |      |                    |

#### **In Possession - Distributions**

| #  | Player             | Passes<br>Attempted | Passes<br>Completed | Pass<br>Completion<br>% | Switches of<br>Play | Crosses<br>Attempted | Crosses<br>Completed | Line Breaks<br>Attempted | Line Breaks<br>Completed | Line Break<br>Completion<br>% | Ball<br>Progressions | Take Ons | Step Ins | Attempts at<br>Goal | Goals |
|----|--------------------|---------------------|---------------------|-------------------------|---------------------|----------------------|----------------------|--------------------------|--------------------------|-------------------------------|----------------------|----------|----------|---------------------|-------|
| 16 | MENDY Edouard      | 37                  | 26                  | 70%                     | 0                   | 0                    | 0                    | 15                       | 8                        | 53%                           | 0                    | 0        | 0        | 0                   | 0     |
| 3  | KOULIBALY Kalidou  | 35                  | 29                  | 83%                     |                     |                      |                      | 15                       | 11                       | 73%                           |                      |          |          |                     |       |
| 10 | MANE Sadio         | 31                  | 26                  | 84%                     |                     | 2                    |                      | 9                        | 9                        | 100%                          | 2                    |          | 2        | 2                   | 1     |
| 14 | JAKOBS Ismail      | 32                  | 19                  | 59%                     | 1                   | 6                    | 2                    | 8                        | 2                        | 25%                           |                      |          |          |                     |       |
| 15 | DIATTA Krepin      | 37                  | 27                  | 73%                     |                     | 2                    |                      | 12                       | 6                        | 50%                           |                      |          |          |                     |       |
| 17 | SARR Pape Matar    | 33                  | 28                  | 85%                     | 1                   |                      |                      | 10                       | 8                        | 80%                           |                      |          |          |                     |       |
| 18 | SARR Ismaila       | 16                  | 13                  | 81%                     |                     | 4                    | 2                    | 1                        | 1                        | 100%                          | 3                    | 2        | 1        | 1                   | 1     |
| 20 | DIALLO Habib       | 16                  | 14                  | 88%                     |                     | 1                    |                      | 4                        | 3                        | 75%                           |                      |          |          | 1                   | 1     |
| 22 | DIALLO Abdou       | 37                  | 28                  | 76%                     | 3                   |                      |                      | 16                       | 13                       | 81%                           | 2                    |          | 2        | 1                   |       |
| 25 | CAMARA Lamine      | 32                  | 25                  | 78%                     |                     | 2                    |                      | 7                        | 3                        | 42%                           |                      |          |          |                     |       |
| 26 | GUEYE Pape         | 33                  | 31                  | 94%                     |                     |                      |                      | 7                        | 6                        | 85%                           |                      |          |          |                     |       |
| 5  | GUEYE Idrissa Gana | 3                   | 3                   | 100%                    |                     | 1                    |                      | 1                        | 1                        | 100%                          |                      |          |          |                     |       |
| 7  | JACKSON Nicolas    | 2                   | 2                   | 100%                    |                     |                      |                      |                          |                          |                               |                      |          |          |                     |       |
| 11 | CISS Pathe         |                     |                     |                         |                     |                      |                      |                          |                          |                               |                      |          |          |                     |       |
| 13 | NDIAYE Iliman      | 6                   | 5                   | 83%                     |                     |                      |                      | 2                        | 2                        | 100%                          |                      |          |          |                     |       |