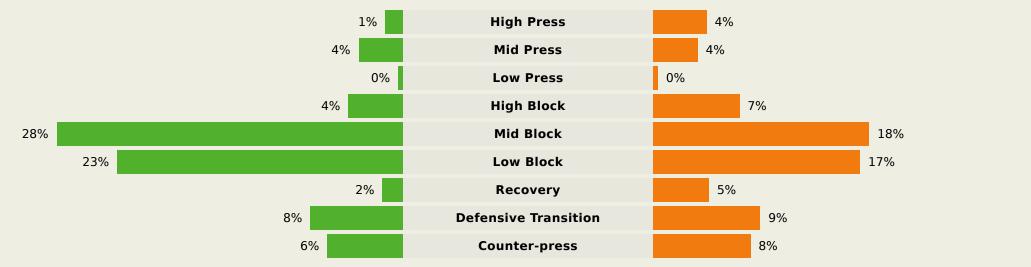

|                                            | 185 (42)  |  |  |  |  |  |  |  |  |
| 57        | For               | ced Turnovers                                                                                                                                                |                                            | 54        |  |  |  |  |  |  |  |  |
| 59        |                   | econd Balls                                                                                                                                                  |                                            | 57        |  |  |  |  |  |  |  |  |



#### **Phases of Play**





#### **IN POSSESSION**



#### **OUT OF POSSESSION**





# IN POSSESSION





### In Possession Line Height & Team Length









### In Possession Line Height & Team Length











Attempted Line Breaks 107









| Attempted Line Breaks | 13 |
|-----------------------|----|
| Inside Shape          | 9  |
| Outside Shape         | 4  |



| Attempted Line Breaks | 69 |
|-----------------------|----|
| Inside Shape          | 48 |
| Outside Shape         | 21 |



| Attempted Line Breaks | 25 |
|-----------------------|----|
| Inside Shape          | 17 |
| Outside Shape         | 8  |



Attempted Line Breaks **Q** 









| Attempted Line Breaks | 4 |
|-----------------------|---|
| Inside Shape          | 4 |
| Outside Shape         | 0 |



| Attempted Line Breaks | 66 |
|-----------------------|----|
| Inside Shape          | 46