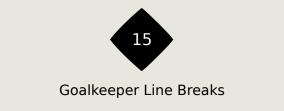

STELLETTO Jean-Charles   | 5                              |
| 26 | TCHATO Enzo                | 1                              |
| 14 | TCHAMADEU Junior           | 1                              |
| 19 | MOUMBAGNA Faris            |                                |
| 22 | NTCHAM Olivier             | 1                              |

### **Defensive Line Height & Team Length**









### **Defensive Line Height & Team Length**









#### **Defensive Pressure**









**Most Direct Pressures CAMARA Lamine** RIGHT MIDFIELD

**Pressures TOLO Nouhou** LEFT BACK

**Most Direct** 







# **GOALKEEPING**





### **Goalkeeping Involvement**



#### **Senegal GK Involvement Timeline**







#### **Cameroon GK Involvement Timeline**





### **Goalkeeping Distribution**



















### **Goalkeeping Distribution**



















#### **Goal Prevention**







#### **Goal Prevention**







#### **Aerial Control**







#### **Delivery Types Faced**

| Total | In Swing | Out Swing | Driven | Lofted | Cutback | Push |
|-------|----------|-----------|--------|--------|---------|------|
| 21    | 3        | 3         | 1      | 11     |         | 3    |

#### **Aerial Control**







#### **Delivery Types Faced**

| Total | In Swing | Out Swing | Driven | Lofted | Cutback | Push |
|-------|----------|-----------|--------|--------|---------|------|
| 18    | 4        | 2         | 1      | 4      | 2       | 5    |



## **SET PLAYS**





### **Set Plays**



| Free Kicks          |       |  |  |  |  |  |  |  |
|---------------------|-------|--|--|--|--|--|--|-