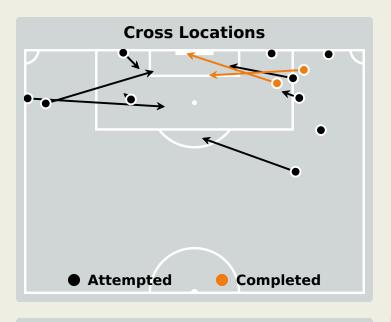

### **Crosses (Open Play)**

| #  | Player             | Inswing | Outswing | Driven | Lofted | Cutback | Push | Total<br>Attempted |
|----|--------------------|---------|----------|--------|--------|---------|------|--------------------|
| 16 | MENDY Edouard      | 0       | 0        | 0      | 0      | 0       | O    |                    |
| 3  | KOULIBALY Kalidou  |         |          |        |        |         |      |                    |
| 10 | MANE Sadio         |         |          |        |        | 1       |      | 1                  |
| 14 | JAKOBS Ismail      |         | 1        | 1      | 1      |         |      | 3                  |
| 15 | DIATTA Krepin      |         | 1        |        |        |         | 1    | 2                  |
| 17 | SARR Pape Matar    |         |          |        |        |         |      |                    |
| 18 | SARR Ismaila       |         |          |        | 1      |         | 3    | 4                  |
| 20 | DIALLO Habib       |         |          |        |        | 1       |      | 1                  |
| 22 | DIALLO Abdou       |         |          |        |        |         |      |                    |
| 25 | CAMARA Lamine      |         |          |        |        |         |      |                    |
| 26 | GUEYE Pape         |         |          |        |        |         |      |                    |
| 5  | GUEYE Idrissa Gana |         |          |        |        |         | 1    | 1                  |
| 7  | JACKSON Nicolas    |         |          |        |        |         |      |                    |
| 11 | CISS Pathe         |         |          |        |        |         |      |                    |
| 13 | NDIAYE Iliman      |         |          |        |        |         |      |                    |

### **Crosses (Open Play)**

|   | #  | Player                        | Inswing | Outswing | Driven | Lofted | Cutback | Push<br>Cross | Total<br>Attempted |
|---|----|-------------------------------|---------|----------|--------|--------|---------|---------------|--------------------|
| • | 24 | ONANA Andre                   | 0       | 0        | 0      | 0      | 0       | 0             | 0                  |
|   | 3  | MOUMI NGAMALEU<br>Nicolas     |         |          |        | 1      |         |               | 1                  |
|   | 4  | WOOH Christopher              |         |          |        |        |         |               |                    |
|   | 5  | TOLO Nouhou                   |         | 2        |        |        |         |               | 2                  |
|   | 6  | KEMEN Olivier                 |         |          |        | 1      |         |               | 1                  |
|   | 8  | ZAMBO ANGUISSA<br>Andre-Frank |         |          |        |        |         |               |                    |
|   | 9  | MAGRI Frank                   |         |          |        |        |         |               |                    |
|   | 11 | NKOUDOU Georges-<br>Kevin     | 1       |          | 1      |        |         | 2             | 4                  |
|   | 17 | NEYOU Yvan                    |         |          |        |        |         |               |                    |
|   | 21 | CASTELLETTO Jean-<br>Charles  |         | 1        |        |        |         |               | 1                  |
|   | 26 | TCHATO Enzo                   |         |          |        | 2      |         | 1             | 3                  |
|   | 14 | TCHAMADEU Junior              |         |          |        |        |         |               |                    |
|   | 19 | MOUMBAGNA Faris               |         |          |        |        |         |               |                    |
|   | 22 | NTCHAM Olivier                |         |          |        | 1      |         |               | 1                  |