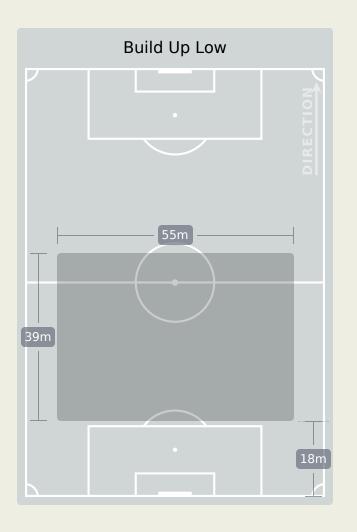

|                                            | 185 (42)  |  |  |  |  |  |  |  |  |
| 57        | For               | ced Turnovers                                                                                                                                                |                                            | 54        |  |  |  |  |  |  |  |  |
| 59        |                   | econd Balls                                                                                                                                                  |                                            | 57        |  |  |  |  |  |  |  |  |



#### **Phases of Play**





#### **IN POSSESSION**



#### **OUT OF POSSESSION**





# IN POSSESSION





### In Possession Line Height & Team Length









### In Possession Line Height & Team Length











Attempted Line Breaks 107









| Attempted Line Breaks | 13 |
|-----------------------|----|
| Inside Shape          | 9  |
| Outside Shape         | 4  |



| Attempted Line Breaks | 69 |
|-----------------------|----|
| Inside Shape          | 48 |
| Outside Shape         | 21 |



| Attempted Line Breaks | 25 |
|-----------------------|----|
| Inside Shape          | 17 |
| Outside Shape         | 8  |



Attempted Line Breaks **Q** 









| Attempted Line Breaks | 4 |
|-----------------------|---|
| Inside Shape          | 4 |
| Outside Shape         | 0 |



| Attempted Line Breaks | 66 |
|-----------------------|----|
| Inside Shape          | 46 |
| Outside Shape         | 20 |



| Attempted Line Breaks | 28 |
|---