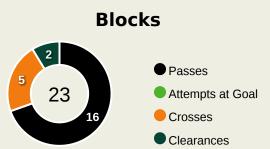

|
| 14 | JAKOBS Ismail      | 3                              |
| 15 | DIATTA Krepin      | 2                              |
| 17 | SARR Pape Matar    | 1                              |
| 18 | SARR Ismaila       | 1                              |
| 20 | DIALLO Habib       |                                |
| 22 | DIALLO Abdou       | 4                              |
| 25 | CAMARA Lamine      | 5                              |
| 26 | GUEYE Pape         | 3                              |
| 5  | GUEYE Idrissa Gana | 2                              |
| 7  | JACKSON Nicolas    |                                |
| 11 | CISS Pathe         |                                |
| 13 | NDIAYE Iliman      | 1                              |

#### **Defensive Actions**























| Most Possession Regains   |
|---------------------------|
| 8                         |
| ONANA Andre<br>GOALKEEPER |

| #  | Player                     | Total<br>Possession<br>Regains |
|----|----------------------------|--------------------------------|
| 24 | ONANA Andre                | 8                              |
| 3  | MOUMI NGAMALEU Nicolas     |                                |
| 4  | WOOH Christopher           | 6                              |
| 5  | TOLO Nouhou                | 3                              |
| 6  | KEMEN Olivier              | 1                              |
| 8  | ZAMBO ANGUISSA Andre-Frank | 3                              |
| 9  | MAGRI Frank                |                                |
| 11 | NKOUDOU Georges-Kevin      |