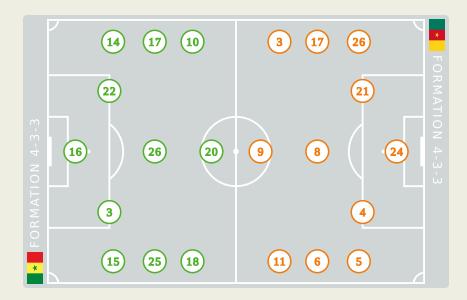

#### **Match Summary - Teams**

## Senegal

#### STARTING

- GK MENDY Edouard
- DF KOULIBALY Kalidou (C)
- MF MANE Sadio @ 90+5'
- DF JAKOBS Ismail
- MF DIATTA Krepin
- MF SARR Pape Matar **♣** 74'
- FW SARR Ismaila **⊕ 16' ♣ 82'**
- FW DIALLO Habib
- DF DIALLO Abdou 58'
- MF CAMARA Lamine
- MF GUEYE Pape

## **Cameroon**

#### STARTING

- ONANA Andre GK 24 MOUMI NGAMALEU Nicolas **→** 74'
  - **WOOH Christopher** (2)
    - **TOLO Nouhou** DF 5
- 48' **KEMEN Olivier** (C) ZAMBO ANGUISSA Andre-Frank
  - MAGRI Frank FW 9
  - NKOUDOU Georges-Kevin FW 11
  - **↓ 79' 75'** NEYOU Yvan MF 17
- CASTELLETTO Jean-Charles 48' DF 21