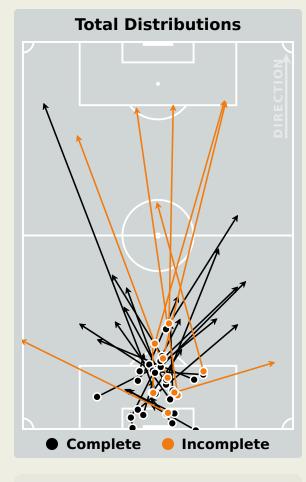

|
| 26 | TCHATO Enzo                | 1                              |
| 14 | TCHAMADEU Junior           | 1                              |
| 19 | MOUMBAGNA Faris            |                                |
| 22 | NTCHAM Olivier             | 1                              |

### **Defensive Line Height & Team Length**









### **Defensive Line Height & Team Length**









#### **Defensive Pressure**









**Most Direct Pressures CAMARA Lamine** RIGHT MIDFIELD

**Pressures TOLO Nouhou** LEFT BACK

**Most Direct** 







# **GOALKEEPING**





### **Goalkeeping Involvement**



#### **Senegal GK Involvement Timeline**







#### **Cameroon GK Involvement Timeline**





### **Goalkeeping Distribution**



















### **Goalkeeping Distribution**



















#### **Goal Prevention**







#### **Goal Prevention**







#### **Aerial Control**







#### **Delivery Types Faced**

| Total | In Swing | Out Swing | Driven | Lofted | Cutback | Push |
|-------|----------|-----------|--------|--------|---------|------|
| 21    | 3        | 3         | 1      | 11     |         | 3    |

#### **Aerial Control**







#### **Delivery Types Faced**

| Total | In Swing | Out Swing | Driven | Lofted | Cutback | Push |
|-------|----------|-----------|--------|--------|---------|------|
| 18    | 4        | 2         | 1      | 4      | 2       | 5    |



## **SET PLAYS**





### **Set Plays**



| Free Kicks          |       |  |  |  |  |  |  |  |
|---------------------|-------|--|--|--|--|--|--|--|
| Туре                | Total |  |  |  |