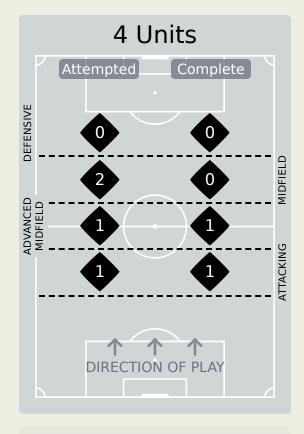

### In Possession Line Height & Team Length

### In Possession Line Height & Team Length

Attempted Line Breaks 107

| Attempted Line Breaks | 13 |
|-----------------------|----|
| Inside Shape          | 9  |
| Outside Shape         | 4  |

| Attempted Line Breaks | 69 |
|-----------------------|----|
| Inside Shape          | 48 |
| Outside Shape         | 21 |