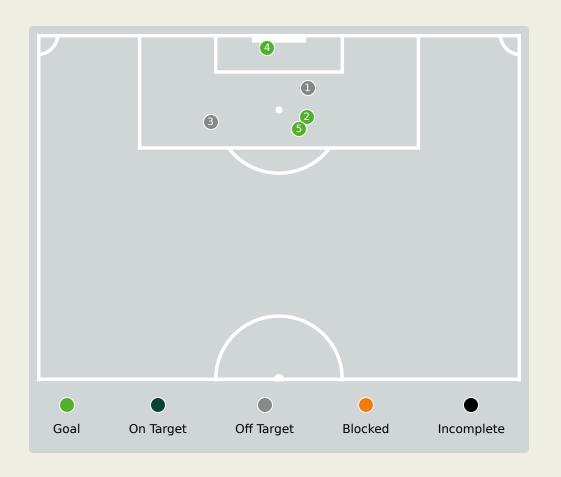

| Key | Outcome    | Shots |
|-----|------------|-------|
| •   | Goals      | 3     |
| •   | On Target  | 0     |
| •   | Off Target | 2     |
| •   | Blocked    | 0     |
| •   | Incomplete | 0     |

| Time | Player          | Outcome                                | Body Part  | Delivery Type |
|------|-----------------|----------------------------------------|------------|---------------|
| 4    | 22 DIALLO Abdou | Off Target                             | Head       | Corner        |
| 15   | 18 SARR Ismaila | Deflected On Target - Goal             | Right Foot | Pass          |
| 38   | 10 MANE Sadio   | Deflected Off Target - Defensive Event | Left Foot  | Pass          |
| 70   | 20 DIALLO Habib | On Target - Goal                       | Left Foot  | Cross         |
| 94   | 10 MANE Sadio   | On Target - Goal                       | Right Foot | Pass          |