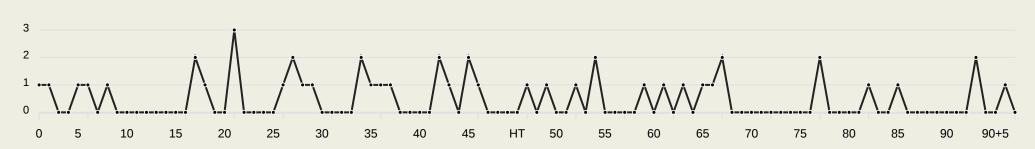

|
| 17 | NEYOU Yvan                 | 1                              |
| 21 | CASTELLETTO Jean-Charles   | 5                              |
| 26 | TCHATO Enzo                | 1                              |
| 14 | TCHAMADEU Junior           | 1                              |
| 19 | MOUMBAGNA Faris            |                                |
| 22 | NTCHAM Olivier             | 1                              |

### **Defensive Line Height & Team Length**









### **Defensive Line Height & Team Length**









#### **Defensive Pressure**









**Most Direct Pressures CAMARA Lamine** RIGHT MIDFIELD

**Pressures TOLO Nouhou** LEFT BACK

**Most Direct** 







# **GOALKEEPING**





### **Goalkeeping Involvement**



#### **Senegal GK Involvement Timeline**







#### **Cameroon GK Involvement Timeline**





### **Goalkeeping Distribution**



















### **Goalkeeping Distribution**



















#### **Goal Prevention**







#### **Goal Prevention**







#### **Aerial Control**







#### **Delivery Types Faced**

| Total | In Swing | Out Swing | Driven | Lofted | Cutback | Push |
|-------|----------|-----------|--------|--------|---------|------|
| 21    | 3        | 3         | 1      | 11     |         | 3    |

#### **Aerial Control**







#### **Delivery Types Faced**

| Total | In Swing | Out Swing | Driven | Lofted | Cutback | Push |
|-------|----------|-----------|--------|--------|---------|------|
| 18    | 4        | 2         | 1      | 4      | 2       | 5    |



## **SET PLAYS**





### **Set Plays**