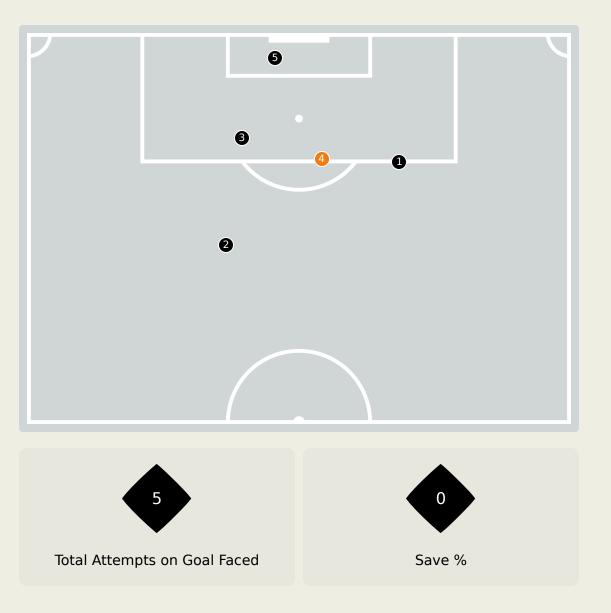

| 1                              |
| 14 | TCHAMADEU Junior           | 1                              |
| 19 | MOUMBAGNA Faris            |                                |
| 22 | NTCHAM Olivier             | 1                              |

### **Defensive Line Height & Team Length**









### **Defensive Line Height & Team Length**









#### **Defensive Pressure**









**Most Direct Pressures CAMARA Lamine** RIGHT MIDFIELD

**Pressures TOLO Nouhou** LEFT BACK

**Most Direct** 







# **GOALKEEPING**





### **Goalkeeping Involvement**



#### **Senegal GK Involvement Timeline**







#### **Cameroon GK Involvement Timeline**





### **Goalkeeping Distribution**



















### **Goalkeeping Distribution**



















#### **Goal Prevention**







#### **Goal Prevention**







#### **Aerial Control**







#### **Delivery Types Faced**

| Total | In Swing | Out Swing | Driven | Lofted | Cutback | Push |
|-------|----------|-----------|--------|--------|---------|------|
| 21    | 3        | 3         | 1      | 11     |         | 3    |

#### **Aerial Control**







#### **Delivery Types Faced**

| Total | In Swing | Out Swing | Driven | Lofted | Cutback | Push |
|-------|----------|-----------|--------|--------|---------|------|
| 18    | 4        | 2         | 1      | 4      | 2       | 5    |



## **SET PLAYS**





### **Set Plays**



| Free Kicks          |       |  |  |  |  |  |  |  |
|---------------------|-------|--|--|--|--|--|--|--|
| Туре                | Total |  |  |  |  |  |  |  |
| Direct              | 14