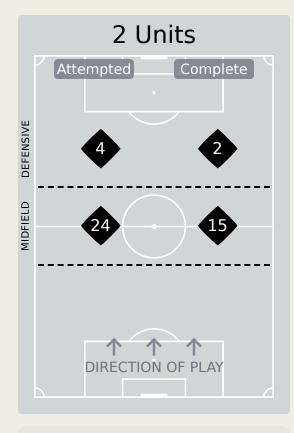

| Attempted Line Breaks | 25 |
|-----------------------|----|
| Inside Shape          | 17 |
| Outside Shape         | 8  |

Attempted Line Breaks **Q** 

| Attempted Line Breaks | 4 |
|-----------------------|---|
| Inside Shape          | 4 |
| Outside Shape         | 0 |

| Attempted Line Breaks | 66 |
|-----------------------|----|
| Inside Shape          | 46 |
| Outside Shape         | 20 |

| Attempted Line Breaks | 28 |
|-----------------------|----|
| Inside Shape          | 22 |
| Outside Shape         | 6  |