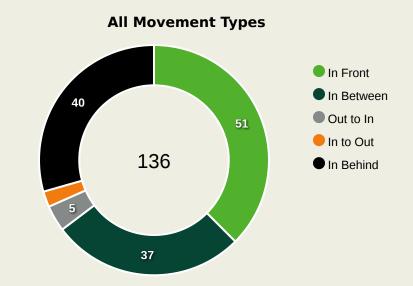

#### All Movement Types

#### **In Possession - Offers & Receptions**

|                      |              |          |            | Offer move | ment types |           |             |                 |
|----------------------|--------------|----------|------------|------------|------------|-----------|-------------|-----------------|
| # Player             | Total Offers | In Front | In Between | Out to In  | In to Out  | In Behind | No Movement | Offers Received |
| 16 MENDY Edouard     | 1            |          |            |            |            |           | 1           | 1               |
| 3 KOULIBALY Kalidou  | 3            | 3        |            |            |            |           |             | 3               |
| 10 MANE Sadio        | 26           | 4        | 10         | 2          |            | 7         | 3           | 13              |
| 14 JAKOBS Ismail     | 20           | 3        |            |            |            | 7         | 10          | 6               |
| 15 DIATTA Krepin     | 11           |          | 1          |            |            | 9         | 1           | 3               |
| 17 SARR Pape Matar   | 11           | 7        | 3          |            |            | 1         |             | 7               |
| 18 SARR Ismaila      | 35           | 4        | 11         | 1          |            | 17        | 2           | 10              |
| 20 DIALLO Habib      | 24           |          | 6          |            | 1          | 17        |             | 7               |
| 22 DIALLO Abdou      | 7            | 1        |            |            |            |           | 6           | 2               |
| 25 CAMARA Lamine     | 35           | 8        | 16         | 2          | 3          | 3         | 3           | 15              |
| 26 GUEYE Pape        | 1            | 1        |            |            |            |           |             | 1               |
| 5 GUEYE Idrissa Gana | 5            | 1        | 2          |            |            | 1         | 1           | 2               |
| 7 JACKSON Nicolas    | 8            |          | 1          |            |            | 6         | 1           |                 |
| 11 CISS Pathe        |              |          |            |            |            |           |             |                 |
| 13 NDIAYE Iliman     | 4            |          | 2          |            |            | 1         | 1           | 1               |