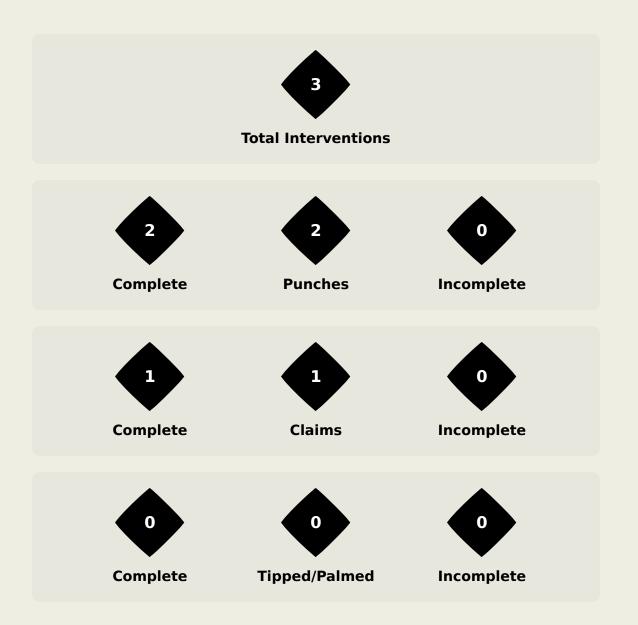

eight & Team Length**









#### **Defensive Pressure**









**Most Direct Pressures CAMARA Lamine** RIGHT MIDFIELD

**Pressures TOLO Nouhou** LEFT BACK

**Most Direct** 







# **GOALKEEPING**





### **Goalkeeping Involvement**



#### **Senegal GK Involvement Timeline**







#### **Cameroon GK Involvement Timeline**





### **Goalkeeping Distribution**



















### **Goalkeeping Distribution**



















#### **Goal Prevention**







#### **Goal Prevention**







#### **Aerial Control**







#### **Delivery Types Faced**

| Total | In Swing | Out Swing | Driven | Lofted | Cutback | Push |
|-------|----------|-----------|--------|--------|---------|------|
| 21    | 3        | 3         | 1      | 11     |         | 3    |

#### **Aerial Control**







#### **Delivery Types Faced**

| Total | In Swing | Out Swing | Driven | Lofted | Cutback | Push |
|-------|----------|-----------|--------|--------|---------|------|
| 18    | 4        | 2         | 1      | 4      | 2       | 5    |



## **SET PLAYS**





### **Set Plays**



| Free Kicks          |       |  |  |  |  |  |  |  |
|---------------------|-------|--|--|--|--|--|--|--|
| Туре                | Total |  |  |  |  |  |  |  |
| Direct              | 14    |  |  |  |  |  |  |  |
| Direct (on target)  |       |  |  |  |  |  |  |  |
| Direct (off target) |       |  |  |  |  |  |  |  |
| Indirect            |       |  |  |  |  |  |  |  |



| Corners              |                |                    |       |  |  |  |  |  |  |  |  |  |
|----------------------|----------------|--