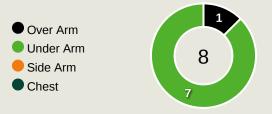

CASTELLETTO Jean-Charles   | 5                              |
| 26 | TCHATO Enzo                | 1                              |
| 14 | TCHAMADEU Junior           | 1                              |
| 19 | MOUMBAGNA Faris            |                                |
| 22 | NTCHAM Olivier             | 1                              |

### **Defensive Line Height & Team Length**









### **Defensive Line Height & Team Length**









#### **Defensive Pressure**









**Most Direct Pressures CAMARA Lamine** RIGHT MIDFIELD

**Pressures TOLO Nouhou** LEFT BACK

**Most Direct** 







# **GOALKEEPING**





### **Goalkeeping Involvement**



#### **Senegal GK Involvement Timeline**







#### **Cameroon GK Involvement Timeline**





### **Goalkeeping Distribution**



















### **Goalkeeping Distribution**



















#### **Goal Prevention**







#### **Goal Prevention**







#### **Aerial Control**







#### **Delivery Types Faced**

| Total | In Swing | Out Swing | Driven | Lofted | Cutback | Push |
|-------|----------|-----------|--------|--------|---------|------|
| 21    | 3        | 3         | 1      | 11     |         | 3    |

#### **Aerial Control**







#### **Delivery Types Faced**

| Total | In Swing | Out Swing | Driven | Lofted | Cutback | Push |
|-------|----------|-----------|--------|--------|---------|------|
| 18    | 4        | 2         | 1      | 4      | 2       | 5    |



## **SET PLAYS**





### **Set Plays**



| Free Kicks          |       |  |  |  |  |  |  |  |
|---------------------|-------|--|--|--|--|--|--