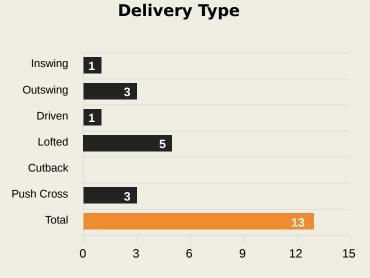

### **Crosses (Open Play)**

| #  | Player             | Inswing | Outswing | Driven | Lofted | Cutback | Push | Total<br>Attempted |
|----|--------------------|---------|----------|--------|--------|---------|------|--------------------|
| 16 | MENDY Edouard      | 0       | 0        | 0      | 0      | 0       | O    |                    |
| 3  | KOULIBALY Kalidou  |         |          |        |        |         |      |                    |
| 10 | MANE Sadio         |         |          |        |        | 1       |      | 1                  |
| 14 | JAKOBS Ismail      |         | 1        | 1      | 1      |         |      | 3                  |
| 15 | DIATTA Krepin      |         | 1        |        |        |         | 1    | 2                  |
| 17 | SARR Pape Matar    |         |          |        |        |         |      |                    |
| 18 | SARR Ismaila       |         |          |        | 1      |         | 3    | 4                  |
| 20 | DIALLO Habib       |         |          |        |        | 1       |      | 1                  |
| 22 | DIALLO Abdou       |         |          |        |        |         |      |                    |
| 25 | CAMARA Lamine      |         |          |        |        |         |      |                    |
| 26 | GUEYE Pape         |         |          |        |        |         |      |                    |
| 5  | GUEYE Idrissa Gana |         |          |        |        |         | 1    | 1                  |
| 7  | JACKSON Nicolas    |         |          |        |        |         |      |                    |
| 11 | CISS Pathe         |         |          |        |        |         |      |                    |
| 13 | NDIAYE Iliman      |         |          |        |        |         |      |                    |