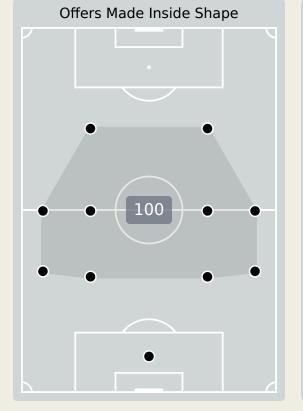

| Offers Made | in | <b>Defensive</b> | <b>Third</b> |
|-------------|----|------------------|--------------|
|-------------|----|------------------|--------------|

### **Offering to Receive**

| #  | Player                        | Offers<br>Made | Offers<br>Received | % Made &<br>Received |
|----|-------------------------------|----------------|--------------------|----------------------|
| 24 | ONANA Andre                   | 0              | 0                  | 0%                   |
| 3  | MOUMI NGAMALEU<br>Nicolas     | 11             | 5                  | 45.5%                |
| 4  | WOOH Christopher              | 3              | 0                  | 0%                   |
| 5  | TOLO Nouhou                   | 12             | 4                  | 33.3%                |
| 6  | KEMEN Olivier                 | 40             | 12                 | 30%                  |
| 8  | ZAMBO ANGUISSA<br>Andre-Frank | 19             | 7                  | 36.8%                |
| 9  | MAGRI Frank                   | 12             | 3                  | 25%                  |
| 11 | NKOUDOU Georges-<br>Kevin     | 24             | 11                 | 45.8%                |
| 17 | NEYOU Yvan                    | 29             | 14                 | 48.3%                |
| 21 | CASTELLETTO Jean-<br>Charles  | 4              | 2                  | 50%                  |
| 26 | TCHATO Enzo                   | 14             | 5                  | 35.7%                |
| 14 | TCHAMADEU Junior              | 3              | 0                  | 0%                   |
| 19 | MOUMBAGNA Faris               | 0              | 0                  | 0%                   |
| 22 | NTCHAM Olivier                | 6              | 2                  | 33.3%                |

Offers Made in Middle Third