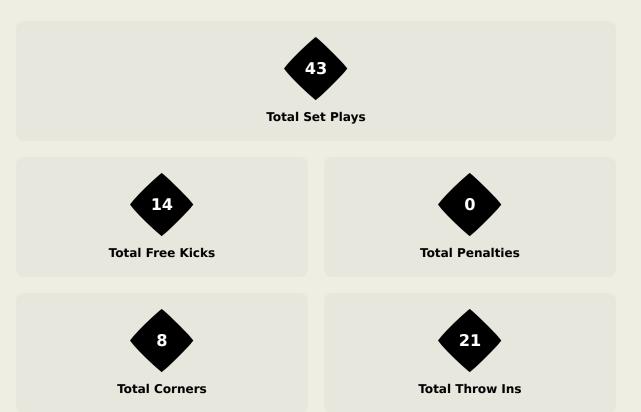

## **SET PLAYS**

### **Set Plays**

| Free Kicks          |       |  |  |  |  |  |  |  |
|---------------------|-------|--|--|--|--|--|--|--|
| Туре                | Total |  |  |  |  |  |  |  |
| Direct              | 14    |  |  |  |  |  |  |  |
| Direct (on target)  |       |  |  |  |  |  |  |  |
| Direct (off target) |       |  |  |  |  |  |  |  |
| Indirect            |       |  |  |  |  |  |  |  |

| Corners              |                |                    |       |  |  |  |  |  |  |  |  |  |
|----------------------|----------------|--------------------|-------|--|--|--|--|--|--|--|--|--|
| Delivery Type        | From Left Side | From Right<br>Side | Total |  |  |  |  |  |  |  |  |  |
| Direct to Area       | 4              | 2                  | 6     |  |  |  |  |  |  |  |  |  |
| Short                | 2              |                    | 2     |  |  |  |  |  |  |  |  |  |
| Edge of Penalty Area |                |                    |       |  |  |  |  |  |  |  |  |  |

| Corners        |       |
|----------------|-------|
| Delivery Style | Total |
| Inswing        | 4     |
| Outswing       |       |
| Driven         |       |