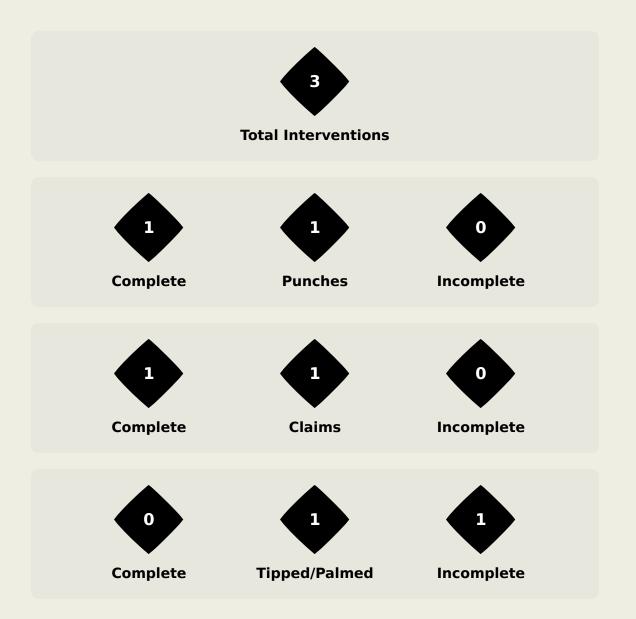

Junior           | 1                              |
| 19 | MOUMBAGNA Faris            |                                |
| 22 | NTCHAM Olivier             | 1                              |

### **Defensive Line Height & Team Length**









### **Defensive Line Height & Team Length**









#### **Defensive Pressure**









**Most Direct Pressures CAMARA Lamine** RIGHT MIDFIELD

**Pressures TOLO Nouhou** LEFT BACK

**Most Direct** 







# **GOALKEEPING**





### **Goalkeeping Involvement**



#### **Senegal GK Involvement Timeline**







#### **Cameroon GK Involvement Timeline**





### **Goalkeeping Distribution**



















### **Goalkeeping Distribution**



















#### **Goal Prevention**







#### **Goal Prevention**







#### **Aerial Control**







#### **Delivery Types Faced**

| Total | In Swing | Out Swing | Driven | Lofted | Cutback | Push |
|-------|----------|-----------|--------|--------|---------|------|
| 21    | 3        | 3         | 1      | 11     |         | 3    |

#### **Aerial Control**







#### **Delivery Types Faced**

| Total | In Swing | Out Swing | Driven | Lofted | Cutback | Push |
|-------|----------|-----------|--------|--------|---------|------|
| 18    | 4        | 2         | 1      | 4      | 2       | 5    |



## **SET PLAYS**





### **Set Plays**



| Free Kicks          |       |  |  |  |  |  |  |  |
|---------------------|-------|--|--|--|--|--|--|--|
| Туре                | Total |  |  |  |  |  |  |  |
| Direct              | 14    |  |  |  |  |  |  |  |
| Direct (on target)  |       |  |