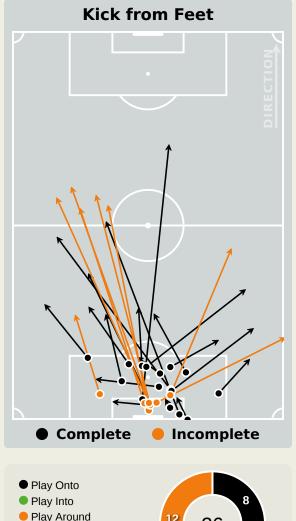

|
| 21 | CASTELLETTO Jean-Charles   | 5                              |
| 26 | TCHATO Enzo                | 1                              |
| 14 | TCHAMADEU Junior           | 1                              |
| 19 | MOUMBAGNA Faris            |                                |
| 22 | NTCHAM Olivier             | 1                              |

### **Defensive Line Height & Team Length**









### **Defensive Line Height & Team Length**









#### **Defensive Pressure**









**Most Direct Pressures CAMARA Lamine** RIGHT MIDFIELD

**Pressures TOLO Nouhou** LEFT BACK

**Most Direct** 







# **GOALKEEPING**





### **Goalkeeping Involvement**



#### **Senegal GK Involvement Timeline**







#### **Cameroon GK Involvement Timeline**





### **Goalkeeping Distribution**



















### **Goalkeeping Distribution**



















#### **Goal Prevention**







#### **Goal Prevention**







#### **Aerial Control**







#### **Delivery Types Faced**

| Total | In Swing | Out Swing | Driven | Lofted | Cutback | Push |
|-------|----------|-----------|--------|--------|---------|------|
| 21    | 3        | 3         | 1      | 11     |         | 3    |

#### **Aerial Control**







#### **Delivery Types Faced**

| Total | In Swing | Out Swing | Driven | Lofted | Cutback | Push |
|-------|----------|-----------|--------|--------|---------|------|
| 18    | 4        | 2         | 1      | 4      | 2       | 5    |



## **SET PLAYS**





### **Set Plays**



| Free Kicks          |       |  |  |  |  |  |  |  |
|---------------------|-------|--|--