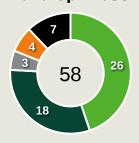

11                 | 45.8%                |
| 17 | NEYOU Yvan                    | 29             | 14                 | 48.3%                |
| 21 | CASTELLETTO Jean-<br>Charles  | 4              | 2                  | 50%                  |
| 26 | TCHATO Enzo                   | 14             | 5                  | 35.7%                |
| 14 | TCHAMADEU Junior              | 3              | 0                  | 0%                   |
| 19 | MOUMBAGNA Faris               | 0              | 0                  | 0%                   |
| 22 | NTCHAM Olivier                | 6              | 2                  | 33.3%                |



Offers Made in Middle Third

#### **Movement to Receive**



#### **Movement Types by Phase**



#### **Progression Phase**



#### **Build Up Phase**



#### All Movement Types



#### **Top Ranked Players**

| Туре       | Player           | Movements |
|------------|------------------|-----------|
| In Front   | 25 CAMARA Lamine | 8         |
| In Between | 25 CAMARA Lamine | 16        |
| Out to In  | 10 MANE Sadio    | 2         |
| In to Out  | 25 CAMARA Lamine | 3         |
| In Behind  | 18 SARR Ismaila  | 17        |



#### **Movement to Receive**



#### **Movement Types by Phase**





#### **Top Ranked Players**

| Туре       | Player                       | Movements |
|------------|------------------------------|-----------|
| In Front   | 17 NEYOU Yvan                | 15        |
| In Between | 6 KEMEN Olivier              | 10        |
| Out to In  | 6 KEMEN Olivier              | 3         |
| In to Out  | 8 ZAMBO ANGUI