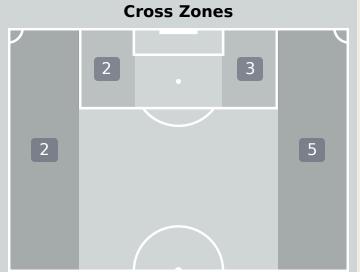

| Time | Player                      | Outcome                                | Body Part  | Delivery Type |
|------|-----------------------------|----------------------------------------|------------|---------------|
| 5    | 3 MOUMI NGAMALEU Nicolas    | Incomplete - Blocked                   | Right Foot | Loose Ball    |
| 42   | 5 TOLO Nouhou               | Deflected Off Target - Defensive Event | Left Foot  | Loose Ball    |
| 54   | 6 KEMEN Olivier             | Off Target                             | Head       | Freekick      |
| 82   | 21 CASTELLETTO Jean-Charles | On Target - Goal                       | Head       | Cross         |
| 93   | 11 NKOUDOU Georges-Kevin    | Off Target                             | Head       | Cross         |

### **Crosses (Open Play)**











| #  | Player             | Inswing | Outswing | Driven | Lofted | Cutback | Push | Total<br>Attempted |
|----|--------------------|---------|----------|--------|--------|---------|------|--------------------|
| 16 | MENDY Edouard      | 0       | 0        | 0      | 0      | 0       | O    |                    |
| 3  | KOULIBALY Kalidou  |         |          |        |        |         |      |                    |
| 10 | MANE Sadio         |         |          |        |        | 1       |      | 1                  |
| 14 | JAKOBS Ismail      |         | 1        | 1      | 1      |         |      | 3                  |
| 15 | DIATTA Krepin      |         | 1        |        |        |         | 1    | 2                  |
| 17 | SARR Pape Matar    |         |          |        |