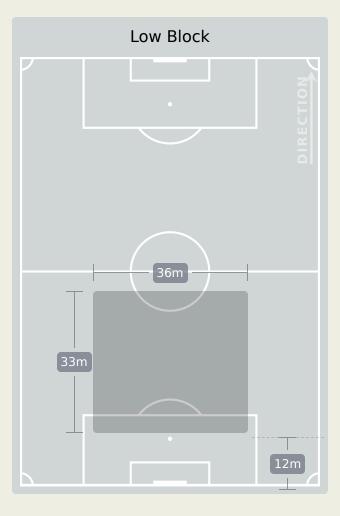

|
| 6  | KEMEN Olivier              | 1                              |
| 8  | ZAMBO ANGUISSA Andre-Frank | 3                              |
| 9  | MAGRI Frank                |                                |
| 11 | NKOUDOU Georges-Kevin      |                                |
| 17 | NEYOU Yvan                 | 1                              |
| 21 | CASTELLETTO Jean-Charles   | 5                              |
| 26 | TCHATO Enzo                | 1                              |
| 14 | TCHAMADEU Junior           | 1                              |
| 19 | MOUMBAGNA Faris            |                                |
| 22 | NTCHAM Olivier             | 1                              |

### **Defensive Line Height & Team Length**









### **Defensive Line Height & Team Length**









#### **Defensive Pressure**









**Most Direct Pressures CAMARA Lamine** RIGHT MIDFIELD

**Pressures TOLO Nouhou** LEFT BACK

**Most Direct** 







# **GOALKEEPING**





### **Goalkeeping Involvement**



#### **Senegal GK Involvement Timeline**







#### **Cameroon GK Involvement Timeline**





### **Goalkeeping Distribution**



















### **Goalkeeping Distribution**



















#### **Goal Prevention**







#### **Goal Prevention**







#### **Aerial Control**







#### **Delivery Types Faced**

| Total | In Swing | Out Swing | Driven | Lofted | Cutback | Push |
|-------|----------|-----------|--------|--------|---------|------|
| 21    | 3        | 3         | 1      | 11     |         | 3    |

#### **Aerial Control**







#### **Delivery Types Fac