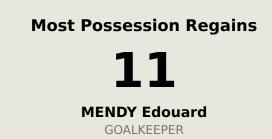

### **Defensive Actions**

| Forced Turnovers |
|------------------|
| DIRECTION        |
|                  |
|                  |
|                  |

| #  | Player             | Total<br>Possession<br>Regains |
|----|--------------------|--------------------------------|
| 16 | MENDY Edouard      | 11                             |
| 3  | KOULIBALY Kalidou  | 6                              |
| 10 | MANE Sadio         |                                |
| 14 | JAKOBS Ismail      | 3                              |
| 15 | DIATTA Krepin      | 2                              |
| 17 | SARR Pape Matar    | 1                              |
| 18 | SARR Ismaila       | 1                              |
| 20 | DIALLO Habib       |                                |
| 22 | DIALLO Abdou       | 4                              |
| 25 | CAMARA Lamine      | 5                              |
| 26 | GUEYE Pape         | 3                              |
| 5  | GUEYE Idrissa Gana | 2                              |
| 7  | JACKSON Nicolas    |                                |
| 11 | CISS Pathe         |                                |
| 13 | NDIAYE Iliman      | 1                              |