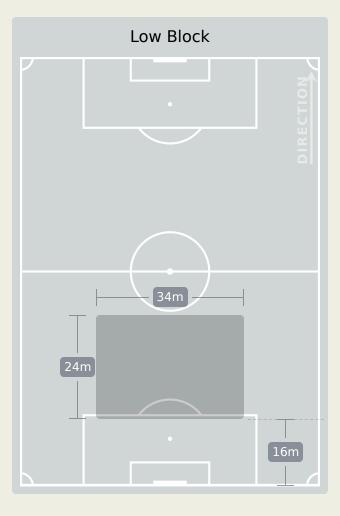

Nouhou                | 3                              |
| 6  | KEMEN Olivier              | 1                              |
| 8  | ZAMBO ANGUISSA Andre-Frank | 3                              |
| 9  | MAGRI Frank                |                                |
| 11 | NKOUDOU Georges-Kevin      |                                |
| 17 | NEYOU Yvan                 | 1                              |
| 21 | CASTELLETTO Jean-Charles   | 5                              |
| 26 | TCHATO Enzo                | 1                              |
| 14 | TCHAMADEU Junior           | 1                              |
| 19 | MOUMBAGNA Faris            |                                |
| 22 | NTCHAM Olivier             | 1                              |

### **Defensive Line Height & Team Length**









### **Defensive Line Height & Team Length**









#### **Defensive Pressure**









**Most Direct Pressures CAMARA Lamine** RIGHT MIDFIELD

**Pressures TOLO Nouhou** LEFT BACK

**Most Direct** 







# **GOALKEEPING**





### **Goalkeeping Involvement**



#### **Senegal GK Involvement Timeline**







#### **Cameroon GK Involvement Timeline**





### **Goalkeeping Distribution**



















### **Goalkeeping Distribution**



















#### **Goal Prevention**







#### **Goal Prevention**







#### **Aerial Control**







#### **Delivery Types Faced**

| Total | In Swing | Out Swing | Driven | Lofted | Cutback | Push |
|-------|----------|-----------|--------|--------|---------|------|
| 21    | 3        | 3         | 1      | 11     |         | 3    |

###