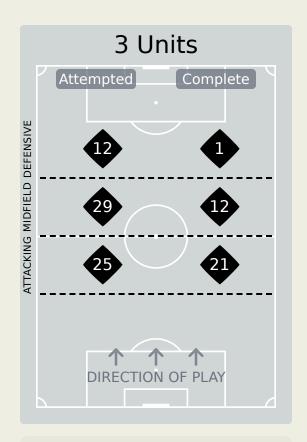

| Attempted Line Breaks | 25 |
|-----------------------|----|
| Inside Shape          | 17 |
| Outside Shape         | 8  |

Attempted Line Breaks **Q** 

| Attempted Line Breaks | 4 |
|-----------------------|---|
| Inside Shape          | 4 |
| Outside Shape         | 0 |

| Attempted Line Breaks | 66 |
|-----------------------|----|
| Inside Shape          | 46 |
| Outside Shape         | 20 |

| Attempted Line Breaks | 28 |
|-----------------------|----|
| Inside Shape          | 22 |
| Outside Shape         | 6  |