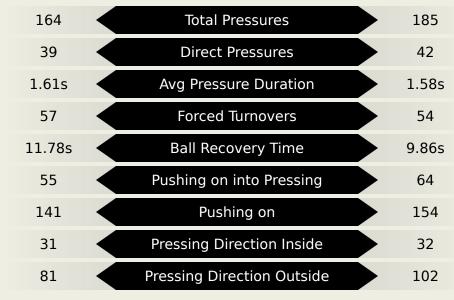

### **Defensive Actions**

| Forced Turnovers |
|------------------|
| DIRECTION        |
|                  |
|                  |
|                  |

| #  | Player             | Total<br>Possession<br>Regains |
|----|--------------------|--------------------------------|
| 16 | MENDY Edouard      | 11                             |
| 3  | KOULIBALY Kalidou  | 6                              |
| 10 | MANE Sadio         |                                |
| 14 | JAKOBS Ismail      | 3                              |
| 15 | DIATTA Krepin      | 2                              |
| 17 | SARR Pape Matar    | 1                              |
| 18 | SARR Ismaila       | 1                              |
| 20 | DIALLO Habib       |                                |
| 22 | DIALLO Abdou       | 4                              |
| 25 | CAMARA Lamine      | 5                              |
| 26 | GUEYE Pape         | 3                              |
| 5  | GUEYE Idrissa Gana | 2                              |
| 7  | JACKSON Nicolas    |                                |
| 11 | CISS Pathe         |                                |
| 13 | NDIAYE Iliman      | 1                              |

#### **Defensive Actions**

| Most Possession Regains   |
|---------------------------|
| 8                         |
| ONANA Andre<br>GOALKEEPER |

| #  | Player                     | Total<br>Possession<br>Regains |
|----|----------------------------|--------------------------------|
| 24 | ONANA Andre                | 8                              |
| 3  | MOUMI NGAMALEU Nicolas     |                                |
| 4  | WOOH Christopher           | 6                              |
| 5  | TOLO Nouhou                | 3                              |
| 6  | KEMEN Olivier              | 1                              |
| 8  | ZAMBO ANGUISSA Andre-Frank | 3                              |
| 9  | MAGRI Frank                |                                |
| 11 | NKOUDOU Georges-Kevin      |                                |
| 17 | NEYOU Yvan                 | 1                              |
| 21 | CASTELLETTO Jean-Charles   | 5                              |
| 26 | TCHATO Enzo                | 1                              |
| 14 | TCHAMADEU Junior           | 1                              |
| 19 | MOUMBAGNA Faris            |                                |
| 22 | NTCHAM Olivier             | 1                              |

#### **Defensive Pressure**

**Most Direct Pressures CAMARA Lamine** RIGHT MIDFIELD

**Pressures TOLO Nouhou** LEFT BACK

**Most Direct** 