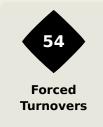

#### **Possession**

| Total     | 40.2% 9.6         | 50.2%                                                                                                                                                        |                                            | Total     |  |  |  |  |  |  |  |  |
|-----------|-------------------|--------------------------------------------------------------------------------------------------------------------------------------------------------------|--------------------------------------------|-----------|--|--|--|--|--|--|--|--|
| 3         |                   | Goals  Attempts at Goal (On Target)  Total Passes (Complete)  Pass Completion %  Completed Line Breaks  Defensive Line Breaks  Receptions in the Final Third |                                            |           |  |  |  |  |  |  |  |  |
| 5 (3)     | Attempts          | at Goal (On Target)                                                                                                                                          |                                            | 5 (1)     |  |  |  |  |  |  |  |  |
| 350 (276) | Total P.          | asses (Complete)                                                                                                                                             |                                            | 414 (336) |  |  |  |  |  |  |  |  |
| 79 %      | Pass              | Completion %                                                                                                                                                 |                                            | 81 %      |  |  |  |  |  |  |  |  |
| 73        | Compl             | eted Line Breaks                                                                                                                                             |                                            | 53        |  |  |  |  |  |  |  |  |
| 6         | Defen             | sive Line Breaks                                                                                                                                             | 1 5 (1 414 (3 81 9 53 53 3 85 21 16 185 (4 |           |  |  |  |  |  |  |  |  |
| 75        | Reception         | ns in the Final Third                                                                                                                                        |                                            | 85        |  |  |  |  |  |  |  |  |
| 18        |                   | Crosses                                                                                                                                                      |                                            | 21        |  |  |  |  |  |  |  |  |
| 7         | Bal               | Progressions                                                                                                                                                 |                                            | 16        |  |  |  |  |  |  |  |  |
| 164 (39)  | Defensive Pressur | es Applied (Direct Pressures)                                                                                                                                |                                            | 185 (42)  |  |  |  |  |  |  |  |  |
| 57        | For               | ced Turnovers                                                                                                                                                |                                            | 54        |  |  |  |  |  |  |  |  |
| 59        |                   | econd Balls                                                                                                                                                  |                                            | 57        |  |  |  |  |  |  |  |  |