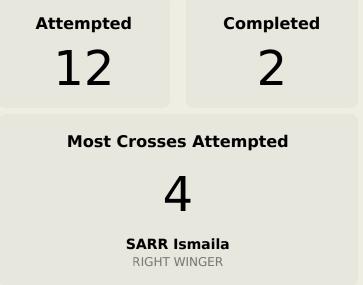

### **Crosses (Open Play)**

| #  | Player             | Inswing | Outswing | Driven | Lofted | Cutback | Push | Total<br>Attempted |
|----|--------------------|---------|----------|--------|--------|---------|------|--------------------|
| 16 | MENDY Edouard      | 0       | 0        | 0      | 0      | 0       | O    |                    |
| 3  | KOULIBALY Kalidou  |         |          |        |        |         |      |                    |
| 10 | MANE Sadio         |         |          |        |        | 1       |      | 1                  |
| 14 | JAKOBS Ismail      |         | 1        | 1      | 1      |         |      | 3                  |
| 15 | DIATTA Krepin      |         | 1        |        |        |         | 1    | 2                  |
| 17 | SARR Pape Matar    |         |          |        |        |         |      |                    |
| 18 | SARR Ismaila       |         |          |        | 1      |         | 3    | 4                  |
| 20 | DIALLO Habib       |         |          |        |        | 1       |      | 1                  |
| 22 | DIALLO Abdou       |         |          |        |        |         |      |                    |
| 25 | CAMARA Lamine      |         |          |        |        |         |      |                    |
| 26 | GUEYE Pape         |         |          |        |        |         |      |                    |
| 5  | GUEYE Idrissa Gana |         |          |        |        |         | 1    | 1                  |
| 7  | JACKSON Nicolas    |         |          |        |        |         |      |                    |
| 11 | CISS Pathe         |         |          |        |        |         |      |                    |
| 13 | NDIAYE Iliman      |         |          |        |        |         |      |                    |

#### **In Possession - Distributions**

| #  | Player             | Passes<br>Attempted | Passes<br>Completed | Pass<br>Completion<br>% | Switches of<br>Play | Crosses<br>Attempted | Crosses<br>Completed | Line Breaks<br>Attempted | Line Breaks<br>Completed | Line Break<br>Completion<br>% | Ball<br>Progressions | Take Ons | Step Ins | Attempts at<br>Goal | Goals |
|----|--------------------|---------------------|---------------------|-------------------------|---------------------|----------------------|----------------------|--------------------------|--------------------------|-------------------------------|----------------------|----------|----------|---------------------|-------|
| 16 | MENDY Edouard      | 37                  | 26                  | 70%                     | 0                   | 0                    | 0                    | 15                       | 8                        | 53%                           | 0                    | 0        | 0        | 0                   | 0     |
| 3  | KOULIBALY Kalidou  | 35                  | 29                  | 83%                     |                     |                      |                      | 15                       | 11                       | 73%                           |                      |          |          |                     |       |
| 10 | MANE Sadio         | 31                  | 26                  | 84%                     |                     | 2                    |                      | 9                        | 9                        | 100%                          | 2                    |          | 2        | 2                   | 1     |
| 14 | JAKOBS Ismail      | 32                  | 19                  | 59%                     | 1                   | 6                    | 2                    | 8                        | 2                        | 25%                           |                      |          |          |                     |       |
| 15 | DIATTA Krepin      | 37                  | 27                  | 73%                     |                     | 2                    |                      | 12                       | 6                        | 50%                           |                      |          |          |                     |       |
| 17 | SARR Pape Matar    | 33                  | 28                  | 85%                     | 1                   |                      |                      | 10                       | 8                        | 80%                           |                      |          |          |                     |       |
| 18 | SARR Ismaila       | 16                  | 13                  | 81%                     |                     | 4                    | 2                    | 1                        | 1                        | 100%                          | 3                    | 2        | 1        | 1                   | 1     |
| 20 | DIALLO Habib       | 16                  | 14                  | 88%                     |                     | 1                    |                      | 4                        | 3                        | 75%                           |                      |          |          | 1                   | 1     |
| 22 | DIALLO Abdou       | 37                  | 28                  | 76%                     | 3                   |                      |                      | 16                       | 13                       | 81%                           | 2                    |          | 2        | 1                   |       |
| 25 | CAMARA Lamine      | 32                  | 25                  | 78%                     |                     | 2                    |                      | 7                        | 3                        | 42%                           |                      |          |          |                     |       |
| 26 | GUEYE Pape         | 33                  | 31                  | 94%                     |                     |                      |                      | 7                        | 6                        | 85%                           |                      |          |          |                     |       |
| 5  | GUEYE Idrissa Gana | 3                   | 3                   | 100%                    |                     | 1                    |                      | 1                        | 1                        | 100%                          |                      |          |          |                     |       |
| 7  | JACKSON Nicolas    | 2                   | 2                   | 100%                    |                     |                      |                      |                          |                          |                               |                      |          |          |                     |       |
| 11 | CISS Pathe         |                     |                     |                         |                     |                      |                      |                          |                          |                               |                      |          |          |                     |       |
| 13 | NDIAYE Iliman      | 6                   | 5                   | 83%                     |                     |                      |                      | 2                        | 2                        | 100%                          |                      |          |          |                     |       |