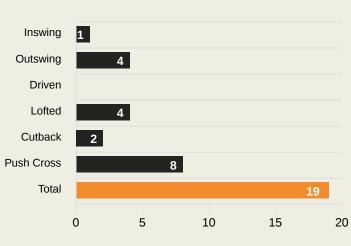

## **Crosses (Open Play)**

#### Delivery Type

Attempted Completed 6

**Most Crosses Attempted** 

**GUILAVOGUI Morgan** RIGHT MIDFIELD

| #  | Player            | Inswing | Outswing | Driven | Lofted | Cutback | Push<br>Cross | Total<br>Attempted |
|----|-------------------|---------|----------|--------|--------|---------|---------------|--------------------|
| 22 | KONE Ibrahim      |         |          |        |        |         |               |                    |
| 3  | SYLLA Issiaga     |         | 1        |        | 1      | 1       |               | 3                  |
| 5  | DIAKHABY Mouctar  |         |          |        |        |         |               |                    |
| 7  | GUILAVOGUI Morgan |         | 1        |        | 1      |         | 4             | 6                  |
| 10 | ILAIX MORIBA      |         |          |        |        |         |               |                    |
| 11 | BAYO Mohamed      |         |          |        |        |         |               |                    |
| 12 | DIAKITE Ibrahim   |         | 2        |        |        |         | 2             | 4                  |
| 17 | JEANVIER Julian   |         |          |        |        |         |               |                    |
| 18 | CAMARA Aguibou    | 1       |          |        | 1      |         |               | 2                  |
| 21 | SYLLA Sekou       |         |          |        | 1      | 1       | 2             | 4                  |
| 23 | TOURE Abdoulaye   |         |          |        |        |         |               |                    |
| 2  | CONTE Antoine     |         |          |        |        |         |               |                    |
| 6  | DIAWARA Amadou    |         |          |        |        |         |               |                    |
| 8  | KEITA Naby        |         |          |        |        |         |               |                    |
| 24 | KANTE Jose        |         |          |        |        |         |               |                    |
| 25 | CONTE Facinet     |         |          |        |        |         |               |                    |

Guinea