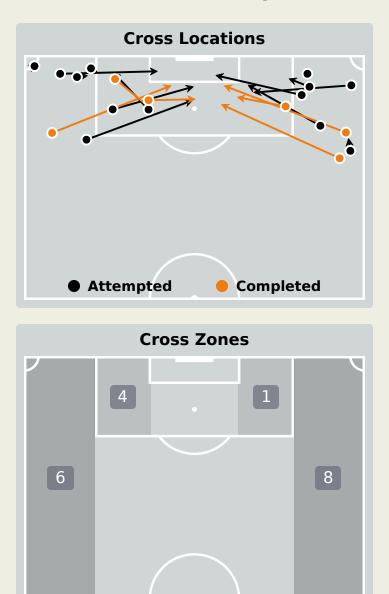

## **Crosses (Open Play)**

#### Delivery Type

Attempted Completed 6

**Most Crosses Attempted** 

**GUILAVOGUI Morgan** RIGHT MIDFIELD

| #  | Player            | Inswing | Outswing | Driven | Lofted | Cutback | Push<br>Cross | Total<br>Attempted |
|----|-------------------|---------|----------|--------|--------|---------|---------------|--------------------|
| 22 | KONE Ibrahim      |         |          |        |        |         |               |                    |
| 3  | SYLLA Issiaga     |         | 1        |        | 1      | 1       |               | 3                  |
| 5  | DIAKHABY Mouctar  |         |          |        |        |         |               |                    |
| 7  | GUILAVOGUI Morgan |         | 1        |        | 1      |         | 4             | 6                  |
| 10 | ILAIX MORIBA      |         |          |        |        |         |               |                    |
| 11 | BAYO Mohamed      |         |          |        |        |         |               |                    |
| 12 | DIAKITE Ibrahim   |         | 2        |        |        |         | 2             | 4                  |
| 17 | JEANVIER Julian   |         |          |        |        |         |               |                    |
| 18 | CAMARA Aguibou    | 1       |          |        | 1      |         |               | 2                  |
| 21 | SYLLA Sekou       |         |          |        | 1      | 1       | 2             | 4                  |
| 23 | TOURE Abdoulaye   |         |          |        |        |         |               |                    |
| 2  | CONTE Antoine     |         |          |        |        |         |               |                    |
| 6  | DIAWARA Amadou    |         |          |        |        |         |               |                    |
| 8  | KEITA Naby        |         |          |        |        |         |               |                    |
| 24 | KANTE Jose        |         |          |        |        |         |               |                    |
| 25 | CONTE Facinet     |         |          |        |        |         |               |                    |

#### **Delivery Type**

Attempted Completed 3

**Most Crosses Attempted** 

**BARROW Musa** CENTRE FORWARD

| #  | Player                 | Inswing | Outswing | Driven | Lofted | Cutback | Push<br>Cross | Total<br>Attempted |
|----|------------------------|---------|----------|--------|--------|---------|---------------|--------------------|
| 18 | GAYE Baboucarr         |         |          |        |        |         |               |                    |
| 3  | JALLOW Ablie           |         |          |        |        |         |               |                    |
| 5  | COLLEY Omar            |         |          |        |        |         |               |                    |
| 7  | FADERA Alieu           |         |          |        |        |         |               |                    |
| 10 | BARROW Musa            | 1       | 2        | 1      |        |         |               | 4                  |
| 12 | GOMEZ James            |         |          |        |        |         |               |                    |
| 14 | SONKO SUNDBERG<br>Noah |         |          |        |        |         |               |                    |
| 15 | MENDY Jacob            |         |          |        |        |         |               |                    |
| 17 | JANKO Saidy            |         |          |        |        |         |               |                    |
| 19 | COLLEY Ebrima          |         |          |        |        | 1       | 2             | 3                  |
| 24 | DARBOE Ebrima          |         |          |        |        |         |               |                    |
| 2  | BARRY Hamza            |         |          |        |        |         |               |                    |
| 20 | MINTEH Yankuba         |         |          | 1      | 1      |         |               | 2                  |
| 23 | BADAMOSI Muhammed      |         |          |        |        |         |               |                    |
| 26 | SOWE Ali               |         |          |        |        |         |               |                    |