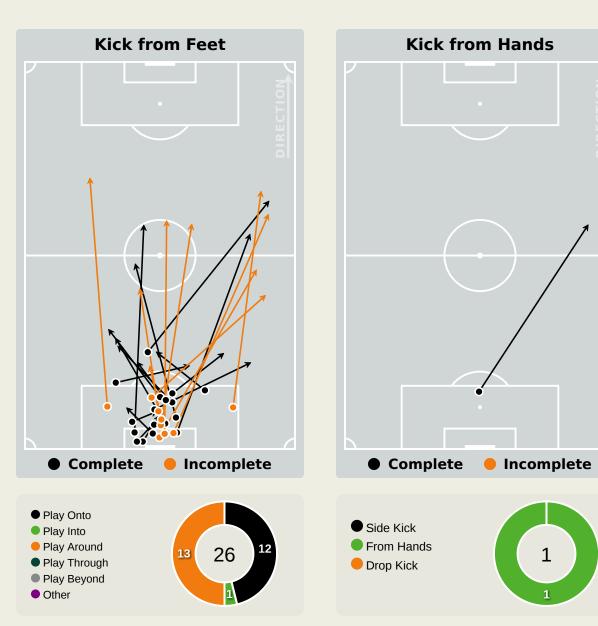

1 10 47.6% 100 JANKO Saidy 12 5 17 41.7% 78 COLLEY Ebrima 9 19 11 81.8% **Offers Made in Middle Third** DARBOE Ebrima 25% 24 16 4 • BARRY Hamza 62.5% 2 8 5 20 MINTEH Yankuba 6 1 16.7% 19 112 BADAMOSI Muhammed 0 0% 23 0 **Offers Made in Defensive Third** SOWE Ali 6 0 0% 26

## **Movement to Receive**

## Guinea



## **Movement to Receive**









## **OUT OF POSSESSION**





### **Defensive Actions**



Guinea

## **Defensive Actions**



## Gambia

Total

Possession Regains

## **Defensive Line Height & Team Length**









## **Defensive Line Height & Team Length**









## **Defensive Pressure**

Guinea







Most Direct Pressures

> FADERA Alieu RIGHT MIDFIELD



Gambia





## GOALKEEPING





## **Goalkeeping Involvement**

Guinea









## **Goalkeeping Distribution**











Goalkeeper Line Breaks

## **Goalkeeping Distribution**













Goalkeeper Line Breaks

## **Goal Prevention**





## **Goal Prevention**

B







## **Aerial Control**





#### **Aerial Control**









# **SET PLAYS**





### **Set Plays**



| Free Kicks          |       |
|---------------------|-------|
| Туре                | Total |
| Direct              | 17    |
| Direct (on target)  |       |
| Direct (off target) | 1     |
| Indirect            | 2     |

| Corners              |                |                    |       |  |  |  |  |  |  |  |  |  |  |
|----------------------|----------------|--------------------|-------|--|--|--|--|--|--|--|--|--|--|
| Delivery Type        | From Left Side | From Right<br>Side | Total |  |  |  |  |  |  |  |  |  |  |
| Direct