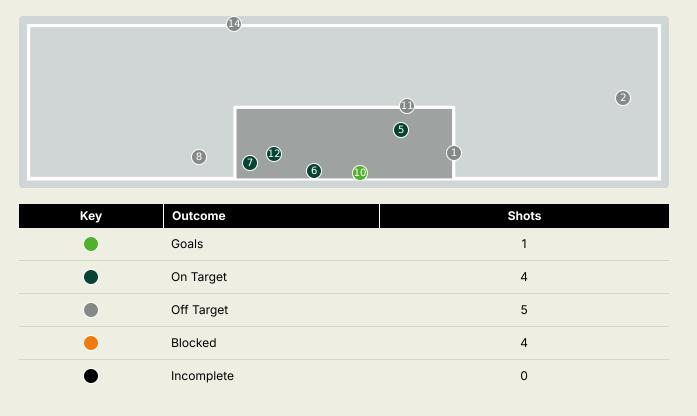

## **Match Summary - Key Statistics**

Guinea

| Possession |  |               |                                 |       |  |           |  |  |  |
|------------|--|---------------|---------------------------------|-------|--|-----------|--|--|--|
| Total      |  | 50.2%         | 10%                             | 39.9% |  | Total     |  |  |  |
| 1          |  |               | Goals                           |       |  | 0         |  |  |  |
| 14 (5)     |  | Atte          | mpts at Goal (On Target)        |       |  | 7 (0)     |  |  |  |
| 442 (371)  |  | Тс            | otal Passes (Complete)          |       |  | 373 (297) |  |  |  |
| 84 %       |  |               | Pass Completion %               |       |  | 80 %      |  |  |  |
| 68         |  | C             |                                 | 54    |  |           |  |  |  |
| 12         |  | C             | Defensive Line Breaks           |       |  | 6         |  |  |  |
| 117        |  | Rec           | eptions in the Final Third      |       |  | 64        |  |  |  |
| 28         |  |               | Crosses                         |       |  | 15        |  |  |  |
| 7          |  |               | Ball Progressions               |       |  | 8         |  |  |  |
| 185 (49)   |  | Defensive Pre | essures Applied (Direct Pressur | es)   |  | 159 (41)  |  |  |  |
| 73         |  |               | Forced Turnovers                |       |  | 56        |  |  |  |
| 68         |  |               | Second Balls                    |       |  | 62        |  |  |  |

| Time | Player              | Outcome                                | Body Part  | Delivery Type    |
|------|---------------------|----------------------------------------|------------|------------------|
| 32   | 11 BAYO Mohamed     | Off Target                             | Right Foot | Pass             |
| 39   | 18 CAMARA Aguibou   | Off Target                             | Right Foot | Cross            |
| 42   | 10 ILAIX MORIBA     | Incomplete - Blocked                   | Right Foot | Freekick         |
| 44   | 21 SYLLA Sekou      | Incomplete - Blocked                   | Left Foot  | Loose Ball       |
| 44   | 11 BAYO Mohamed     | On Target - Saved                      | Head       | Cross            |
| 44   | 7 GUILAVOGUI Morgan | On Target - Saved                      | Right Foot | Loose Ball       |
| 50   | 21 SYLLA Sekou      | On Target - Saved                      | Left Foot  | Loose Ball       |
| 60   | 21 SYLLA Sekou      | Off Target                             | Left Foot  | Pass             |
| 62   | 18 CAMARA Aguibou   | Incomplete - Blocked                   | Right Foot | Pass             |
| 68   | 18 CAMARA Aguibou   | On Target - Goal                       | Right Foot | Cross            |
| 73   | 11 BAYO Mohamed     | Off Target                             | Right Foot | Cross            |
| 93   | 25 CONTE Facinet    | On Target - Saved                      | Left Foot  | Ball Progression |
| 93   | 8 KEITA Naby        | Incomplete - Blocked                   | Right Foot | Pass             |
| 95   | 3 SYLLA Issiaga     | Deflected Off Target - Defensive Event | Left Foot  | Pass             |