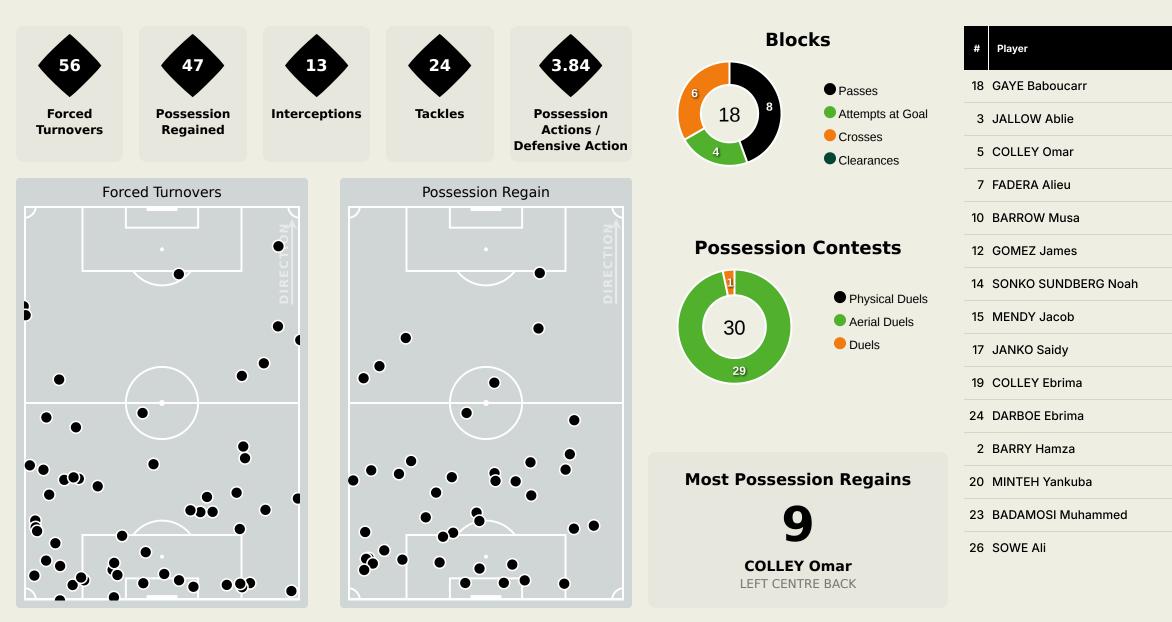

#### **Out of Possession**

| #  | Player              | Tackles<br>Made / Won | Blocks | Interceptions | Pressing<br>Direct | Pressing<br>Indirect | Duels Won -<br>Aerial | Duels Won -<br>Physical | Possession<br>Contests<br>won | Clearances | Loose Ball<br>Receptions | Pushing On | Pushing On<br>into Pressing | Possession<br>Regains | Possession<br>Interrupted |
|----|---------------------|-----------------------|--------|---------------|--------------------|----------------------|-----------------------|-------------------------|-------------------------------|------------|--------------------------|------------|-----------------------------|-----------------------|---------------------------|
| 18 | GAYE Baboucarr      | 0 / 0                 | 0      | 0             | 0                  | 0                    | 0                     | 0                       | 0                             | 0          | 0                        | 0          | 0                           | 3                     | 0                         |
| 3  | JALLOW Ablie        | 2 / 1                 |        |               | 5                  | 4                    |                       |                         |                               |            | 6                        | 6          | 2                           | 2                     |                           |
| 5  | COLLEY Omar         | 1/0                   | 2      | 4             | 3                  | 1                    | 3                     |                         | 3                             | 13         | 1                        | 5          |                             | 9                     | 5                         |
| 7  | FADERA Alieu        | 10 / 0                | 3      | 1             | 9                  | 12                   |                       |                         |                               | 1          | 3                        | 13         | 6                           | 4                     | 1                         |
| 10 | BARROW Musa         |                       |        | 1             | 1                  | 26                   |                       |                         |                               |            | 1                        | 13         | 10                          | 1                     |                           |
| 12 | GOMEZ James         | 2 / 0                 | 2      | 1             |                    | 1                    | 5                     |                         | 5                             | 6          | 8                        | 1          |                             | 7                     | 5                         |
| 14 | SONKO SUNDBERG Noah | 2 / 0                 | 1      | 1             | 6                  | 10                   | 2                     |                         | 2                             | 2          | 5                        | 15         | 7                           | 4                     | 4                         |
| 15 | MENDY Jacob         | 3 / 0                 | 3      | 4             | 3                  | 7                    | 1                     |                         | 1                             | 7          | 5                        | 25         | 4                           | 9                     | 4                         |
| 17 | JANKO Saidy         | 1/0                   | 5      | 1             | 4                  | 7                    |                       |                         |                               | 3          | 8                        | 9          | 5                           | 6                     | 1                         |
| 19 | COLLEY Ebrima       |                       |        |               |                    | 15                   | 2                     |                         | 2                             |            | 5                        | 11         | 7                           |                       |                           |
| 24 | DARBOE Ebrima       | 2 / 0                 | 2      |               | 5                  | 15                   | 1                     |                         | 1                             |            | 9                        | 16         | 4                           | 2                     |                           |
| 2  | BARRY Hamza         |                       | 1      |               | 3                  | 9                    |                       |                         |                               |            | 3                        | 6          | 2                           |                       |                           |
| 20 | MINTEH Yankuba      | 1/0                   |        |               | 2                  | 2                    | 1                     |                         | 1                             |            | 2                        | 5          | 2                           |                       |                           |
| 23 | BADAMOSI Muhammed   |                       |        |               |                    | 5                    | 1                     |                         | 1                             |            |                          | 8          | 4                           |                       |                           |
| 26 | SOWE Ali            |                       |        |               |                    | 4                    | 1                     |                         | 1                             |            |                          | 5          | 3                           |                       |                           |