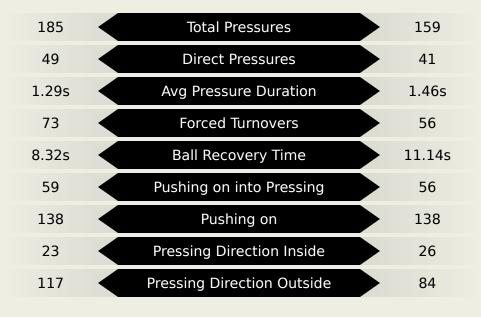

## **Defensive Pressure**

Guinea

Most Direct Pressures

> FADERA Alieu RIGHT MIDFIELD

Gambia