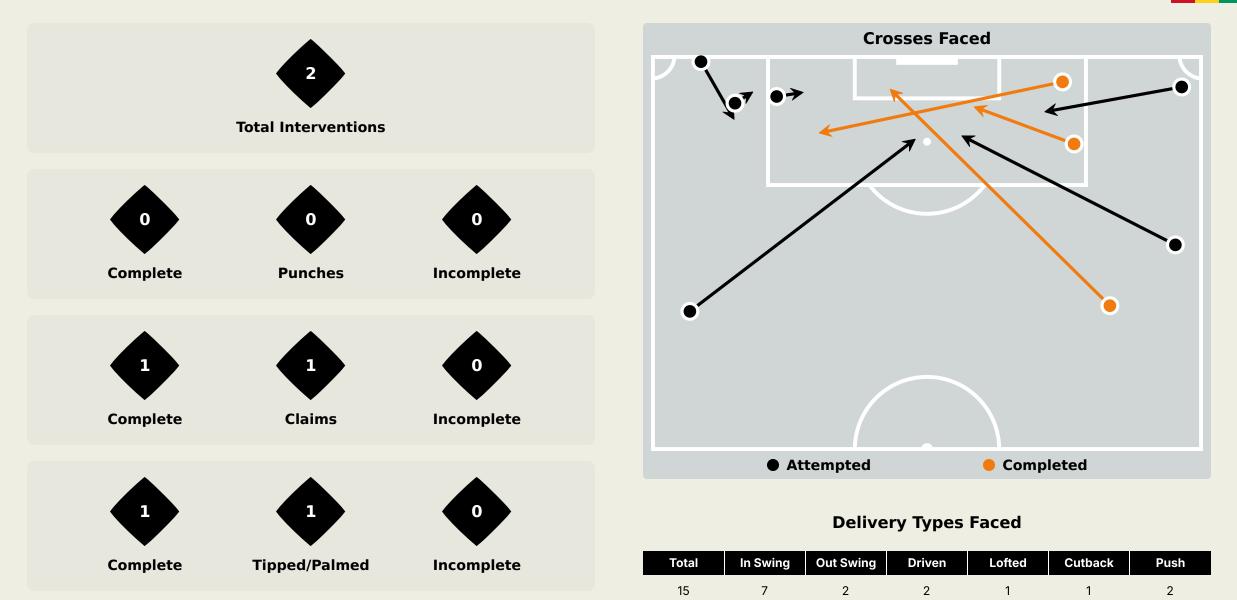

112 BADAMOSI Muhammed 0 0% 23 0 **Offers Made in Defensive Third** SOWE Ali 6 0 0% 26

## **Movement to Receive**

## Guinea



## **Movement to Receive**









## **OUT OF POSSESSION**





### **Defensive Actions**



Guinea

## **Defensive Actions**



## Gambia

Total

Possession Regains

## **Defensive Line Height & Team Length**









## **Defensive Line Height & Team Length**









## **Defensive Pressure**

Guinea







Most Direct Pressures

> FADERA Alieu RIGHT MIDFIELD



Gambia





## GOALKEEPING





## **Goalkeeping Involvement**

Guinea









## **Goalkeeping Distribution**











Goalkeeper Line Breaks

## **Goalkeeping Distribution**













Goalkeeper Line Breaks

## **Goal Prevention**





## **Goal Prevention**

B







## **Aerial Control**





#### **Aerial Control**









# **SET PLAYS**





### **Set Plays**



| Free Kicks          |       |
|---------------------|-------|
| Туре                | Total |
| Direct              | 17    |
| Direct (on target)  |       |
| Direct (off target) | 1     |
| Indirect            | 2     |

| Corners              |                |                    |       |  |  |  |  |  |  |  |  |  |  |
|----------------------|----------------|--------------------|-------|--|--|--|--|--|--|--|--|--|--|
| Delivery Type        | From Left Side | From Right<br>Side | Total |  |  |  |  |  |  |  |  |  |  |
| Direct to Area       | 5              | 1                  | 6     |  |  |  |  |  |  |  |  |  |  |
| Short                | 1              |                    | 1     |  |  |  |  |  |  |  |  |