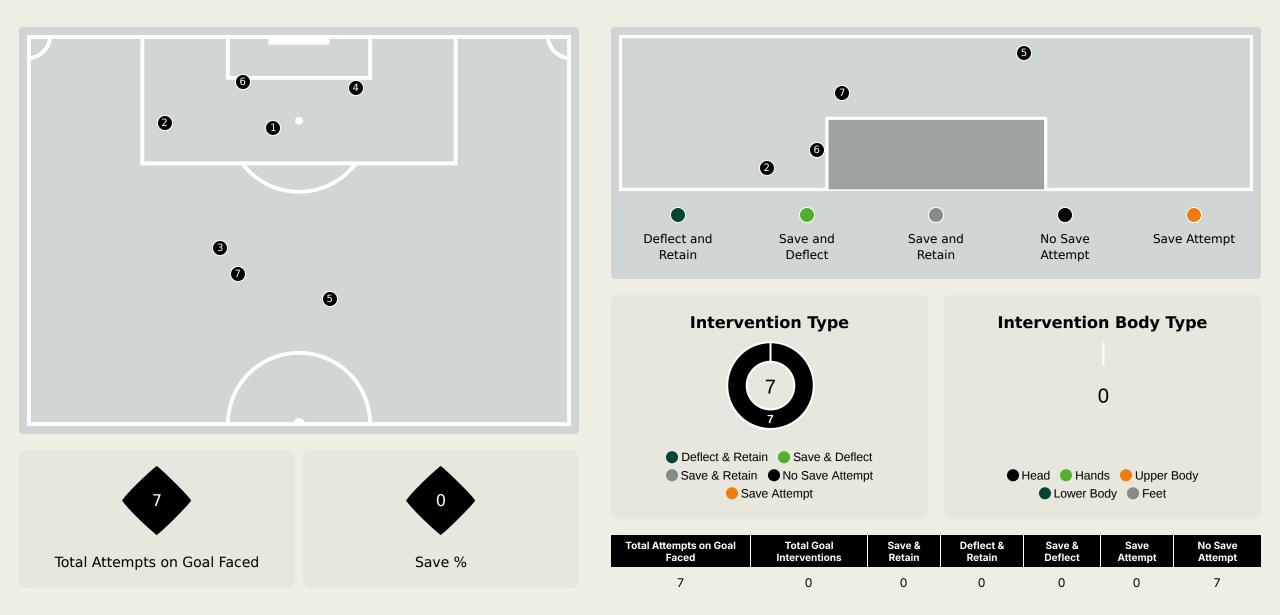

4 • BARRY Hamza 62.5% 2 8 5 20 MINTEH Yankuba 6 1 16.7% 19 112 BADAMOSI Muhammed 0 0% 23 0 **Offers Made in Defensive Third** SOWE Ali 6 0 0% 26

## **Movement to Receive**

## Guinea



## **Movement to Receive**









## **OUT OF POSSESSION**





### **Defensive Actions**



Guinea

## **Defensive Actions**



## Gambia

Total

Possession Regains

## **Defensive Line Height & Team Length**









## **Defensive Line Height & Team Length**









## **Defensive Pressure**

Guinea







Most Direct Pressures

> FADERA Alieu RIGHT MIDFIELD



Gambia





## GOALKEEPING





## **Goalkeeping Involvement**

Guinea









## **Goalkeeping Distribution**











Goalkeeper Line Breaks

## **Goalkeeping Distribution**













Goalkeeper Line Breaks

## **Goal Prevention**





## **Goal Prevention**

B







## **Aerial Control**





#### **Aerial Control**









# **SET PLAYS**





### **Set Plays**



| Free Kicks          |       |
|---------------------|-------|
| Туре                | Total |
| Direct              | 17    |
| Direct (on target)  |       |
| Direct (off target) | 1     |
| Indirect            | 2     |

| Corners              |                |                    |       |  |  |  |  |  |  |  |  |  |  |
|----------------------|----------------|--------------------|-------|--|--|--|--|--|--|--|--|--|--|
| Delivery Type        | From Left Side | From Right<br>Side | Total |  |  |  |  |  |  |  |  |  |  |
| Direct to Area       | 5              | 1                  | 6     |  |  |  |  |  |  |  |  |  |  |
| Short                | 1