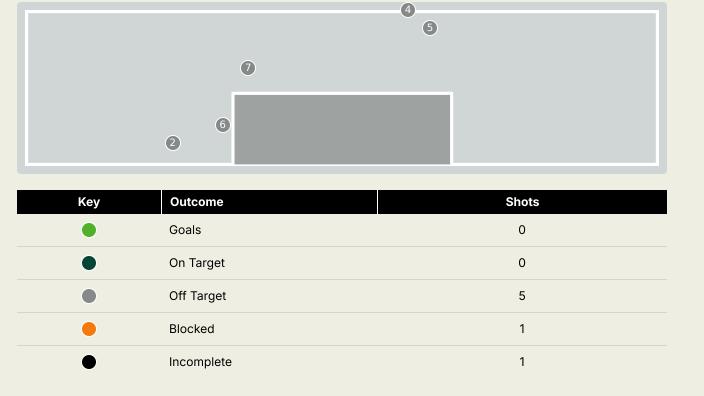

## **Match Summary - Key Statistics**

Guinea

| Possession |  |               |                                 |       |  |           |  |  |  |
|------------|--|---------------|---------------------------------|-------|--|-----------|--|--|--|
| Total      |  | 50.2%         | 10%                             | 39.9% |  | Total     |  |  |  |
| 1          |  |               | Goals                           |       |  | 0         |  |  |  |
| 14 (5)     |  | Atte          | mpts at Goal (On Target)        |       |  | 7 (0)     |  |  |  |
| 442 (371)  |  | Тс            | otal Passes (Complete)          |       |  | 373 (297) |  |  |  |
| 84 %       |  |               | Pass Completion %               |       |  | 80 %      |  |  |  |
| 68         |  | C             |                                 | 54    |  |           |  |  |  |
| 12         |  | C             | Defensive Line Breaks           |       |  | 6         |  |  |  |
| 117        |  | Rec           | eptions in the Final Third      |       |  | 64        |  |  |  |
| 28         |  |               | Crosses                         |       |  | 15        |  |  |  |
| 7          |  |               | Ball Progressions               |       |  | 8         |  |  |  |
| 185 (49)   |  | Defensive Pre | essures Applied (Direct Pressur | es)   |  | 159 (41)  |  |  |  |
| 73         |  |               | Forced Turnovers                |       |  | 56        |  |  |  |
| 68         |  |               | Second Balls                    |       |  | 62        |  |  |  |

| Time | Player           | Outcome                                | Body Part  | Delivery Type |
|------|------------------|----------------------------------------|------------|---------------|
| 27   | 12 GOMEZ James   | Incomplete - Blocked                   | Head       | Corner        |
| 36   | 15 MENDY Jacob   | Deflected Off Target - Defensive Event | Left Foot  | Cross         |
| 45   | 24 DARBOE Ebrima | Incomplete - Defensive Event           | Right Foot | Pass          |
| 54   | 7 FADERA Alieu   | Deflected Off Target - Defensive Event | Right Foot | Cross         |
| 74   | 3 JALLOW Ablie   | Off Target                             | Left Foot  | Pass          |
| 84   | 3 JALLOW Ablie   | Off Target                             | Left Foot  | Cross         |
| 92   | 10 BARROW Musa   | Off Target                             | Right Foot | Freekick      |