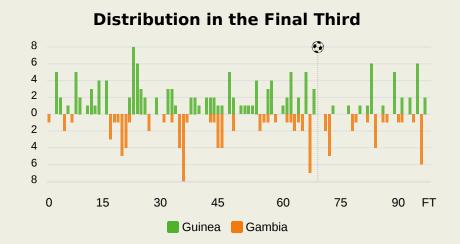

## **Match Summary - Key Statistics**

Guinea

| Possession |  |               |                                 |       |  |           |  |  |  |
|------------|--|---------------|---------------------------------|-------|--|-----------|--|--|--|
| Total      |  | 50.2%         | 10%                             | 39.9% |  | Total     |  |  |  |
| 1          |  |               | Goals                           |       |  | 0         |  |  |  |
| 14 (5)     |  | Atte          | mpts at Goal (On Target)        |       |  | 7 (0)     |  |  |  |
| 442 (371)  |  | Тс            | otal Passes (Complete)          |       |  | 373 (297) |  |  |  |
| 84 %       |  |               | Pass Completion %               |       |  | 80 %      |  |  |  |
| 68         |  | C             |                                 | 54    |  |           |  |  |  |
| 12         |  | C             | Defensive Line Breaks           |       |  | 6         |  |  |  |
| 117        |  | Rec           | eptions in the Final Third      |       |  | 64        |  |  |  |
| 28         |  |               | Crosses                         |       |  | 15        |  |  |  |
| 7          |  |               | Ball Progressions               |       |  | 8         |  |  |  |
| 185 (49)   |  | Defensive Pre | essures Applied (Direct Pressur | es)   |  | 159 (41)  |  |  |  |
| 73         |  |               | Forced Turnovers                |       |  | 56        |  |  |  |
| 68         |  |               | Second Balls                    |       |  | 62        |  |  |  |