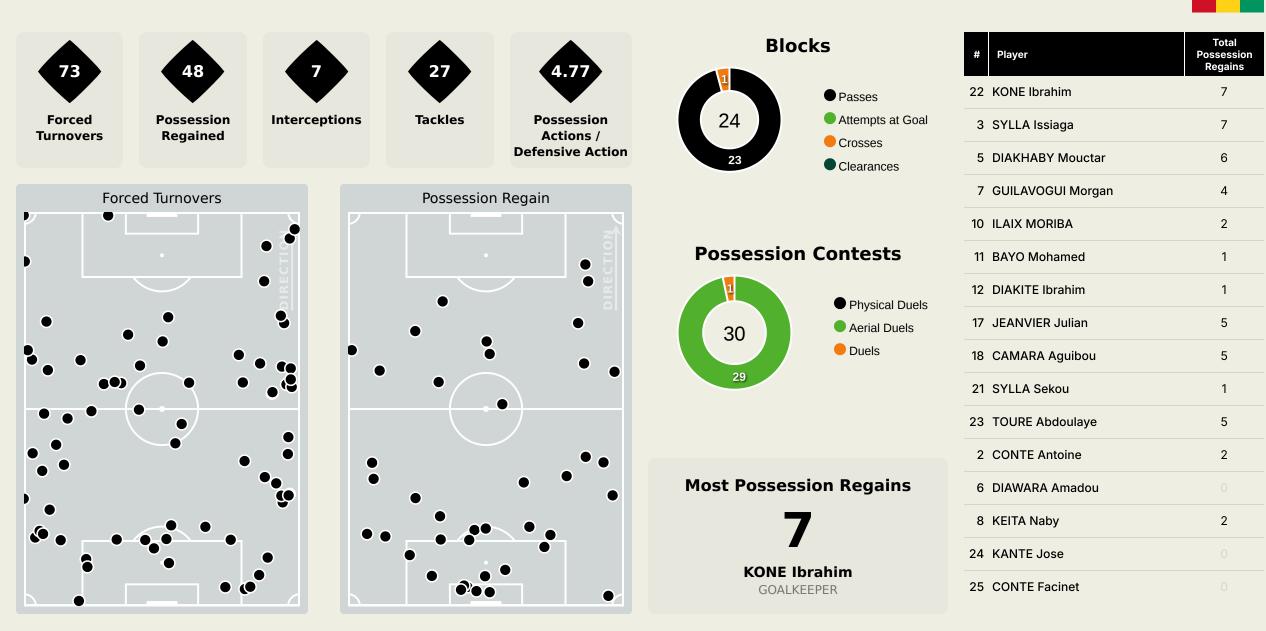

### **Defensive Actions**

Guinea

## **Defensive Actions**

## Gambia

Total

Possession Regains

### **Out of Possession**

| #  | Player            | Tackles<br>Made / Won | Blocks | Interceptions | Pressing<br>Direct | Pressing<br>Indirect | Duels Won -<br>Aerial | Duels Won -<br>Physical | Possession<br>Contests<br>won | Clearances | Loose Ball<br>Receptions | Pushing On | Pushing On<br>into Pressing | Possession<br>Regains | Possession<br>Interrupted |
|----|-------------------|-----------------------|--------|---------------|--------------------|----------------------|-----------------------|-------------------------|-------------------------------|------------|--------------------------|------------|-----------------------------|-----------------------|---------------------------|
| 22 | KONE Ibrahim      | 0 / 0                 | 0      | 0             | 0                  | 0                    | 0                     | 0                       | 0                             | 1          | 0                        | 0          | 0                           | 7                     | 0                         |
| 3  | SYLLA Issiaga     | 2 / 0                 | 3      | 2             | 2                  | 14                   | 1                     |                         | 1                             | 4          | 7                        | 24         | 14                          | 7                     | 3                         |
| 5  | DIAKHABY Mouctar  | 1/0                   | 3      |               | 1                  | 3                    | 2                     |                         | 2                             | 8          | 6                        | 2          | 1                           | 6                     | 4                         |
| 7  | GUILAVOGUI Morgan | 4 / 0                 | 4      |               | 5                  | 22                   | 2                     |                         | 2                             | 1          | 7                        | 14         | 9                           | 4                     | 3                         |
| 10 | ILAIX MORIBA      | 1/0                   | 2      |               | 4                  | 11                   |                       |                         | 1                             |            | 10                       | 9          |                             | 2                     | 1                         |
| 11 | BAYO Mohamed      |                       |        |               | 4                  | 29                   | 2                     |                         | 2                             | 1          | 2                        | 14         | 8                           | 1                     |                           |
| 12 | DIAKITE Ibrahim   | 3 / 1                 | 3      |               | 7                  | 2                    |                       |                         |                               |            | 7                        | 14         | 2                           | 1                     |                           |
| 17 | JEANVIER Julian   | 2 / 0                 | 1      | 1             | 3                  | 3                    | 3                     |                         | 3                             | 5          | 4                        | 6          |                             | 5                     | 3                         |
| 18 | CAMARA Aguibou    | 1/0                   | 6      | 1             | 7                  | 14                   |                       |                         |                               |            | 6                        | 16         | 9                           | 5                     |                           |
| 21 | SYLLA Sekou       | 5 / 1                 | 3      |               | 7                  | 17                   |                       |                         |                               | 1          | 4                        | 12         | 7                           | 1                     | 2                         |
| 23 | TOURE Abdoulaye   | 6 / 2                 |        | 3             | 6                  | 10                   |                       |                         |                               | 1          | 9                        | 17         | 5                           | 5                     | 2                         |
| 2  | CONTE Antoine     |                       |        |               |                    |                      |                       |                         |                               | 1          |                          |            |                             | 2                     |                           |
| 6  | DIAWARA Amadou    |                       |        |               |                    | 3                    |                       |                         |                               |            | 1                        | 2          | 2                           |                       |                           |
| 8  | KEITA Naby        | 2 / 1                 | 1      |               | 1                  | 4                    |                       |                         |                               |            |                          | 1          |                             | 2                     | 1                         |
| 24 | KANTE Jose        |                       |        |               | 1                  | 2                    |                       |                         |                               |            |                          | 3          | 1                           |                       |                           |
| 25 | CONTE Facinet     |                       |        |               | 1                  | 2                    | 1                     |                         | 1                             |            | 1                        | 4          | 1                           |                       |                           |