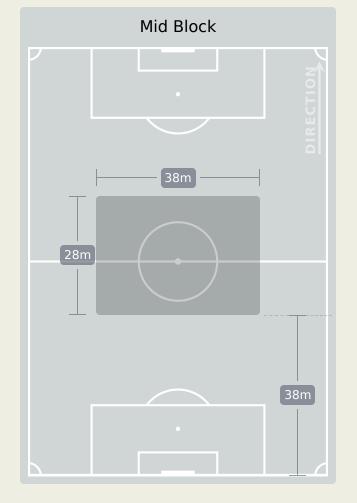

fers Received** 5 COLLEY Omar 3 2 66.7% CENTRE FORWARD 7 FADERA Alieu 18 11 61.1% Offers Made Inside Shape Offers Made Outside Shape 10 **BARROW Musa** 51 22 43.1% 71 12 GOMEZ James 2 0 0% **Offers Made in Final Third** SONKO SUNDBERG 14 10 2 20% Noah 15 MENDY Jacob 21 10 47.6% 100 JANKO Saidy 12 5 17 41.7% 78 COLLEY Ebrima 9 19 11 81.8% **Offers Made in Middle Third** DARBOE Ebrima 25% 24 16 4 • BARRY Hamza 62.5% 2 8 5 20 MINTEH Yankuba 6 1 16.7% 19 112 BADAMOSI Muhammed 0 0% 23 0 **Offers Made in Defensive Third** SOWE Ali 6 0 0% 26

## **Movement to Receive**

## Guinea



## **Movement to Receive**









## **OUT OF POSSESSION**





### **Defensive Actions**



Guinea

## **Defensive Actions**



## Gambia

Total

Possession Regains

## **Defensive Line Height & Team Length**









## **Defensive Line Height & Team Length**









## **Defensive Pressure**

Guinea







Most Direct Pressures

> FADERA Alieu RIGHT MIDFIELD



Gambia





## GOALKEEPING





## **Goalkeeping Involvement**

Guinea









## **Goalkeeping Distribution**











Goalkeeper Line Breaks

## **Goalkeeping Distribution**













Goalkeeper Line Breaks

## **Goal Prevention**





## **Goal Prevention**

B







## **Aerial Control**





#### **Aerial Control**









# **SET PLAYS**





### **Set Plays**



| Free Kicks          |       |
|---------------------|-------|
| Туре                | Total |
| Direct              | 17    |
| Direct (on target)  |       |
| Direct (off target) | 1     |
| Indirect            | 2     |

| Corners              |                |