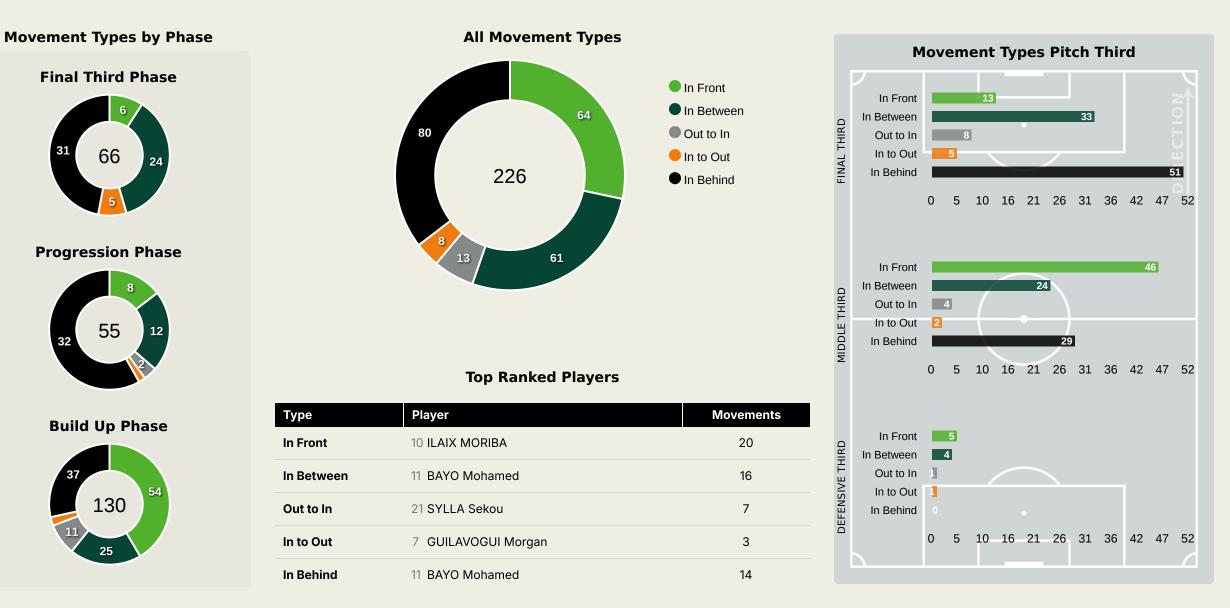

## **Movement to Receive**

## Guinea

#### In Possession - Offers & Receptions

|                     |              | Offer movement types |            |           |           |           |             |                 |  |  |  |  |
|---------------------|--------------|----------------------|------------|-----------|-----------|-----------|-------------|-----------------|--|--|--|--|
| # Player            | Total Offers | In Front             | In Between | Out to In | In to Out | In Behind | No Movement | Offers Received |  |  |  |  |
| 22 KONE Ibrahim     | 0            | 0                    | 0          | 0         | 0         | 0         | 0           | 0               |  |  |  |  |
| 3 SYLLA Issiaga     | 24           | 4                    | 2          |           |           | 9         | 9           | 6               |  |  |  |  |
| 5 DIAKHABY Mouctar  |              |                      |            |           |           |           |             |                 |  |  |  |  |
| 7 GUILAVOGUI Morgan | 39           | 6                    | 9          | 3         | 3         | 12        | 6           | 11              |  |  |  |  |
| 10 ILAIX MORIBA     | 32           | 20                   | 6          | 1         |           | 1         | 4           | 17              |  |  |  |  |
| 11 BAYO Mohamed     | 33           | 1                    | 16         |           |           | 14        | 2           | 9               |  |  |  |  |
| 12 DIAKITE Ibrahim  | 37           | 8                    | 2          | 1         |           | 13        | 13          | 16              |  |  |  |  |
| 17 JEANVIER Julian  | 9            | 2                    |            |           |           | 1         | 6           | 5               |  |  |  |  |
| 18 CAMARA Aguibou   | 24           | 3                    | 5          |           | 2         | 12        | 2           | 7               |  |  |  |  |
| 21 SYLLA Sekou      | 34           | 3                    | 5          | 7         | 1         | 11        | 7           | 8               |  |  |  |  |
| 23 TOURE Abdoulaye  | 32           | 16                   | 8          |           | 1         | 1         | 6           | 19              |  |  |  |  |
| 2 CONTE Antoine     |              |                      |            |           |           |           |             |                 |  |  |  |  |
| 6 DIAWARA Amadou    |              |                      |            |           |           |           |             |                 |  |  |  |  |
| 8 KEITA Naby        | 6            | 1                    | 3          |           |           | 1         | 1           | 3               |  |  |  |  |
| 24 KANTE Jose       | 4            |                      | 3          |           |           |           | 1           | 2               |  |  |  |  |
| 25 CONTE Facinet    | 9            |                      | 2          | 1         | 1         | 5         |             | 7               |  |  |  |  |