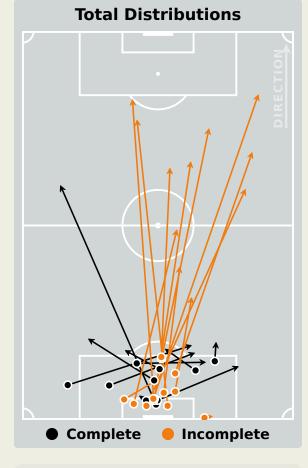

*Offers Made in Middle Third** DARBOE Ebrima 25% 24 16 4 • BARRY Hamza 62.5% 2 8 5 20 MINTEH Yankuba 6 1 16.7% 19 112 BADAMOSI Muhammed 0 0% 23 0 **Offers Made in Defensive Third** SOWE Ali 6 0 0% 26

## **Movement to Receive**

## Guinea



## **Movement to Receive**









## **OUT OF POSSESSION**





### **Defensive Actions**



Guinea

## **Defensive Actions**



## Gambia

Total

Possession Regains

## **Defensive Line Height & Team Length**









## **Defensive Line Height & Team Length**









## **Defensive Pressure**

Guinea







Most Direct Pressures

> FADERA Alieu RIGHT MIDFIELD



Gambia





## GOALKEEPING





## **Goalkeeping Involvement**

Guinea









## **Goalkeeping Distribution**











Goalkeeper Line Breaks

## **Goalkeeping Distribution**













Goalkeeper Line Breaks

## **Goal Prevention**





## **Goal Prevention**

B







## **Aerial Control**





#### **Aerial Control**









# **SET PLAYS**





### **Set Plays**



| Free Kicks          |       |
|---------------------|-------|
| Туре                | Total |
| Direct              | 17    |
| Direct (on target)  |       |
| Direct (off target) | 1     |
| Indirect            | 2     |

| Corners              |                |                    |       |  |  |  |  |  |  |  |  |  |  |
|----------------------|----------------|--------------------|-------|--|--|--|--|--|--|--|--|--|--|
| Delivery Type        | From Left Side | From Right<br>Side | Total |  |  |  |  |  |  |  |  |  |  |
| Direct to Area       | 5              | 1                  | 6     |  |  |  |