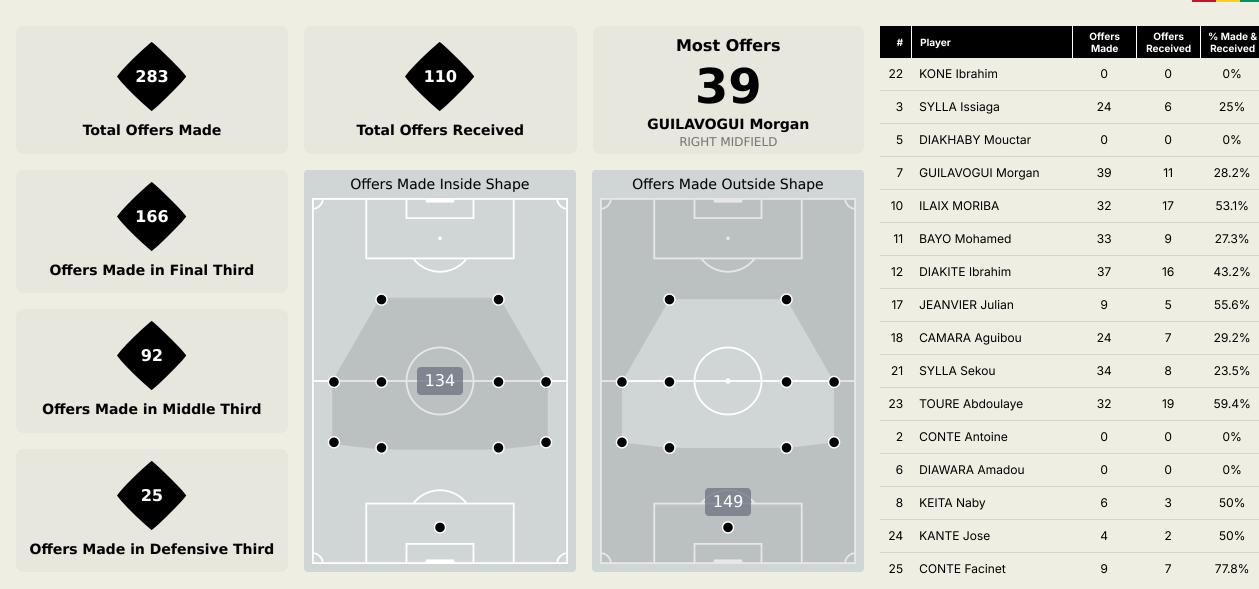

## **Offering to Receive**

## **Offering to Receive**

Offers Offers % Made & **Most Offers** # Player Received Made Received 18 GAYE Baboucarr 0 0 0% 190 80 51 3 JALLOW Ablie 9 34.6% 26 **BARROW Musa Total Offers Made Total Offers Received** 5 COLLEY Omar 3 2 66.7% CENTRE FORWARD 7 FADERA Alieu 18 11 61.1% Offers Made Inside Shape Offers Made Outside Shape 10 **BARROW Musa** 51 22 43.1% 71 12 GOMEZ James 2 0 0% **Offers Made in Final Third** SONKO SUNDBERG 14 10 2 20% Noah 15 MENDY Jacob 21 10 47.6% 100 JANKO Saidy 12 5 17 41.7% 78 COLLEY Ebrima 9 19 11 81.8% **Offers Made in Middle Third** DARBOE Ebrima 25% 24 16 4 • BARRY Hamza 62.5% 2 8 5 20 MINTEH Yankuba 6 1 16.7% 19 112 BADAMOSI Muhammed 0 0% 23 0 **Offers Made in Defensive Third** SOWE Ali 6 0 0% 26

#### In Possession - Offers & Receptions

|                     |              | Offer movement types |            |           |           |           |             |                 |  |  |  |  |
|---------------------|--------------|----------------------|------------|-----------|-----------|-----------|-------------|-----------------|--|--|--|--|
| # Player            | Total Offers | In Front             | In Between | Out to In | In to Out | In Behind | No Movement | Offers Received |  |  |  |  |
| 22 KONE Ibrahim     | 0            | 0                    | 0          | 0         | 0         | 0         | 0           | 0               |  |  |  |  |
| 3 SYLLA Issiaga     | 24           | 4                    | 2          |           |           | 9         | 9           | 6               |  |  |  |  |
| 5 DIAKHABY Mouctar  |              |                      |            |           |           |           |             |                 |  |  |  |  |
| 7 GUILAVOGUI Morgan | 39           | 6                    | 9          | 3         | 3         | 12        | 6           | 11              |  |  |  |  |
| 10 ILAIX MORIBA     | 32           | 20                   | 6          | 1         |           | 1         | 4           | 17              |  |  |  |  |
| 11 BAYO Mohamed     | 33           | 1                    | 16         |           |           | 14        | 2           | 9               |  |  |  |  |
| 12 DIAKITE Ibrahim  | 37           | 8                    | 2          | 1         |           | 13        | 13          | 16              |  |  |  |  |
| 17 JEANVIER Julian  | 9            | 2                    |            |           |           | 1         | 6           | 5               |  |  |  |  |
| 18 CAMARA Aguibou   | 24           | 3                    | 5          |           | 2         | 12        | 2           | 7               |  |  |  |  |
| 21 SYLLA Sekou      | 34           | 3                    | 5          | 7         | 1         | 11        | 7           | 8               |  |  |  |  |
| 23 TOURE Abdoulaye  | 32           | 16                   | 8          |           | 1         | 1         | 6           | 19              |  |  |  |  |
| 2 CONTE Antoine     |              |                      |            |           |           |           |             |                 |  |  |  |  |
| 6 DIAWARA Amadou    |              |                      |            |           |           |           |             |                 |  |  |  |  |
| 8 KEITA Naby        | 6            | 1                    | 3          |           |           | 1         | 1           | 3               |  |  |  |  |
| 24 KANTE Jose       | 4            |                      | 3          |           |           |           | 1           | 2               |  |  |  |  |
| 25 CONTE Facinet    | 9            |                      | 2          | 1         | 1         | 5         |             | 7               |  |  |  |  |