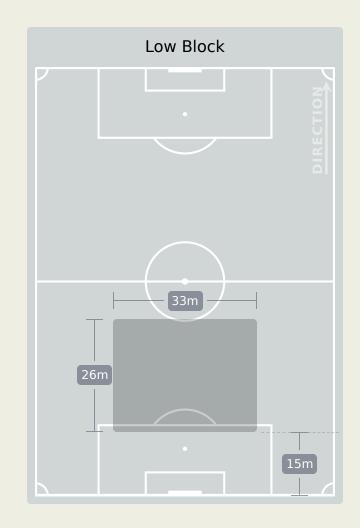

rs Received** 5 COLLEY Omar 3 2 66.7% CENTRE FORWARD 7 FADERA Alieu 18 11 61.1% Offers Made Inside Shape Offers Made Outside Shape 10 **BARROW Musa** 51 22 43.1% 71 12 GOMEZ James 2 0 0% **Offers Made in Final Third** SONKO SUNDBERG 14 10 2 20% Noah 15 MENDY Jacob 21 10 47.6% 100 JANKO Saidy 12 5 17 41.7% 78 COLLEY Ebrima 9 19 11 81.8% **Offers Made in Middle Third** DARBOE Ebrima 25% 24 16 4 • BARRY Hamza 62.5% 2 8 5 20 MINTEH Yankuba 6 1 16.7% 19 112 BADAMOSI Muhammed 0 0% 23 0 **Offers Made in Defensive Third** SOWE Ali 6 0 0% 26

## **Movement to Receive**

## Guinea



## **Movement to Receive**









## **OUT OF POSSESSION**





### **Defensive Actions**



Guinea

## **Defensive Actions**



## Gambia

Total

Possession Regains

## **Defensive Line Height & Team Length**









## **Defensive Line Height & Team Length**









## **Defensive Pressure**

Guinea







Most Direct Pressures

> FADERA Alieu RIGHT MIDFIELD



Gambia





## GOALKEEPING





## **Goalkeeping Involvement**

Guinea









## **Goalkeeping Distribution**











Goalkeeper Line Breaks

## **Goalkeeping Distribution**













Goalkeeper Line Breaks

## **Goal Prevention**





## **Goal Prevention**

B







## **Aerial Control**





#### **Aerial Control**









# **SET PLAYS**





### **Set Plays**



| Free Kicks          |       |
|---------------------|-------|
| Туре                | Total |
| Direct              | 17    |
| Direct (on target)  |       |
| Direct (off target) | 1     |
| Indirect            | 2     |

| Corners              |                |