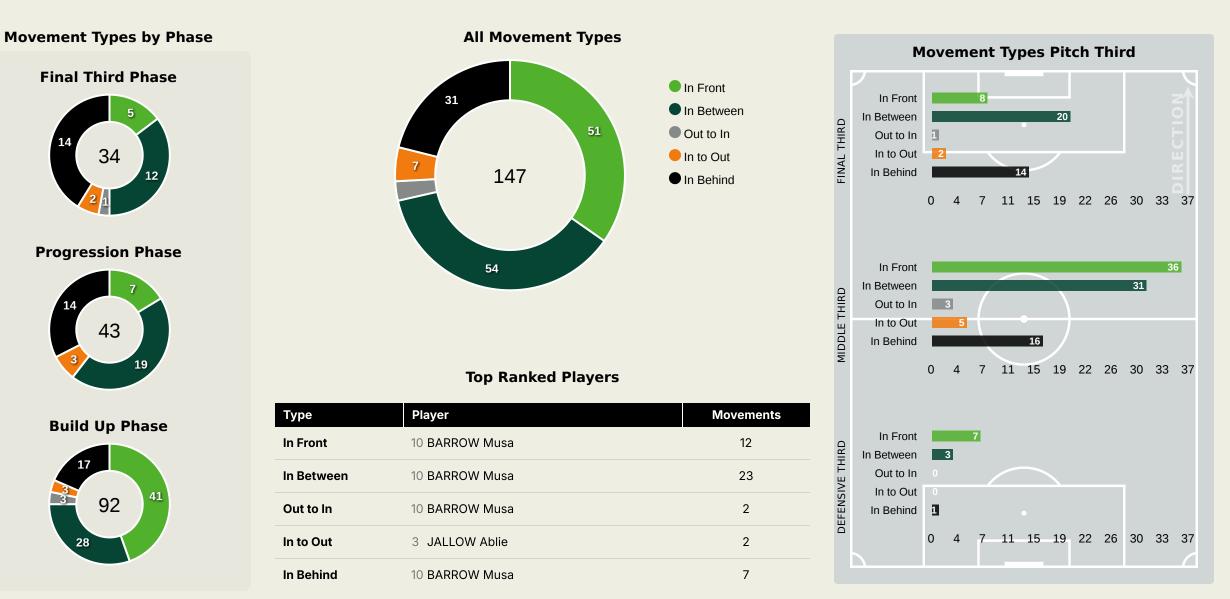

## **Movement to Receive**

#### In Possession - Offers & Receptions

|                        |              | Offer movement types |            |           |           |           |             |                 |  |  |  |  |  |
|------------------------|--------------|----------------------|------------|-----------|-----------|-----------|-------------|-----------------|--|--|--|--|--|
| # Player               | Total Offers | In Front             | In Between | Out to In | In to Out | In Behind | No Movement | Offers Received |  |  |  |  |  |
| 18 GAYE Baboucarr      | 0            | 0                    | 0          | 0         | 0         | 0         | 0           | 0               |  |  |  |  |  |
| 3 JALLOW Ablie         | 26           | 4                    | 11         | 1         | 2         | 5         | 3           | 9               |  |  |  |  |  |
| 5 COLLEY Omar          | 3            |                      |            |           |           |           | 3           | 2               |  |  |  |  |  |
| 7 FADERA Alieu         | 18           | 2                    | 3          | 1         | 1         | 5         | 6           | 11              |  |  |  |  |  |
| 10 BARROW Musa         | 51           | 12                   | 23         | 2         | 2         | 7         | 5           | 22              |  |  |  |  |  |
| 12 GOMEZ James         | 2            |                      |            |           |           |           | 2           |                 |  |  |  |  |  |
| 14 SONKO SUNDBERG Noah | 10           | 5                    | 2          |           | 2         |           | 1           | 2               |  |  |  |  |  |
| 15 MENDY Jacob         | 21           | 9                    |            |           |           | 2         | 10          | 10              |  |  |  |  |  |
| 17 JANKO Saidy         | 12           | 2                    | 1          |           |           | 1         | 8           | 5               |  |  |  |  |  |
| 19 COLLEY Ebrima       | 11           |                      | 4          |           |           | 3         | 4           | 9               |  |  |  |  |  |
| 24 DARBOE Ebrima       | 16           | 11                   | 5          |           |           |           |             | 4               |  |  |  |  |  |
| 2 BARRY Hamza          | 8            | 6                    | 1          |           |           |           | 1           | 5               |  |  |  |  |  |
| 20 MINTEH Yankuba      | 6            |                      | 1          |           |           | 5         |             | 1               |  |  |  |  |  |
| 23 BADAMOSI Muhammed   |              |                      |            |           |           |           |             |                 |  |  |  |  |  |
| 26 SOWE Ali            | 6            |                      | 3          |           |           | 3         |             |                 |  |  |  |  |  |