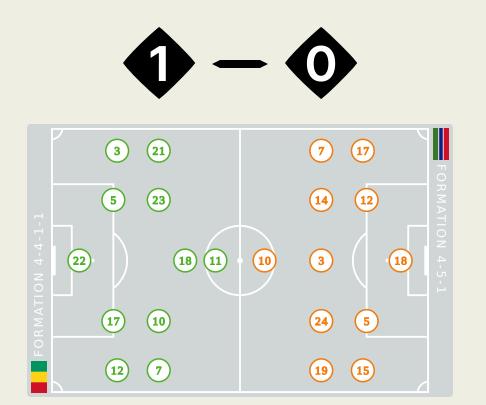

# Guinea 1 - 0 Gambia

Group C - Match 18 19 January 2024 20:00 Kick Off Stade Charles Konan Banny de Yamoussoukro

## Guinea

#### STARTING

- 22 GK KONE Ibrahim DF SYLLA Issiaga (C) 3 DF DIAKHABY Mouctar 6 5 FW GUILAVOGUI Morgan 4 77' 6 7 10 MF ILAIX MORIBA 487'  $(\overset{\circ}{\otimes})$  $(\mathfrak{S})$ FW BAYO Mohamed **↓** 90+2' 11 12 DF DIAKITE Ibrahim **18' 4 86'**  $(\overset{\circ}{\otimes})$ DF JEANVIER Julian 17 89'  $(\overset{\circ}{\otimes})$
- 18 MF CAMARA Aguibou 69'
  21 DF SYLLA Sekou + 78'
- 23 MF TOURE Abdoulaye

#### SUBSTITUTES

- Second Stress (Second Stress St
- 🚫 6 MF DIAWARA Amadou 🕇 87'
- 🕙 8 MF KEITA Naby 🛧 77'
- 9 FW GUIRASSY Serhou
- 13 DF CAMARA Mohamed Ali
- 14 MF CISSE Karim
- ③ 15 MF CISSE Seydouba
- 20 MF KONATE Mory
- 8 25 FW CONTE Facinet 178'

## Gambia

|       |              |                 | STA | RTI | NG |
|-------|--------------|-----------------|-----|-----|----|
|       |              | GAYE Baboucarr  | GK  | 18  | 8  |
|       |              | JALLOW Ablie    | MF  | 3   | 0  |
|       |              | (C) COLLEY Omar | DF  | 5   | 8  |
|       | <b>+ 62</b>  | FADERA Alieu    | FW  | 7   | 0  |
|       | <b>10'</b>   | BARROW Musa     | FW  | 10  | 8  |
|       |              | GOMEZ James     | DF  | 12  | 8  |
| · 81' | SONKO        | SUNDBERG Noah   | DF  | 14  | 0  |
|       |              | MENDY Jacob     | DF  | 15  | 0  |
|       |              | JANKO Saidy     | DF  | 17  | 8  |
|       | <b>+ 72'</b> | COLLEY Ebrima   | FW  | 19  | 8  |
|       | <b>+ 62'</b> | DARBOE Ebrima   | MF  | 24  | 8  |
|       |              |                 |     |     |    |

#### SUBSTITUTES

|    |                | JOBE Modou     | GK | 1  | 8         |
|----|----------------|----------------|----|----|-----------|
|    |                | SARR Lamin     | GK | 22 | Ō         |
|    | <b>†</b> 62'   | BARRY Hamza    | MF | 2  | 8         |
|    |                | NGUM Dawda     | DF | 4  | $\odot$   |
|    | MA             | RREH Sulayman  | MF | 6  | 8         |
|    |                | CEESAY Assan   | FW | 9  | 8         |
|    | SAN            | NYANG Abdoulie | MF | 11 | 8         |
|    |                | TOURAY Ibou    | DF | 13 | $\otimes$ |
|    | М              | ANNEH Alasana  | MF | 16 | $\odot$   |
|    | <b>† 62'</b> M | IINTEH Yankuba | FW | 20 | 8         |
|    | SANN           | IEH Muhammed   | DF | 21 | 8         |
| 2' | BADAM          | OSI Muhammed   | FW | 23 | 8         |
|    | SA             | NNEH Bubacarr  | DF | 25 | 8         |
|    | 89' 🕇          | 81' SOWE Ali   | FW | 26 | 8         |
|    |                | BOBB Yusupha   | MF | 27 | 8         |
|    |                |                |    |    |           |