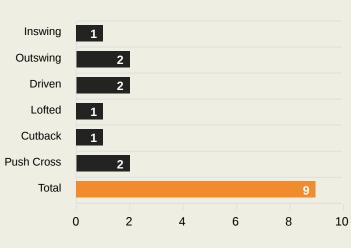

## **Crosses (Open Play)**

#### **Delivery Type**

Attempted Completed 3

**Most Crosses Attempted** 

**BARROW Musa** CENTRE FORWARD

| #  | Player                 | Inswing | Outswing | Driven | Lofted | Cutback | Push<br>Cross | Total<br>Attempted |
|----|------------------------|---------|----------|--------|--------|---------|---------------|--------------------|
| 18 | GAYE Baboucarr         |         |          |        |        |         |               |                    |
| 3  | JALLOW Ablie           |         |          |        |        |         |               |                    |
| 5  | COLLEY Omar            |         |          |        |        |         |               |                    |
| 7  | FADERA Alieu           |         |          |        |        |         |               |                    |
| 10 | BARROW Musa            | 1       | 2        | 1      |        |         |               | 4                  |
| 12 | GOMEZ James            |         |          |        |        |         |               |                    |
| 14 | SONKO SUNDBERG<br>Noah |         |          |        |        |         |               |                    |
| 15 | MENDY Jacob            |         |          |        |        |         |               |                    |
| 17 | JANKO Saidy            |         |          |        |        |         |               |                    |
| 19 | COLLEY Ebrima          |         |          |        |        | 1       | 2             | 3                  |
| 24 | DARBOE Ebrima          |         |          |        |        |         |               |                    |
| 2  | BARRY Hamza            |         |          |        |        |         |               |                    |
| 20 | MINTEH Yankuba         |         |          | 1      | 1      |         |               | 2                  |
| 23 | BADAMOSI Muhammed      |         |          |        |        |         |               |                    |
| 26 | SOWE Ali               |         |          |        |        |         |               |                    |