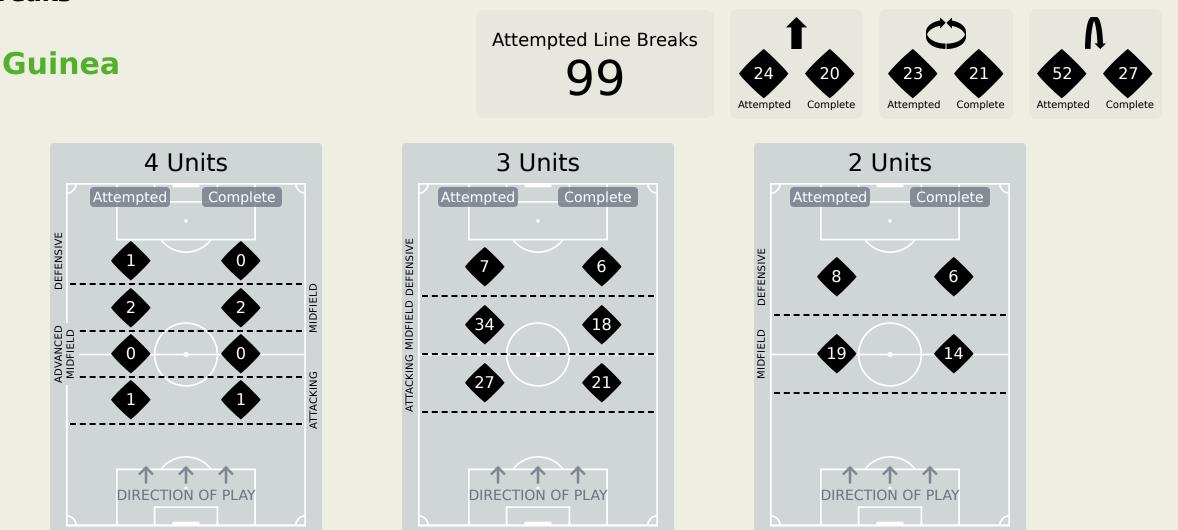

## **Line Breaks**

| 4 |
|---|
| 2 |
| 2 |
|   |

| Attempted Line Breaks | 68 |
|-----------------------|----|
| Inside Shape          | 44 |
| Outside Shape         | 24 |

| Attempted Line Breaks | 27 |
|-----------------------|----|
| Inside Shape          | 18 |
| Outside Shape         | 9  |

## **Line Breaks**

|    |                   |                             |                             |                               |                   | 4 U                           | nits             |                   | 3 Units           |                  |                   | 2 Units          |                   | Direction |        |      | Distribution Type |       |                     |
|----|-------------------|-----------------------------|-----------------------------|-------------------------------|-------------------|-------------------------------|------------------|-------------------|-------------------|------------------|-------------------|------------------|-------------------|-----------|--------|------|-------------------|-------|---------------------|
| #  | Player            | Line<br>Breaks<br>Attempted | Line<br>Breaks<br>Completed | Line Break<br>Completion<br>% | Attacking<br>Line | Attacking<br>Midfield<br>Line | Midfield<br>Line | Defensive<br>Line | Attacking<br>Line | Midfield<br>Line | Defensive<br>Line | Midfield<br>Line | Defensive<br>Line | Through   | Around | Over | Pass              | Cross | Ball<br>Progression |
| 22 | KONE Ibrahim      | 12                          | 5                           | 41%                           | 0                 | 0                             | 0                | 0                 | 5                 | 6                | 0                 | 1                | 0                 | 0         | 0      | 12   | 12                | 0     | 0                   |
| 3  | SYLLA Issiaga     | 9                           | 4                           | 44%                           |                   |                               |                  |                   | 1                 | 6                |                   | 1                | 1                 | 3         | 1      | 5    | 8                 | 1     |                     |
| 5  | DIAKHABY Mouctar  | 21                          | 16                          | 76%                           | 1                 |                               |                  |                   | 6                 | 8                | 1                 | 5                |                   | 4         | 3      | 14   | 21                |       |                     |
| 7  | GUILAVOGUI Morgan | 5                           | 2                           | 40%                           |                   |                               |                  |                   | 1                 |                  |                   |                  | 4                 | 3         | 1      | 1    | 4                 | 1     |                     |
| 10 | ILAIX MORIBA      | 11                          | 10                          | 90%                           |                   |                               |                  |                   | 3                 | 4                |                   | 2                | 2                 | 2         | 4      | 5    | 9                 | 2     |                     |
| 11 | BAYO Mohamed      |                             |                             |                               |                   |                               |                  |                   |                   |                  |                   |                  |                   |           |        |      |                   |       |                     |
| 12 | DIAKITE Ibrahim   | 8                           | 7                           | 87%                           |                   |                               |                  | 1                 | 2                 |                  | 1                 | 3                | 1                 | 2         | 3      | 3    | 8                 |       |                     |
| 17 | JEANVIER Julian   | 6                           | 4                           | 66%                           |                   |                               |                  |                   | 3                 | 2                |                   | 1                |                   | 1         | 1      | 4    | 6                 |       |                     |
| 18 | CAMARA Aguibou    | 6                           | 3                           | 50%                           |                   |                               | 2                |                   |                   | 1                | 1                 | 2                |                   |           | 3      | 3    | 5                 | 1     |                     |
| 21 | SYLLA Sekou       | 1                           |                             |                               |                   |                               |                  |                   |                   |                  |                   | 1                |                   |           | 1      |      |                   |       | 1                   |
| 23 | TOURE Abdoulaye   | 14                          | 12                          | 85%                           |                   |                               |                  |                   | 6                 | 3                | 2                 | 3                |                   | 5         | 6      | 3    | 14                |       |                     |
| 2  | CONTE Antoine     | 1                           | 1                           | 100%                          |                   |                               |                  |                   |                   | 1                |                   |                  |                   |           |        | 1    | 1                 |       |                     |
| 6  | DIAWARA Amadou    | 1                           | 1                           | 100%                          |                   |                               |                  |                   |                   | 1                |                   |                  |                   | 1         |        |      | 1                 |       |                     |
| 8  | KEITA Naby        | 1                           | 1                           | 100%                          |                   |                               |                  |                   |                   | 1                |                   |                  |                   | 1         |        |      | 1                 |       |                     |
| 24 | KANTE Jose        | 1                           | 1                           | 100%                          |                   |                               |                  |                   |                   |                  | 1                 |                  |                   | 1         |        |      | 1                 |       |                     |
| 25 | CONTE Facinet     | 2                           | 1                           | 50%                           |                   |                               |                  |                   |                   | 1                | 1                 |                  |                   | 1         |        | 1    | 1                 |       | 1                   |