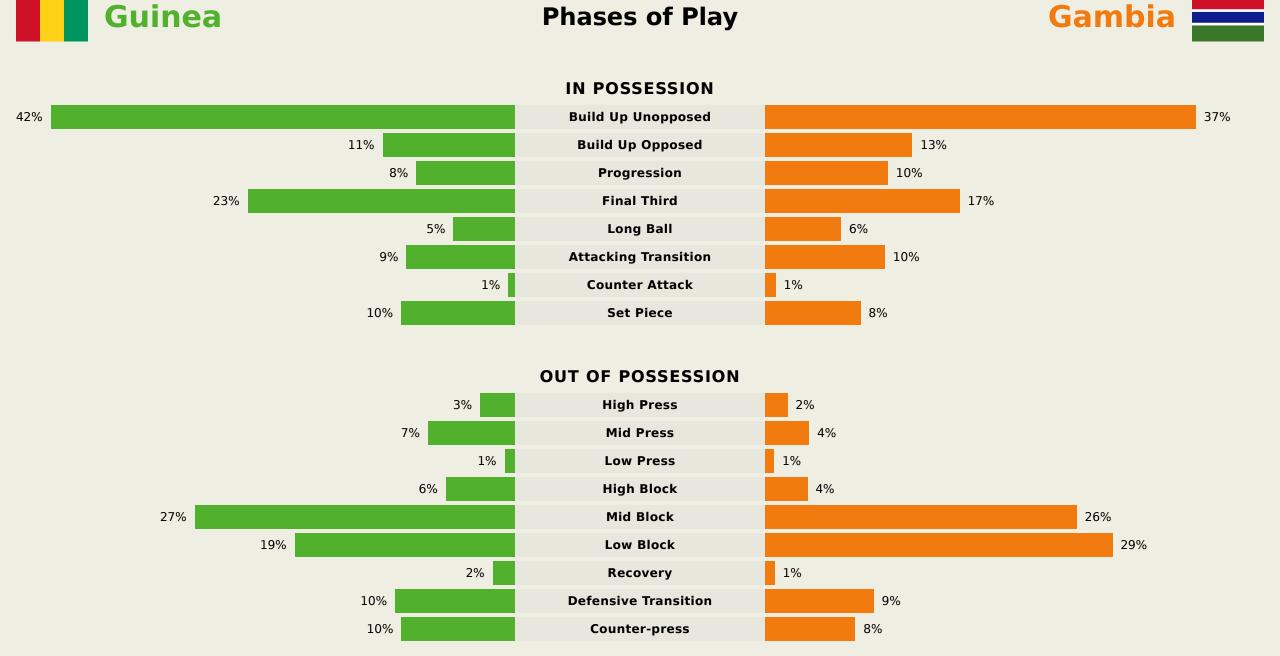

|  |           |  |  |  |
| 12         |  | C             | Defensive Line Breaks           |       |  | 6         |  |  |  |
| 117        |  | Rec           | eptions in the Final Third      |       |  | 64        |  |  |  |
| 28         |  |               | Crosses                         |       |  | 15        |  |  |  |
| 7          |  |               | Ball Progressions               |       |  | 8         |  |  |  |
| 185 (49)   |  | Defensive Pre | essures Applied (Direct Pressur | es)   |  | 159 (41)  |  |  |  |
| 73         |  |               | Forced Turnovers                |       |  | 56        |  |  |  |
| 68         |  |               | Second Balls                    |       |  | 62        |  |  |  |

19 January 2024 - Stade Charles Konan Banny de Yamoussoukro - 20:00



19 January 2024 - Stade Charles Konan Banny de Tamoussour





## **IN POSSESSION**





## In Possession Line Height & Team Length









## In Possession Line Height & Team Length









19 January 2024 - Stade Charles Konan Banny de Yamoussoukro - 20:00

## **Line Breaks**



| 4 |
|---|
| 2 |
| 2 |
|   |

| Attempted Line Breaks | 68 |
|-----------------------|----|
| Inside Shape          | 44 |
| Outside Shape         | 24 |

| Attempted Line Breaks | 27 |
|-----------------------|----|
| Inside Shape          | 18 |
| Outside Shape         | 9  |

**Line Breaks** 

Outside Shape

22

Complete



Outside Shape

0

Outside Shape

6

24

## **Line Breaks**



|    |                   |                             |                             |                               |