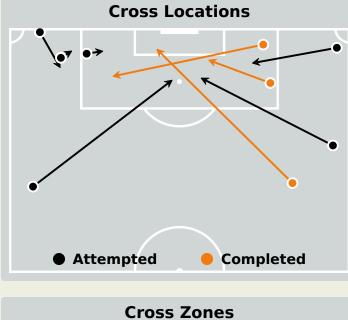

|          |        | 1      | 1       | 2             | 4                  |
| 23 | TOURE Abdoulaye   |         |          |        |        |         |               |                    |
| 2  | CONTE Antoine     |         |          |        |        |         |               |                    |
| 6  | DIAWARA Amadou    |         |          |        |        |         |               |                    |
| 8  | KEITA Naby        |         |          |        |        |         |               |                    |
| 24 | KANTE Jose        |         |          |        |        |         |               |                    |
| 25 | CONTE Facinet     |         |          |        |        |         |               |                    |

Guinea

## **Crosses (Open Play)**





#### **Delivery Type**



Attempted Completed 3

**Most Crosses Attempted** 

**BARROW Musa** CENTRE FORWARD

| #  | Player                 | Inswing | Outswing | Driven | Lofted | Cutback | Push<br>Cross | Total<br>Attempted |
|----|------------------------|---------|----------|--------|--------|---------|---------------|--------------------|
| 18 | GAYE Baboucarr         |         |          |        |        |         |               |                    |
| 3  | JALLOW Ablie           |         |          |        |        |         |               |                    |
| 5  | COLLEY Omar            |         |          |        |        |         |               |                    |
| 7  | FADERA Alieu           |         |          |        |        |         |               |