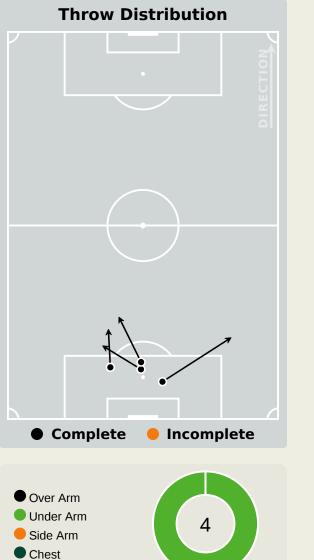

10 47.6% 100 JANKO Saidy 12 5 17 41.7% 78 COLLEY Ebrima 9 19 11 81.8% **Offers Made in Middle Third** DARBOE Ebrima 25% 24 16 4 • BARRY Hamza 62.5% 2 8 5 20 MINTEH Yankuba 6 1 16.7% 19 112 BADAMOSI Muhammed 0 0% 23 0 **Offers Made in Defensive Third** SOWE Ali 6 0 0% 26

## **Movement to Receive**

## Guinea



## **Movement to Receive**









## **OUT OF POSSESSION**





### **Defensive Actions**



Guinea

## **Defensive Actions**



## Gambia

Total

Possession Regains

## **Defensive Line Height & Team Length**









## **Defensive Line Height & Team Length**









## **Defensive Pressure**

Guinea







Most Direct Pressures

> FADERA Alieu RIGHT MIDFIELD



Gambia





## GOALKEEPING





## **Goalkeeping Involvement**

Guinea









## **Goalkeeping Distribution**











Goalkeeper Line Breaks

## **Goalkeeping Distribution**













Goalkeeper Line Breaks

## **Goal Prevention**





## **Goal Prevention**

B







## **Aerial Control**





#### **Aerial Control**









# **SET PLAYS**





### **Set Plays**



| Free Kicks          |       |
|---------------------|-------|
| Туре                | Total |
| Direct              | 17    |
| Direct (on target)  |       |
| Direct (off target) | 1     |
| Indirect            | 2     |

| Corners              |                |                    |       |  |  |  |  |  |  |  |  |  |  |
|----------------------|----------------|--------------------|-------|--|--|--|--|--|--|--|--|--|--|
| Delivery Type        | From Left Side | From Right<br>Side | Total |  |  |  |  |  |  |  |  |  |  |
| Direct t