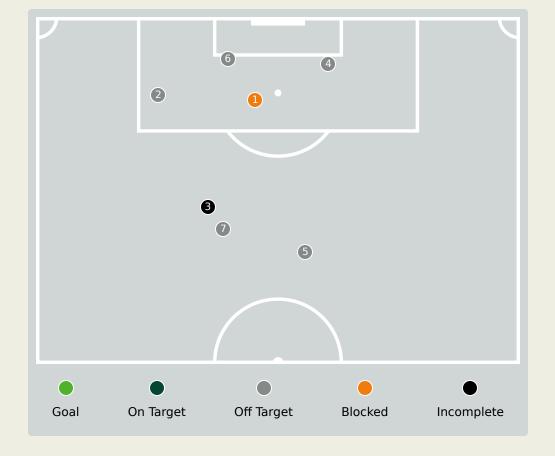

## **Defensive Pressure**

Guinea

Most Direct Pressures

> FADERA Alieu RIGHT MIDFIELD

Gambia