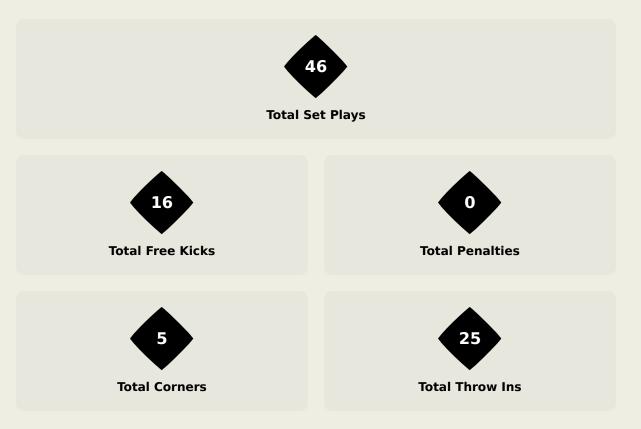

# **SET PLAYS**

### **Set Plays**

| Free Kicks          |       |
|---------------------|-------|
| Туре                | Total |
| Direct              | 17    |
| Direct (on target)  |       |
| Direct (off target) | 1     |
| Indirect            | 2     |

| Corners              |                |                    |       |  |  |  |  |  |  |  |  |  |  |
|----------------------|----------------|--------------------|-------|--|--|--|--|--|--|--|--|--|--|
| Delivery Type        | From Left Side | From Right<br>Side | Total |  |  |  |  |  |  |  |  |  |  |
| Direct to Area       | 5              | 1                  | 6     |  |  |  |  |  |  |  |  |  |  |
| Short                | 1              |                    | 1     |  |  |  |  |  |  |  |  |  |  |
| Edge of Penalty Area |                |                    |       |  |  |  |  |  |  |  |  |  |  |

| Corners        |       |
|----------------|-------|
| Delivery Style | Total |
| Inswing        | 4     |
| Outswing       | 1     |
| Driven         |       |