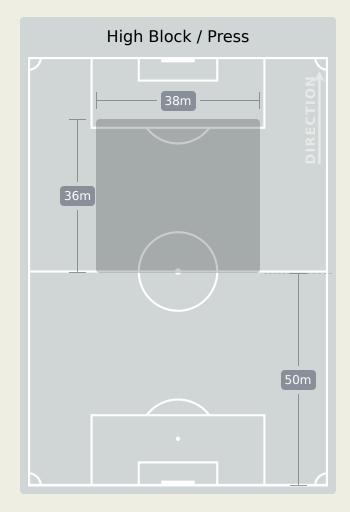

Offers Received** 5 COLLEY Omar 3 2 66.7% CENTRE FORWARD 7 FADERA Alieu 18 11 61.1% Offers Made Inside Shape Offers Made Outside Shape 10 **BARROW Musa** 51 22 43.1% 71 12 GOMEZ James 2 0 0% **Offers Made in Final Third** SONKO SUNDBERG 14 10 2 20% Noah 15 MENDY Jacob 21 10 47.6% 100 JANKO Saidy 12 5 17 41.7% 78 COLLEY Ebrima 9 19 11 81.8% **Offers Made in Middle Third** DARBOE Ebrima 25% 24 16 4 • BARRY Hamza 62.5% 2 8 5 20 MINTEH Yankuba 6 1 16.7% 19 112 BADAMOSI Muhammed 0 0% 23 0 **Offers Made in Defensive Third** SOWE Ali 6 0 0% 26

## **Movement to Receive**

## Guinea



## **Movement to Receive**









## **OUT OF POSSESSION**





### **Defensive Actions**



Guinea

## **Defensive Actions**



## Gambia

Total

Possession Regains

## **Defensive Line Height & Team Length**









## **Defensive Line Height & Team Length**









## **Defensive Pressure**

Guinea







Most Direct Pressures

> FADERA Alieu RIGHT MIDFIELD



Gambia





## GOALKEEPING





## **Goalkeeping Involvement**

Guinea









## **Goalkeeping Distribution**











Goalkeeper Line Breaks

## **Goalkeeping Distribution**













Goalkeeper Line Breaks

## **Goal Prevention**





## **Goal Prevention**

B







## **Aerial Control**





#### **Aerial Control**









# **SET PLAYS**





### **Set Plays**



| Free Kicks          |       |
|---------------------|-------|
| Туре                | Total |
| Direct              | 17    |
| Direct (on target)  |       |
| Direct (off target) | 1     |
| Indirect            | 2     |

| Corners              |                |