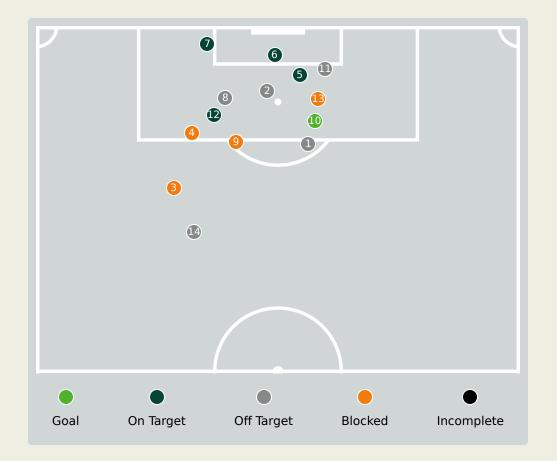

| Time | Player              | Outcome                                | Body Part  | Delivery Type    |
|------|---------------------|----------------------------------------|------------|------------------|
| 32   | 11 BAYO Mohamed     | Off Target                             | Right Foot | Pass             |
| 39   | 18 CAMARA Aguibou   | Off Target                             | Right Foot | Cross            |
| 42   | 10 ILAIX MORIBA     | Incomplete - Blocked                   | Right Foot | Freekick         |
| 44   | 21 SYLLA Sekou      | Incomplete - Blocked                   | Left Foot  | Loose Ball       |
| 44   | 11 BAYO Mohamed     | On Target - Saved                      | Head       | Cross            |
| 44   | 7 GUILAVOGUI Morgan | On Target - Saved                      | Right Foot | Loose Ball       |
| 50   | 21 SYLLA Sekou      | On Target - Saved                      | Left Foot  | Loose Ball       |
| 60   | 21 SYLLA Sekou      | Off Target                             | Left Foot  | Pass             |
| 62   | 18 CAMARA Aguibou   | Incomplete - Blocked                   | Right Foot | Pass             |
| 68   | 18 CAMARA Aguibou   | On Target - Goal                       | Right Foot | Cross            |
| 73   | 11 BAYO Mohamed     | Off Target                             | Right Foot | Cross            |
| 93   | 25 CONTE Facinet    | On Target - Saved                      | Left Foot  | Ball Progression |
| 93   | 8 KEITA Naby        | Incomplete - Blocked                   | Right Foot | Pass             |
| 95   | 3 SYLLA Issiaga     | Deflected Off Target - Defensive Event | Left Foot  | Pass             |