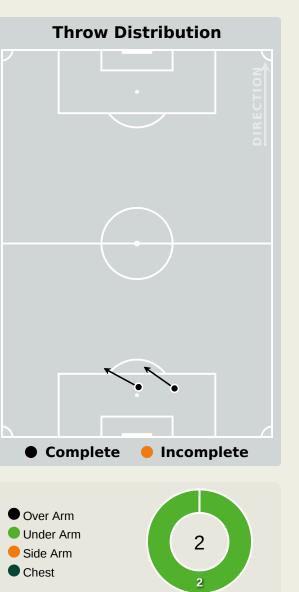

**Offers Made in Middle Third** DARBOE Ebrima 25% 24 16 4 • BARRY Hamza 62.5% 2 8 5 20 MINTEH Yankuba 6 1 16.7% 19 112 BADAMOSI Muhammed 0 0% 23 0 **Offers Made in Defensive Third** SOWE Ali 6 0 0% 26

## **Movement to Receive**

## Guinea



## **Movement to Receive**









## **OUT OF POSSESSION**





### **Defensive Actions**



Guinea

## **Defensive Actions**



## Gambia

Total

Possession Regains

## **Defensive Line Height & Team Length**









## **Defensive Line Height & Team Length**









## **Defensive Pressure**

Guinea







Most Direct Pressures

> FADERA Alieu RIGHT MIDFIELD



Gambia





## GOALKEEPING





## **Goalkeeping Involvement**

Guinea









## **Goalkeeping Distribution**











Goalkeeper Line Breaks

## **Goalkeeping Distribution**













Goalkeeper Line Breaks

## **Goal Prevention**





## **Goal Prevention**

B







## **Aerial Control**





#### **Aerial Control**









# **SET PLAYS**





### **Set Plays**



| Free Kicks          |       |
|---------------------|-------|
| Туре                | Total |
| Direct              | 17    |
| Direct (on target)  |       |
| Direct (off target) | 1     |
| Indirect            | 2     |

| Corners              |                |                    |       |  |  |  |  |  |  |  |  |  |  |
|----------------------|----------------|--------------------|-------|--|--|--|--|--|--|--|--|--|--|
| Delivery Type        | From Left Side | From Right<br>Side | Total |  |  |  |  |  |  |  |  |  |  |
| Direct to Area       | 5              | 1                  | 6     |  |  |  |