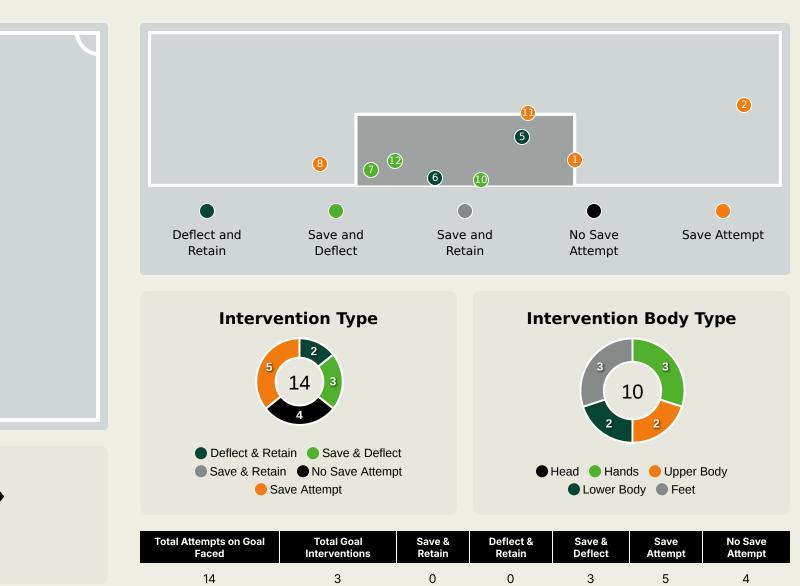

20 MINTEH Yankuba 6 1 16.7% 19 112 BADAMOSI Muhammed 0 0% 23 0 **Offers Made in Defensive Third** SOWE Ali 6 0 0% 26

## **Movement to Receive**

## Guinea



## **Movement to Receive**









## **OUT OF POSSESSION**





### **Defensive Actions**



Guinea

## **Defensive Actions**



## Gambia

Total

Possession Regains

## **Defensive Line Height & Team Length**









## **Defensive Line Height & Team Length**









## **Defensive Pressure**

Guinea







Most Direct Pressures

> FADERA Alieu RIGHT MIDFIELD



Gambia





## GOALKEEPING





## **Goalkeeping Involvement**

Guinea









## **Goalkeeping Distribution**











Goalkeeper Line Breaks

## **Goalkeeping Distribution**













Goalkeeper Line Breaks

## **Goal Prevention**





## **Goal Prevention**

B







## **Aerial Control**





#### **Aerial Control**









# **SET PLAYS**





### **Set Plays**



| Free Kicks          |       |
|---------------------|-------|
| Туре                | Total |
| Direct              | 17    |
| Direct (on target)  |       |
| Direct (off target) | 1     |
| Indirect            | 2     |

| Corners              |                |                    |       |  |  |  |  |  |  |  |  |  |  |
|----------------------|----------------|--------------------|-------|--|--|--|--|--|--|--|--|--|--|
| Delivery Type        | From Left Side | From Right<br>Side | Total |  |  |  |  |  |  |  |  |  |  |
| Direct to Area       | 5              | 1                  | 6     |  |  |  |  |  |  |  |  |  |  |
| Short                | 1              |                    |