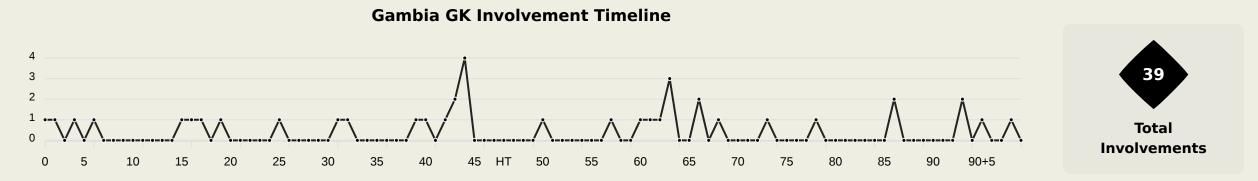

ERG 14 10 2 20% Noah 15 MENDY Jacob 21 10 47.6% 100 JANKO Saidy 12 5 17 41.7% 78 COLLEY Ebrima 9 19 11 81.8% **Offers Made in Middle Third** DARBOE Ebrima 25% 24 16 4 • BARRY Hamza 62.5% 2 8 5 20 MINTEH Yankuba 6 1 16.7% 19 112 BADAMOSI Muhammed 0 0% 23 0 **Offers Made in Defensive Third** SOWE Ali 6 0 0% 26

## **Movement to Receive**

## Guinea



## **Movement to Receive**









## **OUT OF POSSESSION**





### **Defensive Actions**



Guinea

## **Defensive Actions**



## Gambia

Total

Possession Regains

## **Defensive Line Height & Team Length**









## **Defensive Line Height & Team Length**









## **Defensive Pressure**

Guinea







Most Direct Pressures

> FADERA Alieu RIGHT MIDFIELD



Gambia





## GOALKEEPING





## **Goalkeeping Involvement**

Guinea









## **Goalkeeping Distribution**











Goalkeeper Line Breaks

## **Goalkeeping Distribution**













Goalkeeper Line Breaks

## **Goal Prevention**





## **Goal Prevention**

B







## **Aerial Control**





#### **Aerial Control**









# **SET PLAYS**





### **Set Plays**



| Free Kicks          |       |
|---------------------|-------|
| Туре                | Total |
| Direct              | 17    |
| Direct (on target)  |       |
| Direct (off target) | 1     |
| Indirect            | 2     |

| Corners              |                |                    |       |  |  |  |  |  |  |  |  |  |  |
|----------------------|----------------|--------------------|-------|--|--|--|--|--|--|--|--|--|--|
| Delivery Type        | From Left Side | From Right<br>Side | Total |