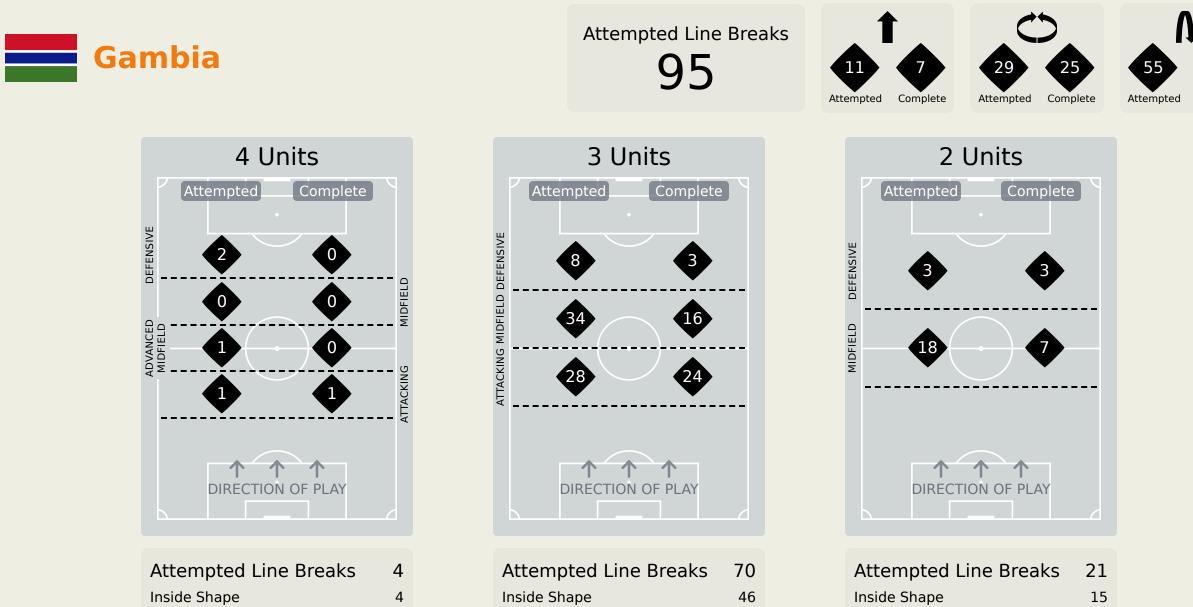

## **Line Breaks**

|    |                     |                             |                             |            |                   | 4 U                           | nits             |                   | 3 Units           |                  | 2 Units           |                  | Direction         |         |        | Distribution Type |      |       |                     |
|----|---------------------|-----------------------------|-----------------------------|------------|-------------------|-------------------------------|------------------|-------------------|-------------------|------------------|-------------------|------------------|-------------------|---------|--------|-------------------|------|-------|---------------------|
| #  | Player              | Line<br>Breaks<br>Attempted | Line<br>Breaks<br>Completed | Completion | Attacking<br>Line | Attacking<br>Midfield<br>Line | Midfield<br>Line | Defensive<br>Line | Attacking<br>Line | Midfield<br>Line | Defensive<br>Line | Midfield<br>Line | Defensive<br>Line | Through | Around | Over              | Pass | Cross | Ball<br>Progression |
| 18 | GAYE Baboucarr      | 12                          | 1                           | 8%         |                   |                               |                  |                   | 2                 | 7                | 2                 | 1                |                   |         |        | 12                | 12   |       |                     |
| 3  | JALLOW Ablie        | 7                           | 4                           | 57%        |                   |                               |                  | 1                 | 1                 | 5                |                   |                  |                   | 1       | 2      | 4                 | 7    |       |                     |
| 5  | COLLEY Omar         | 10                          | 7                           | 70%        |                   |                               |                  |                   | 5                 | 3                |                   | 2                |                   | 3       | 1      | 6                 | 10   |       |                     |
| 7  | FADERA Alieu        | 2                           | 1                           | 50%        |                   |                               |                  |                   |                   |                  |                   | 1                | 1                 |         | 2      |                   | 1    |       | 1                   |
| 10 | BARROW Musa         | 12                          | 6                           | 50%        |                   |                               |                  |                   | 1                 | 4                | 1                 | 5                | 1                 | 2       | 2      | 8                 | 9    | 3     |                     |
| 12 | GOMEZ James         | 10                          | 8                           | 80%        |                   |                               |                  |                   | 8                 | 1                | 1                 |                  |                   | 1       | 4      | 5                 | 10   |       |                     |
| 14 | SONKO SUNDBERG Noah | 2                           | 2                           | 100%       |                   |                               |                  |                   |                   | 1                |                   | 1                |                   | 1       |        | 1                 | 2    |       |                     |
| 15 | MENDY Jacob         | 12                          | 7                           | 58%        |                   |                               |                  |                   | 4                 | 4                | 2                 | 2                |                   |         | 4      | 8                 | 12   |       |                     |
| 17 | JANKO Saidy         | 13                          | 11                          | 84%        |                   |                               |                  |                   | 4                 | 5                |                   | 4                |                   |         | 9      | 4                 | 13   |       |                     |
| 19 | COLLEY Ebrima       | 4                           | 1                           | 25%        |                   |                               |                  | 1                 |                   | 2                |                   |                  | 1                 |         | 3      | 1                 | 2    |       | 2                   |
| 24 | DARBOE Ebrima       | 6                           | 3                           | 50%        | 1                 | 1                             |                  |                   | 1                 | 1                | 2                 |                  |                   | 2       | 1      | 3                 | 6    |       |                     |
| 2  | BARRY Hamza         | 3                           | 2                           | 66%        |                   |                               |                  |                   | 2                 |                  |                   | 1                |                   | 1       | 1      | 1                 | 3    |       |                     |
| 20 | MINTEH Yankuba      | 2                           | 1                           | 50%        |                   |                               |                  |                   |                   | 1                |                   | 1                |                   |         |        | 2                 | 1    | 1     |                     |
| 23 | BADAMOSI Muhammed   |                             |                             |            |                   |                               |                  |                   |                   |                  |                   |                  |                   |         |        |                   |      |       |                     |
| 26 | SOWE Ali            |                             |                             |            |                   |                               |                  |                   |                   |                  |                   |                  |                   |         |        |                   |      |       |                     |